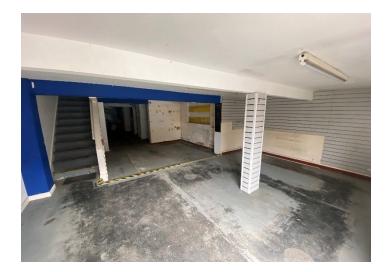

# **Description**

A two-storey mid terrace retail property, with sales and storage areas on both floors. The property is of traditional construction and has recently had the external parts updated including fully re-roofed, with rendering and new double-glazed windows to the front elevation.

## **Accommodation**

The accommodation briefly comprises:-

Ground Floor - 83.13 sq m (895 sq ft) First Floor - 118.58 sq m (1,276 sq ft)

Measurements are taken on an NIA basis, in accordance with the RICS code of measuring practice