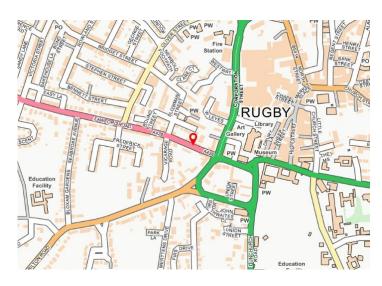

#### Location

Fronting the A428 Lawford Road, opposite Kwik Fit and on the outskirts of the Rugby Town Centre.

Rugby is a Market town in Warwickshire and is the second largest town in the county. It is located 23 miles north-west of Northampton and 13 miles southeast of Coventry