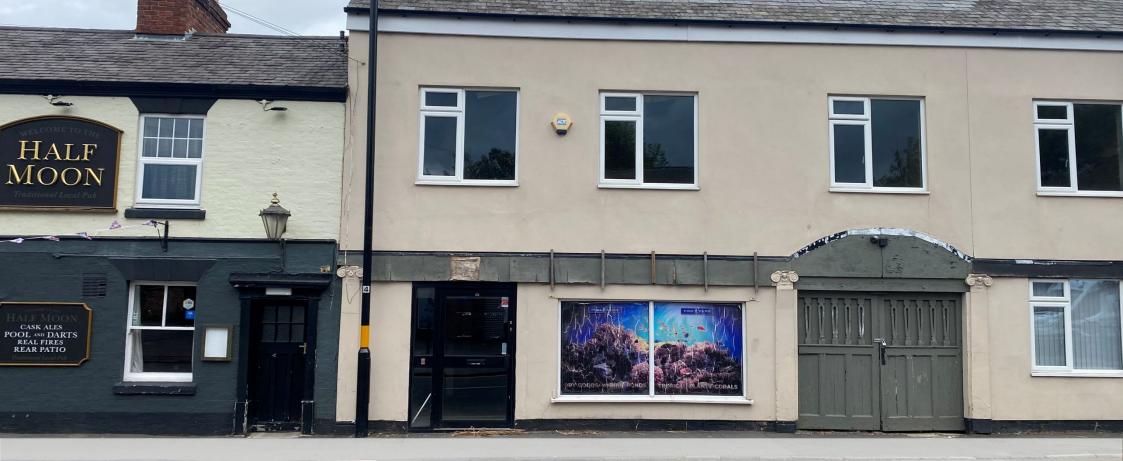

#### Location

Fronting the A428 Lawford Road, opposite Kwik Fit and on the outskirts of the Rugby Town Centre.

Rugby is a Market town in Warwickshire and is the second largest town in the county. It is located 23 miles north-west of Northampton and 13 miles southeast of Coventry

# **Description**

A two-storey mid terrace retail property, with sales and storage areas on both floors. The property is of traditional construction and has recently had the external parts updated including fully re-roofed, with rendering and new double-glazed windows to the front elevation.