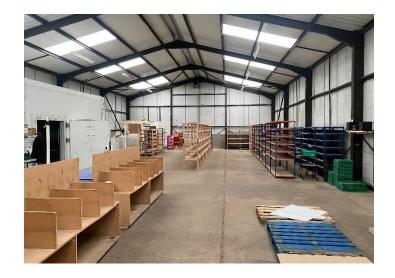

#### **Description**

A detached industrial unit of steel portal frame with matching insulated steel profile sheeting to the walls and roof. It has a clear span eaves height of 4.27m and benefits from full height roller shutter door. Externally there is a shared parking area for circa 8

#### Accommodation

The accommodation briefly comprises:-

GIA 282.23 sq m (3,038 sq ft) Comprising of warehouse and WC