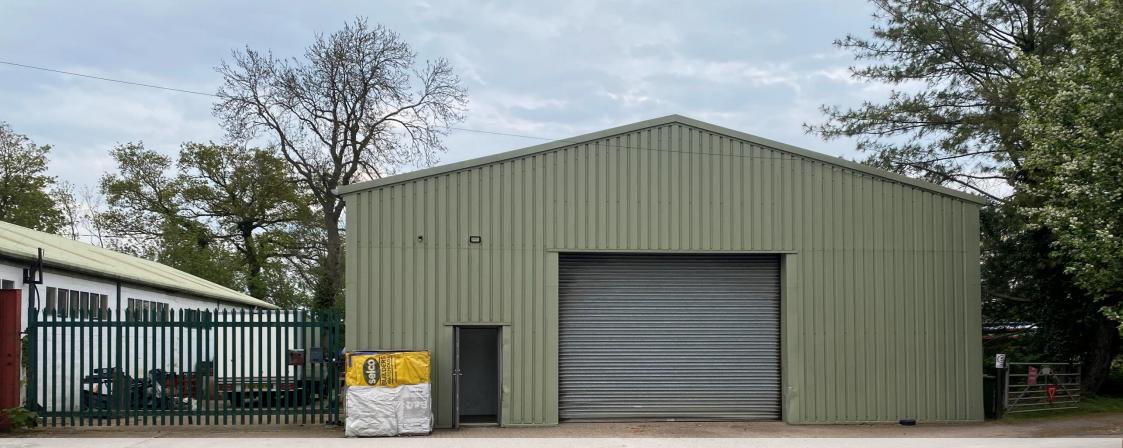

#### **Description**

A detached industrial unit of steel portal frame with matching insulated steel profile sheeting to the walls and roof. It has a clear span eaves height of 4.27m and benefits from full height roller shutter door. Externally there is a shared parking area for circa 8

#### Accommodation

The accommodation briefly comprises:-

GIA 282.23 sq m (3,038 sq ft) Comprising of warehouse and WC