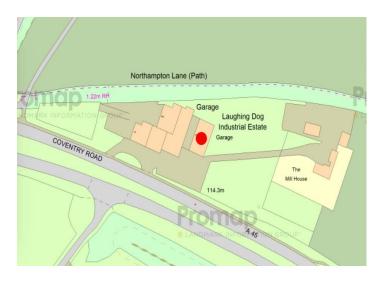

# Location

The Laughing Dog Estate is a private industrial estate, on the southbound carriage way of the A45, next to junction 1 of the M45 motorway.

It is located 2 miles from the village of Dunchurch and 6 miles from Rugby.