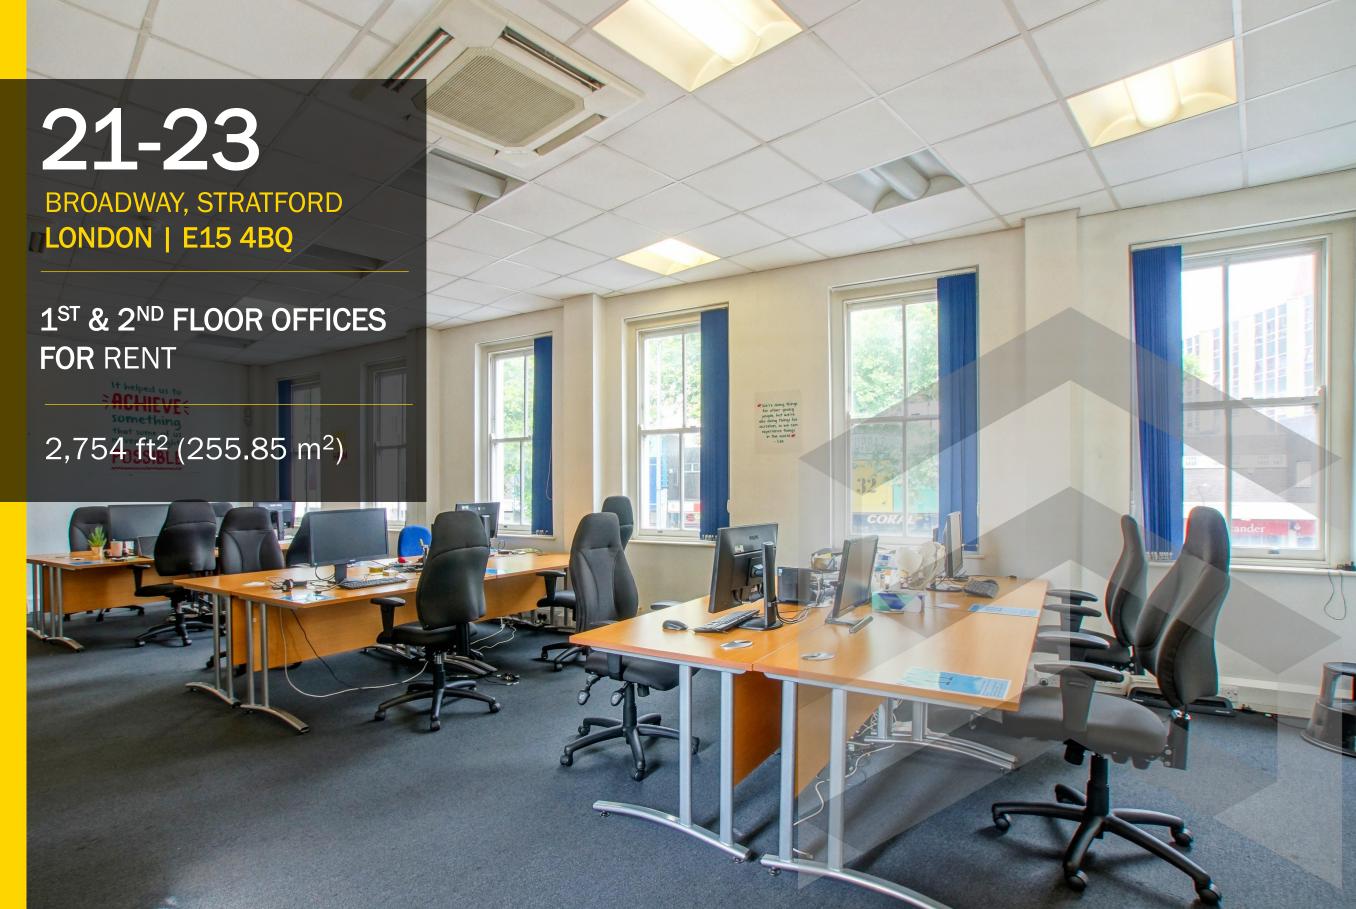

## **DESCRIPTION**

Self-contained first and second floor offices providing open plan accommodation finished to a high specification with a modern and contemporary feel.

The landlords would be willing to consider letting the premises in its entirety or alternately on a floor-by-floor basis. Further details available upon request.

| ACCOMODATION | FT <sup>2</sup> | M²     |
|--------------|-----------------|--------|
| FIRST FLOOR  | 1,377           | 127.97 |
| SECOND FLOOR | 1,377           | 127.97 |
| TOTAL        | 2,754           | 255.94 |

## 21-23 BROADWAY, STRATFORD, LONDON E15 4BQ