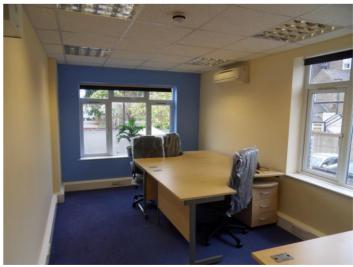

# Description

The East London Office Centre is an attractive development comprising various office suites over ground and first floors. The building has separate male and female WC on each floor together with kitchen and shower on first floor.

#### **Amenities**

- Flexible Terms
- 24/7 access
- Furnished/Unfurnished Space
- Meeting Room, available on hourly/daily rate
- On Site Coffee Shop