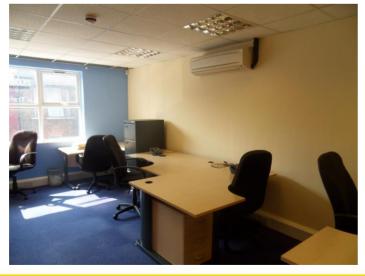

# Description

The East London Office Centre is an attractive development comprising various office suites over ground and first floors. The building has separate male and female WC on each floor together with kitchen and shower on first floor.

#### **Amenities**

- Flexible Terms
- 24/7 access
- Furnished/Unfurnished Space
- Meeting Room, available on hourly/daily rate
- On Site Coffee Shop