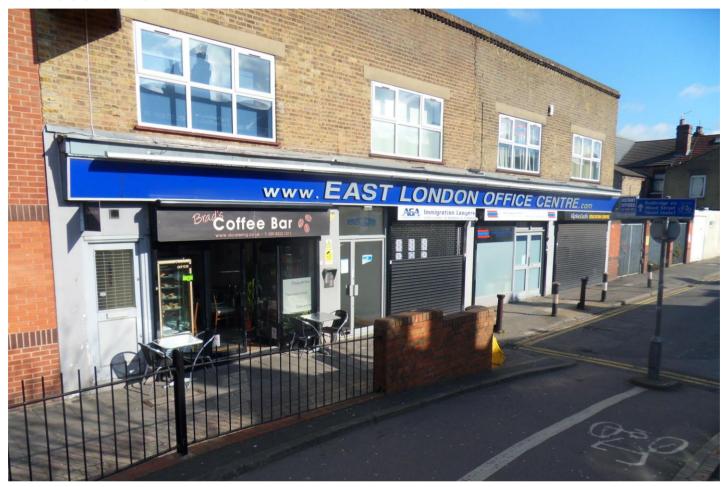

# EAST LONDON OFFICE CENTRE, 80-86 ST MARY ROAD

# WALTHAMSTOW E17 3SZ

The East London Office Centre is prominently positioned in the heart of Walthamstow Town Centre opposite Walthamstow Central Station and Bus Terminus offering excellent transport links to the West End (21 minutes) via the Victoria Line and Liverpool Street (17 minutes) via National Rail Services. The premises also benefits from good road links to the A12, M11 and A406 (North Circular Road).

# Description

The East London Office Centre is an attractive development comprising various office suites over ground and first floors. The building has separate male and female WC on each floor together with kitchen and shower on first floor.