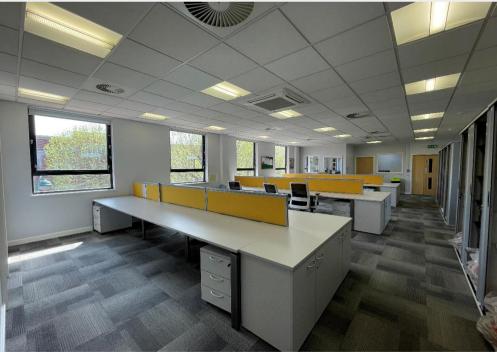

#### Description

A unique building offering significant branding possibilities. The accommodation is arranged as open plan floors with a limited number of columns, raised floors, suspended ceilings and some partitioned offices/meeting rooms. The space could suit a range of occupiers.

### Accommodation / Availability

| Name        | sq ft | sq m   | Availability |
|-------------|-------|--------|--------------|
| 2nd - Floor | 1,909 | 177.44 | Available    |
| Total       | 1,909 | 177.44 |              |