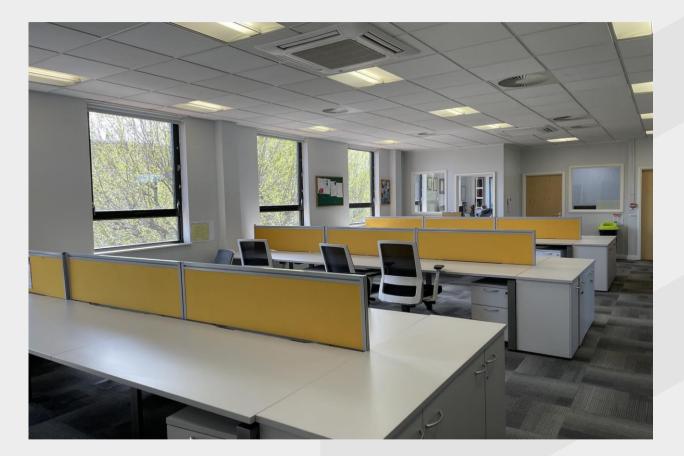

## Refurbished Work Space Adjacent Leytonstone Tube Station

- Fully refurbished space
- Comfort cooling
- Passenger lift
- Open plan layout
- DDA compliant

#### Description

A unique building offering significant branding possibilities. The accommodation is arranged as open plan floors with a limited number of columns, raised floors, suspended ceilings and some partitioned offices/meeting rooms. The space could suit a range of occupiers.