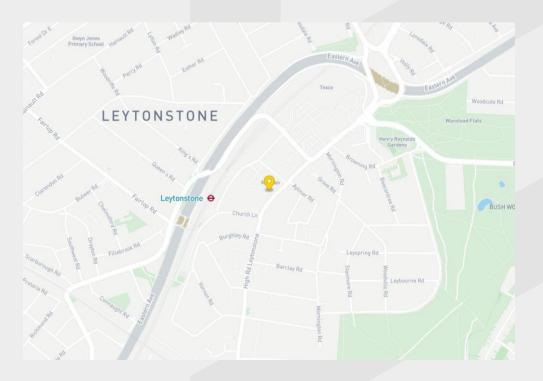

#### Location

Situated on the north west side of Kirkdale Road, a short walk from Leytonstone Underground station close to the high street. The area forms part of a busy town centre and shopping destination as well as a number of office building with occupiers including the local authority and NHS. Well served by public transport with Central Line tube connections to Stratford (14 mins), Liverpool Street (17 mins) and West End (29 mins). There are also several bus routes from the station including links to Stratford and connections to A12, A406 North Circular Road and M11.