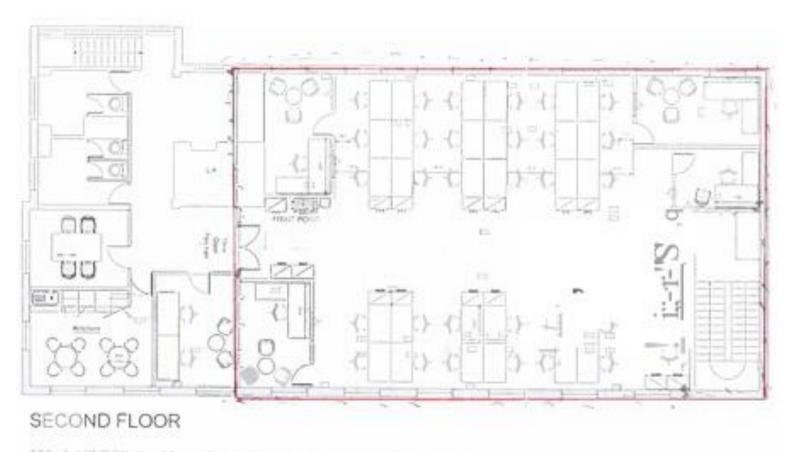

206m\* APE9ROX /E = 34 people max (based on teo rous of 6m² per person).

MORTON! ALL OPEN PLAN WORKSTAT ALL STORAGE IS SUBJUE MIT

### Accommodation / Availability

| Name        | sq ft | sq m   | Availability |
|-------------|-------|--------|--------------|
| 2nd - Floor | 1,909 | 177.44 | Available    |
| Total       | 1,909 | 177.44 |              |

Configuration Can be fitted or non fitted