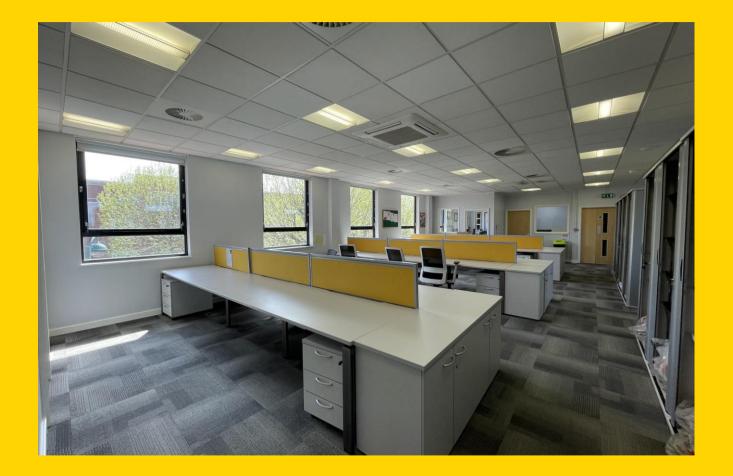

## Refurbished Work Space Adjacent Leytonstone Tube Station

- Fully refurbished space
- Comfort cooling
- Passenger lift
- Open plan layout
- DDA compliant

#### Description

A unique building offering significant branding possibilities. The accommodation is arranged as open plan floors with a limited number of columns, raised floors, suspended ceilings and some partitioned offices/meeting rooms. The space could suit a range of occupiers.