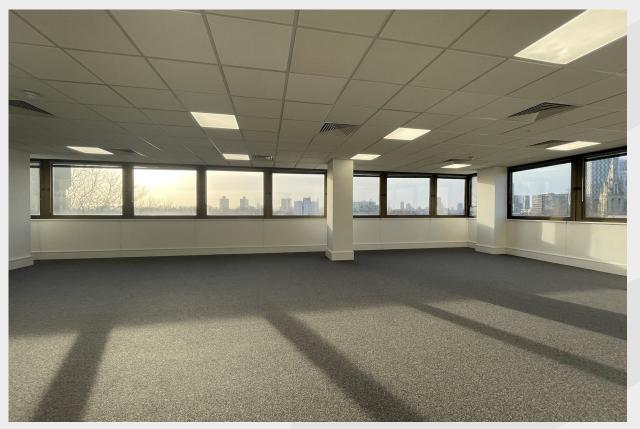

### Description

The building comprises a six-storey office with reception lobby and fully glazed prominent frontage to Romford Road. The available floor is arranged as a combination of individual offices and open plan accommodation, with separate male and female WC facilities are located on each floor.

## Town Centre Offices Close To Stratford International

- The suite is to be reinstated to open plan format
- Staffed Reception
- On site parking
- Raised Access Floor
- Air Conditioned heating/cooling
- DDA access & 3 Passenger Lifts
- Close to Queen Elizabeth Olympic Park
- 5 minute walk to Stratford station
- Close to Westfield Stratford City