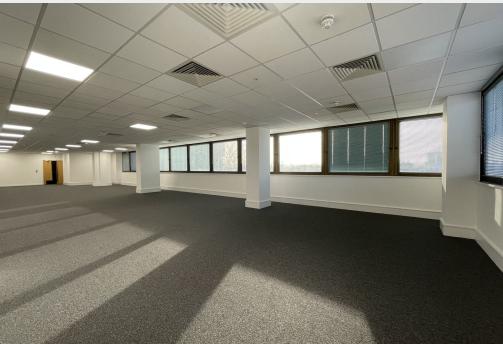

### Description

The building comprises a six-storey office with reception lobby and fully glazed prominent frontage to Romford Road. The available floor is arranged as a combination of individual offices and open plan accommodation, with separate male and female WC facilities are located on each floor.