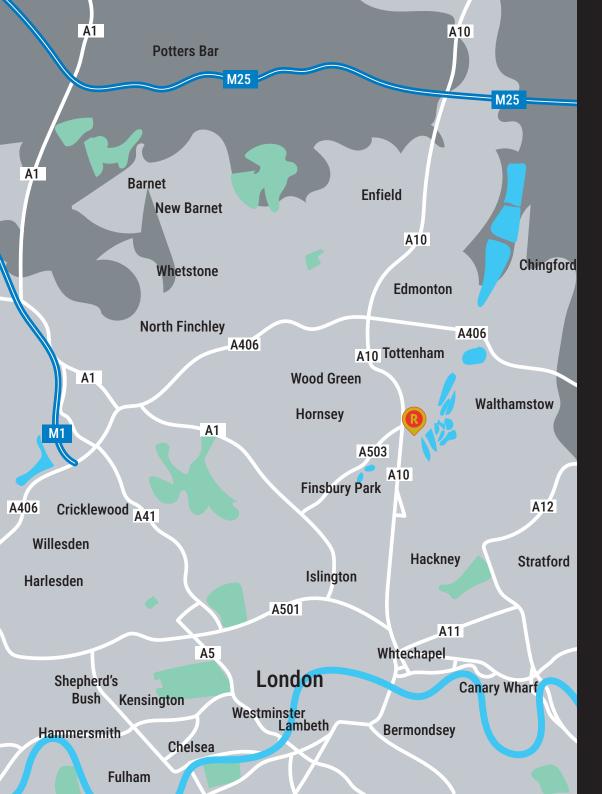

#### LOCATION

Rangemoor Industrial Estate is situated on Rangemoor Road, just off Broad Lane in South Tottenham, close to Seven Sisters Tube Station (4 mins walk). The location is approximately 4 miles north of Central London (via the A10) and 2.5 miles south of the A406.