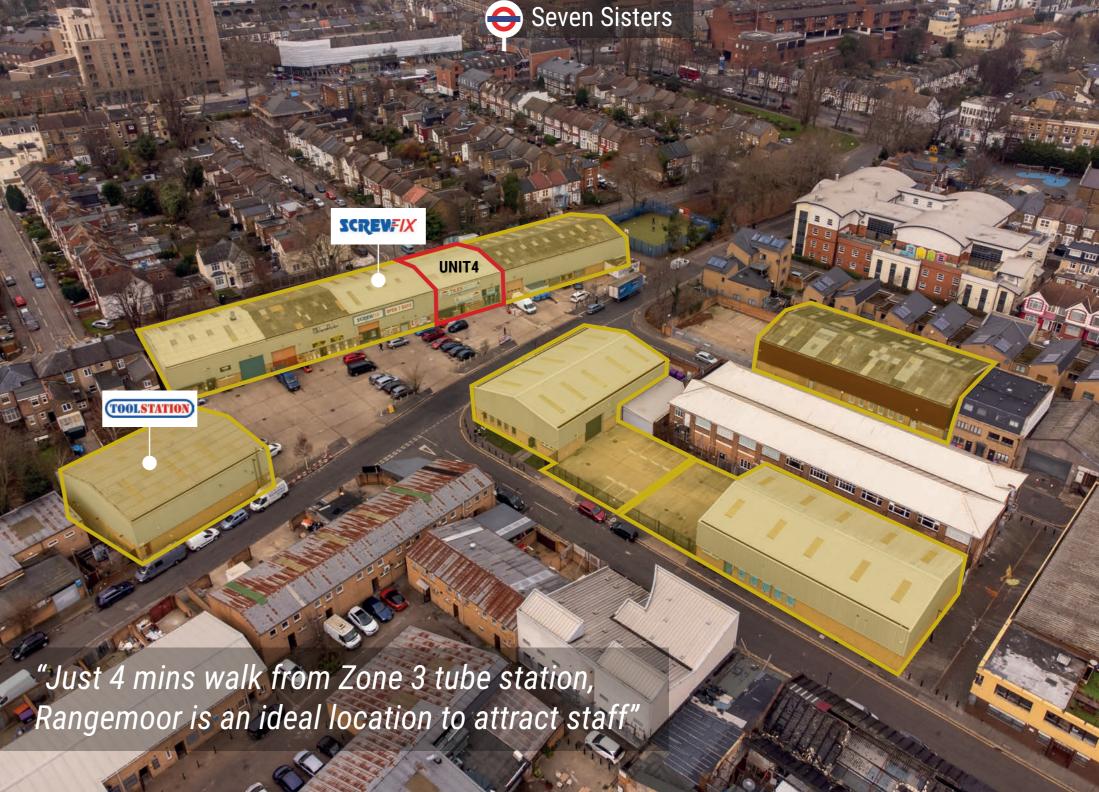

# RANGEMOOR ROAD TOTTENHAM N15 4NE

SCREVFIX OPEN 7 DAYS

TOLET

URBAN WAREHOUSE UNIT AVAILABLE 2,879 SQ FT (267.43 SQ M)

#### DESCRIPTION

Rangemoor Industrial Estate is an established trade location with Screwfix and Toolstation on site. The units are of brick and steel framed construction with profile cladding to the external elevations, under profile clad roofs with translucent roof lights offering great opportunities for manufacturing, production, and logistics.

#### LOCATION

Rangemoor Industrial Estate is situated on Rangemoor Road, just off Broad Lane in South Tottenham, close to Seven Sisters Tube Station (4 mins walk). The location is approximately 4 miles north of Central London (via the A10) and 2.5 miles south of the A406.

ATTACHED UNITS WITH SHARED YARD

SERVICE YARD

6M CLEAR INTERNAL EAVES HEIGHT

ROLLER SHUTTER DOORS

3 PHASE POWER

PARKING AND LOADING FACILITIES

INNER LONDON LOCATION

4 MINUTE WALK TO SEVEN SISTERS TUBE