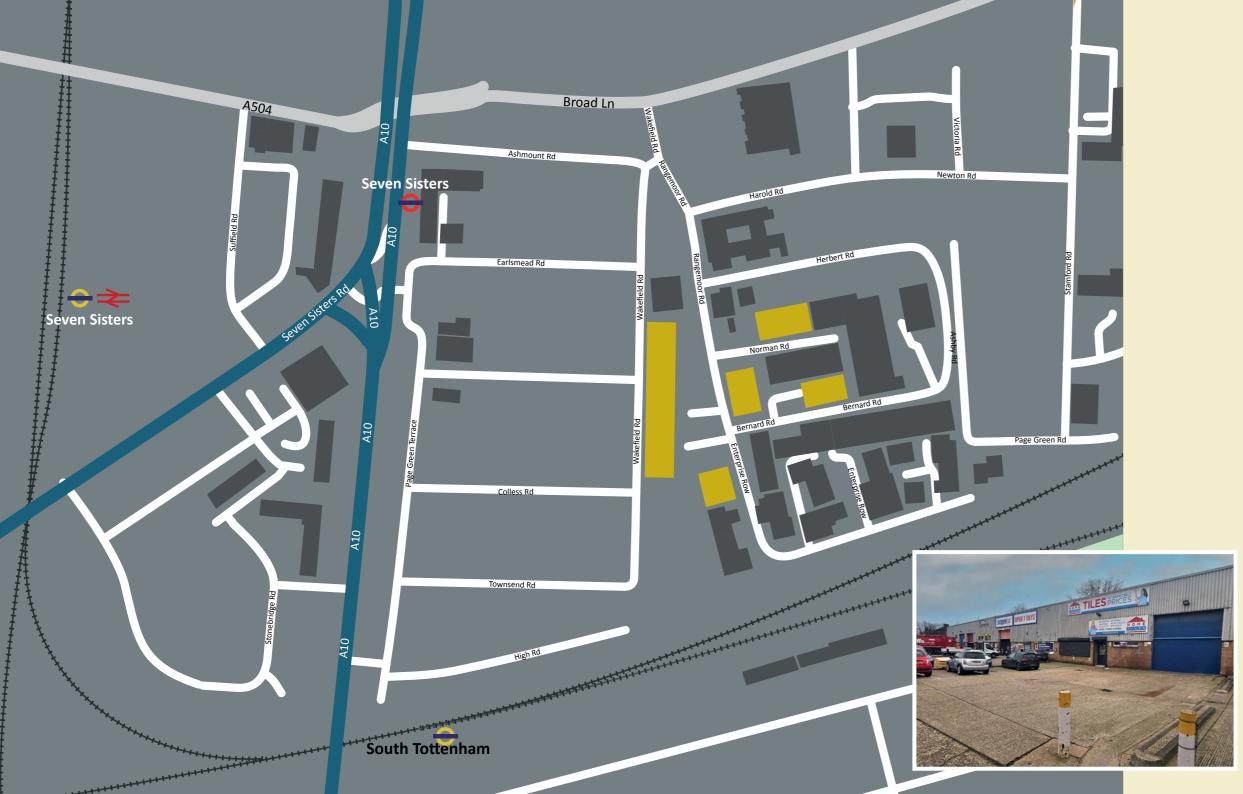

#### LOCATION

Rangemoor Industrial Estate is situated on Rangemoor Road, just off Broad Lane in South Tottenham, close to Seven Sisters Tube Station (4 mins walk). The location is approximately 4 miles north of Central London (via the A10) and 2.5 miles south of the A406.