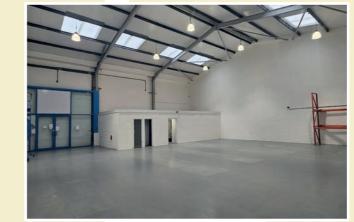

# RANGEMOOR ROAD TOTTENHAM N15 4NE

SCREVFIX OPEN 7 DAYS

TOLET

URBAN WAREHOUSE UNIT AVAILABLE 2,879 SQ FT (267.43 SQ M)

#### DESCRIPTION

Rangemoor Industrial Estate is an established trade location with Screwfix and Toolstation on site. The units are of brick and steel framed construction with profile cladding to the external elevations, under profile clad roofs with translucent roof lights offering great opportunities for manufacturing, production, and logistics.

ATTACHED UNITS WITH SHARED YARD

SERVICE YARD

6M CLEAR INTERNAL EAVES HEIGHT

ROLLER SHUTTER DOORS

3 PHASE POWER

PARKING AND LOADING FACILITIES

INNER LONDON LOCATION

4 MINUTE WALK TO SEVEN SISTERS TUBE