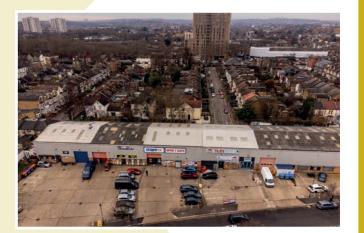

#### DESCRIPTION

Rangemoor Industrial Estate is an established trade location with Screwfix and Toolstation on site. The units are of brick and steel framed construction with profile cladding to the external elevations, under profile clad roofs with translucent roof lights offering great opportunities for manufacturing, production, and logistics.

#### LOCATION

Rangemoor Industrial Estate is situated on Rangemoor Road, just off Broad Lane in South Tottenham, close to Seven Sisters Tube Station (4 mins walk). The location is approximately 4 miles north of Central London (via the A10) and 2.5 miles south of the A406.