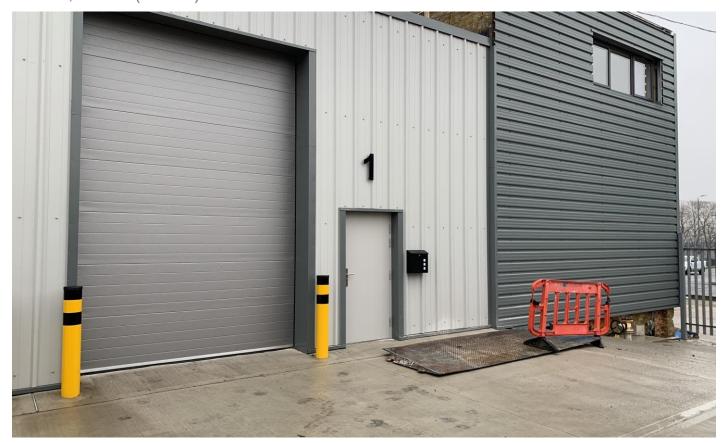

# Unit 1, Kenrich Business Park, Elizabeth Way,

# Harlow CM19 5TL

Located to the north east of Harlow Town, this industrial property occupies a prominent, well connected position. The M11 is circa 5 miles to the south east with the M25 a further 10 miles southbound.

## Description

Kenrich Business Park provides 15 newly refurbished industrial/warehouse units. These units benefit from the following amenities:

#### **Amenities**

- 3 Phase Electricity
- Secure Parking
- Average eaves height 4.8m
- Loading Door

| Accommodation | ft²  | m²  |
|---------------|------|-----|
| Total         | 3000 | 914 |

Floor areas have been provided to us by the Landlord and have not been physically verified. Ingoing Tenants must satisfy themselves as to the accuracy of areas.