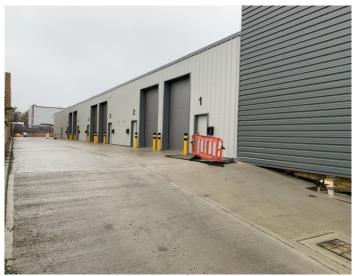

## Description

Kenrich Business Park provides 15 newly refurbished industrial/warehouse units. These units benefit from the following amenities:

# Unit 1, Kenrich Business Park, Elizabeth Way,

# Harlow CM19 5TL

Located to the north east of Harlow Town, this industrial property occupies a prominent, well connected position. The M11 is circa 5 miles to the south east with the M25 a further 10 miles southbound.