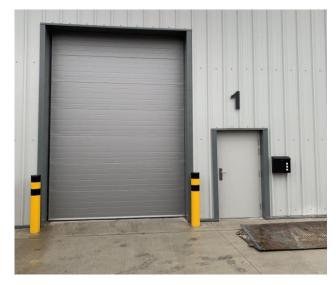

# Unit 1, Kenrich Business Park, Elizabeth Way,

# Harlow CM19 5TL

Located to the north east of Harlow Town, this industrial property occupies a prominent, well connected position. The M11 is circa 5 miles to the south east with the M25 a further 10 miles southbound.

#### **Amenities**

- 3 Phase Electricity
- Secure Parking
- Average eaves height 4.8m
- Loading Door

| Accommodation | ft²  | m²  |
|---------------|------|-----|
| Total         | 3000 | 914 |

Floor areas have been provided to us by the Landlord and have not been physically verified. Ingoing Tenants must satisfy themselves as to the accuracy of areas.