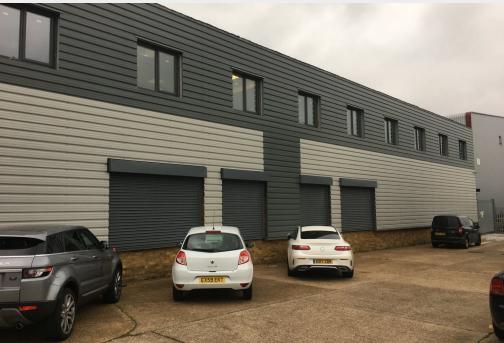

# Unit 5, Kenrich Business Park, Elizabeth Way, Harlow, Essex, CM19 5TL

Industrial

1,700 sq ft / 157.94 sq m

£1,950 per month

strettons.co.uk | 020 8520 1918

Refurbished industrial/warehouse unit in prominent, well connected location

# Description

Kenrich Business Park provides newly refurbished industrial/warehouse units. Units are finished to a great standard and some benefit from small yard space which are available upon request.