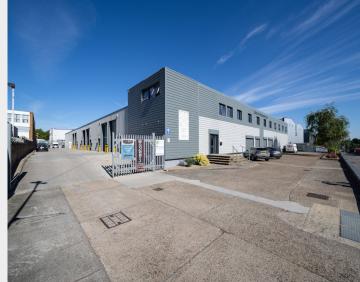

# Unit 5, Kenrich Business Park, Elizabeth Way, Harlow, Essex, CM19 5TL

Industrial

1,700 sq ft / 157.94 sq m

£1,950 per month

strettons.co.uk | 020 8520 1918

Refurbished industrial/warehouse unit in prominent, well connected location

# Description

Kenrich Business Park provides newly refurbished industrial/warehouse units. Units are finished to a great standard and some benefit from small yard space which are available upon request.

# Location

Located to the north east of Harlow Town, this industrial property occupies a prominent, well connected position. The M11 is circa 5 miles to the south east with the M25 a further 10 miles southbound. Kenrich Business Park offers strong advantages to businesses with its workable space and good connections. To the west, Harlow Town railway station is just 2 miles away and provides a regular rail service to London Liverpool Street, Stansted Airport and Cambridge.