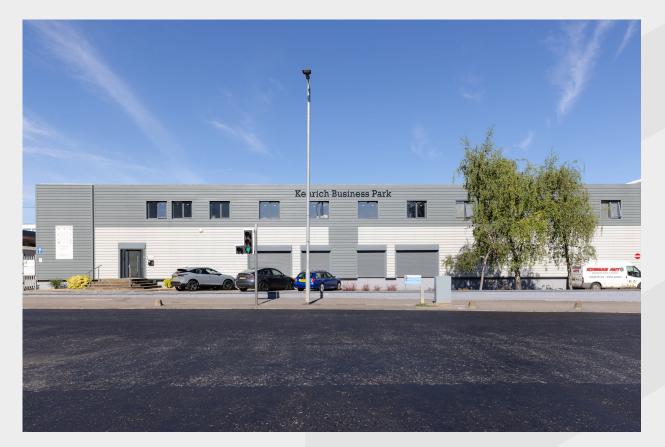

# Unit 5, Kenrich Business Park, Elizabeth Way, Harlow, Essex, CM19 5TL

Industrial

1,700 sq ft / 157.94 sq m

£1,950 per month

strettons.co.uk | 020 8520 1918

Refurbished industrial/warehouse unit in prominent, well connected location

# Description

Kenrich Business Park provides newly refurbished industrial/warehouse units. Units are finished to a great standard and some benefit from small yard space which are available upon request.

# Location

Located to the north east of Harlow Town, this industrial property occupies a prominent, well connected position. The M11 is circa 5 miles to the south east with the M25 a further 10 miles southbound. Kenrich Business Park offers strong advantages to businesses with its workable space and good connections. To the west, Harlow Town railway station is just 2 miles away and provides a regular rail service to London Liverpool Street, Stansted Airport and Cambridge.