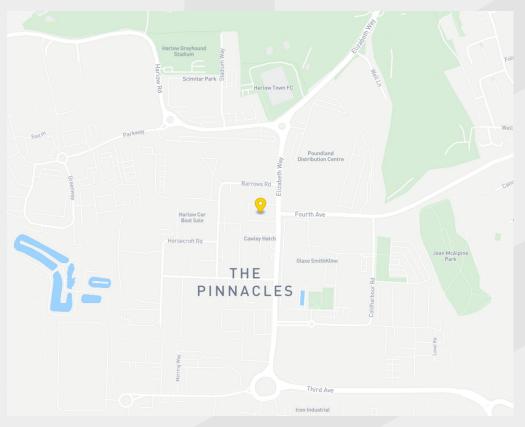

# Location

Located to the north east of Harlow Town, this industrial property occupies a prominent, well connected position. The M11 is circa 5 miles to the south east with the M25 a further 10 miles southbound. Kenrich Business Park offers strong advantages to businesses with its workable space and good connections. To the west, Harlow Town railway station is just 2 miles away and provides a regular rail service to London Liverpool Street, Stansted Airport and Cambridge.