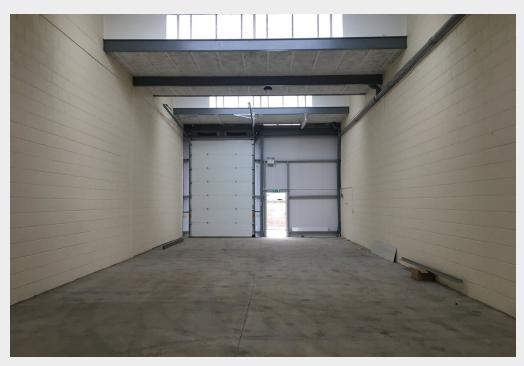

# Unit 5, Kenrich Business Park, Elizabeth Way, Harlow, Essex, CM19 5TL

Industrial

1,700 sq ft / 157.94 sq m

£1,950 per month

strettons.co.uk | 020 8520 1918

Refurbished industrial/warehouse unit in prominent, well connected location

- Three phase electricity
- Secure parking
- Average eaves height 4.83m
- Loading doors
- Roller shutter
- WC facilities
- Kitchenette

# Description

Kenrich Business Park provides newly refurbished industrial/warehouse units. Units are finished to a great standard and some benefit from small yard space which are available upon request.