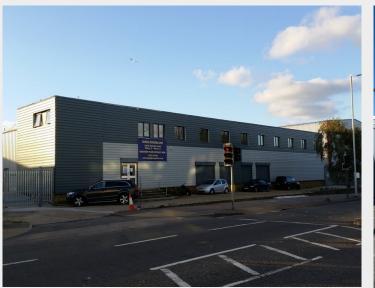

# Unit 5, Kenrich Business Park, Elizabeth Way, Harlow, Essex, CM19 5TL

Industrial

1,700 sq ft / 157.94 sq m

£1,950 per month

strettons.co.uk | 020 8520 1918

Refurbished industrial/warehouse unit in prominent, well connected location

# Description

Kenrich Business Park provides newly refurbished industrial/warehouse units. Units are finished to a great standard and some benefit from small yard space which are available upon request.

# Location

Located to the north east of Harlow Town, this industrial property occupies a prominent, well connected position. The M11 is circa 5 miles to the south east with the M25 a further 10 miles southbound. Kenrich Business Park offers strong advantages to businesses with its workable space and good connections. To the west, Harlow Town railway station is just 2 miles away and provides a regular rail service to London Liverpool Street, Stansted Airport and Cambridge.