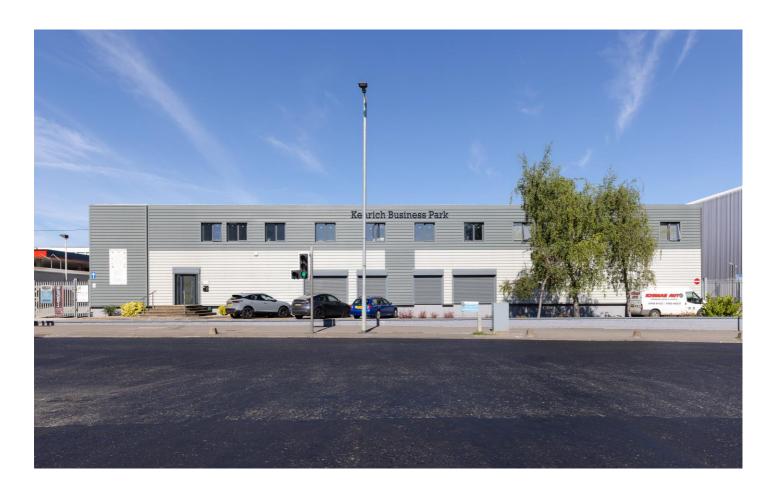

#### Description

Kenrich Business Park provides newly refurbished industrial/warehouse units. Units are finished to a great standard and some benefit from small yard space which are available upon request.

#### Location

Located to the north east of Harlow Town, this industrial property occupies a prominent, well connected position. The M11 is circa 5 miles to the south east with the M25 a further 10 miles southbound. Kenrich Business Park offers strong advantages to businesses with its workable space and good connections. To the west, Harlow Town railway station is just 2 miles away and provides a regular rail service to London Liverpool Street, Stansted Airport and Cambridge.