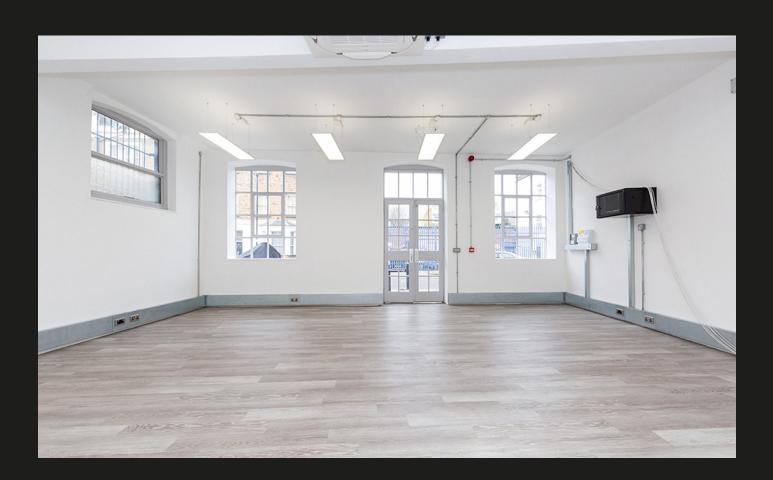

Islington Studios, Unit G.19 159-163 Marlborough Road, London, N19 4NF

TOLET 640 SQ FT (59.46 SQ M) RENT ON APPLICATION

Retail/restaurant unit within recently refurbished attractive Victorian warehouse conversion

#### Description

Retail/restaurant opportunity within brand-newly refurbished business centre with street frontage over Marlborough Road. Islington Studios caters for a wide range of creative business occupiers in a characterful courtyard development. The unit has rights for outdoor seating to the front of the unit.