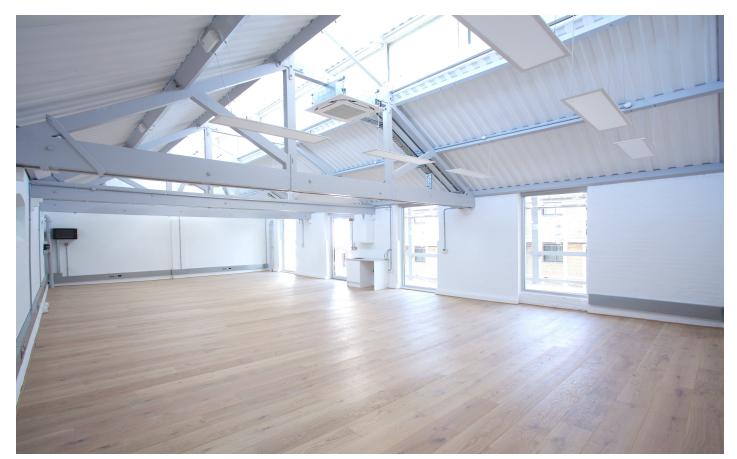

Islington Studios, Unit G.19 159-163 Marlborough Road, London, N19 4NF

TOLET 640 SQ FT (59.46 SQ M) RENT ON APPLICATION

Retail/restaurant unit within recently refurbished attractive Victorian warehouse conversion

#### Description

Retail/restaurant opportunity within brand-newly refurbished business centre with street frontage over Marlborough Road. Islington Studios caters for a wide range of creative business occupiers in a characterful courtyard development. The unit has rights for outdoor seating to the front of the unit.