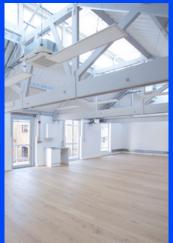

## Studios Studios

Flexible business and studio space on your doorstep. With a range of studios with own entrance from 214–3,000 sq ft

Super fast, plug and play, fibre broadband

Parking available by way of separate negotiation