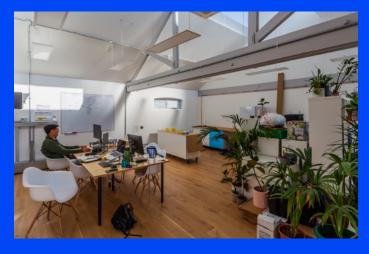

## Studios Studios

Flexible business and studio space on your doorstep. With a range of studios with own entrance from 214–3,000 sq ft

Super fast, plug and play, fibre broadband

Parking available by way of separate negotiation