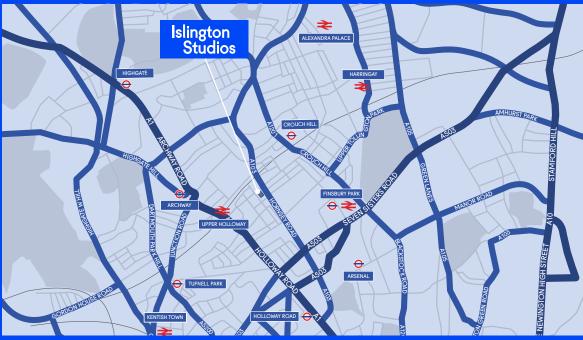

159-163 Marlborough Road Islington, London N19 4NF

Communal kitchen & shower facilities

Weatherproof and secure bike storage facilities available

Communal meeting room available

Flexible agreement terms

24/7 Secure Access

Secure courtyard

- Upper Holloway 9 Minute Walk
- Orouch Hill
  11 Minute Walk
- Archway
  13 Minute Walk
- Finsbury Park
  20 Minute Walk