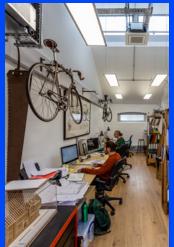

## Studios Studios

Flexible business and studio space on your doorstep. With a range of studios with own entrance from 214–3,000 sq ft

Super fast, plug and play, fibre broadband

Parking available by way of separate negotiation