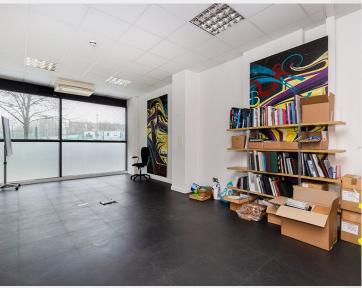

# **Description**

This is a ground-floor former print works with good natural light via floor-to-ceiling glazed frontage. The unit offers good loading facilities, and high ceilings suitable for light industrial, warehouse, office and leisure use. This unit is currently in shell condition and the slab-to-slab height is approximately 3.8 metres.

# **Tenure**

New Lease

**EPC** 

F

**VAT** 

Applicable

Configuration

Not Fitted