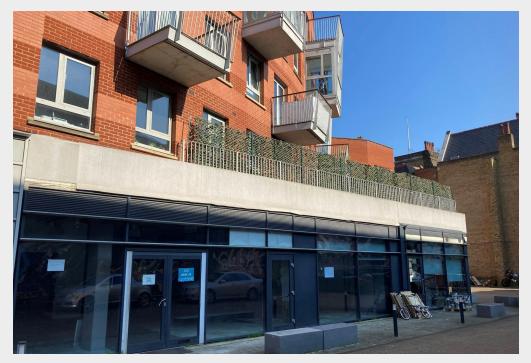

# **Description**

This is a ground-floor former print works with good natural light via floor-to-ceiling glazed frontage. The unit offers good loading facilities, and high ceilings suitable for light industrial, warehouse, office and leisure use. This unit is currently in shell condition and the slab-to-slab height is approximately 3.8 metres.

### Location

Electric Works is located just off Holloway Road at its junction with Hornsey Street and Eden Grove. Holloway Road & Caledonian Road (Piccadilly Line), Finsbury Park (Victoria Line) and Highbury & Islington (Overground & Victoria Line) are within a close walking distance from this superb development. Numerous bus routes also service the immediate area.