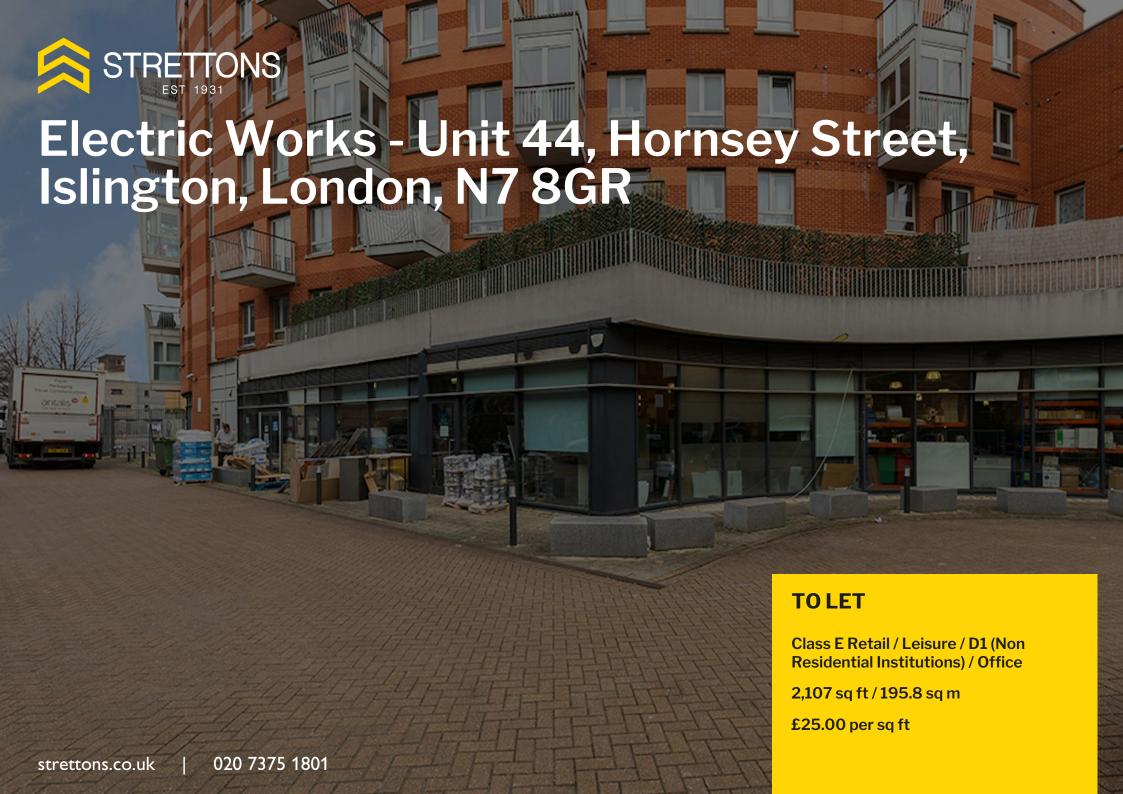

# **Description**

This is a ground-floor former print works with good natural light via floor-to-ceiling glazed frontage. The unit offers good loading facilities, and high ceilings suitable for light industrial, warehouse, office and leisure use. This unit is currently in shell condition and the slab-to-slab height is approximately 3.8 metres.

# **Accommodation / Availability**

| Unit      | <b>Building Type</b> | Sq ft | Sqm   | Rent (sq ft) | Rates Payable (sq ft) | Service Charge (sq ft) | Total month | Availability |
|-----------|----------------------|-------|-------|--------------|-----------------------|------------------------|-------------|--------------|
| Unit - 44 | Office               | 2,107 | 195.8 | £25          | £13                   | £3.50                  | £7,286.71   | Available    |