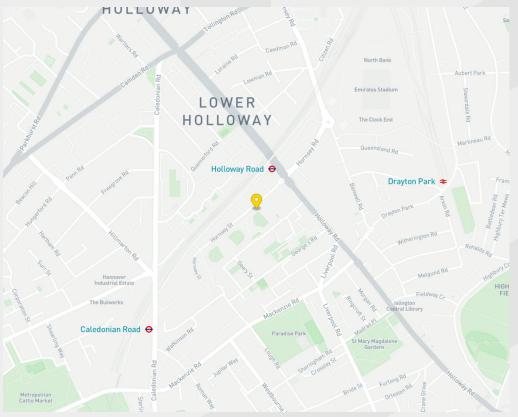

### Location

Electric Works is located just off Holloway Road at its junction with Hornsey Street and Eden Grove. Holloway Road & Caledonian Road (Piccadilly Line), Finsbury Park (Victoria Line) and Highbury & Islington (Overground & Victoria Line) are within a close walking distance from this superb development. Numerous bus routes also service the immediate area.