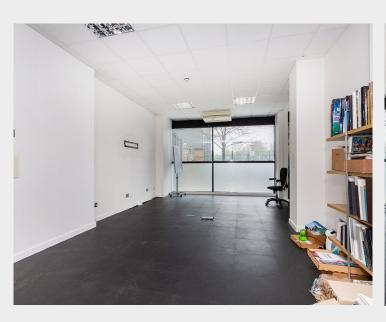

# **Description**

This is a ground-floor former print works with good natural light via floor-to-ceiling glazed frontage. The unit offers good loading facilities, and high ceilings suitable for light industrial, warehouse, office and leisure use. This unit is currently in shell condition and the slab-to-slab height is approximately 3.8 metres.

# **Tenure**

New Lease

**EPC** 

F

**VAT** 

Applicable

Configuration

Not Fitted