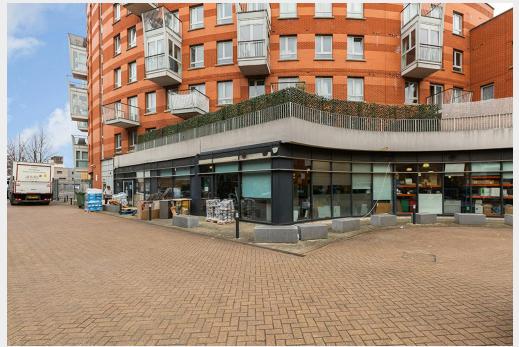

# **Description**

This is a ground-floor former print works with good natural light via floor-to-ceiling glazed frontage. The unit offers good loading facilities, and high ceilings suitable for light industrial, warehouse, office and leisure use. This unit is currently in shell condition and the slab-to-slab height is approximately 3.8 metres.

### Location

Electric Works is located just off Holloway Road at its junction with Hornsey Street and Eden Grove. Holloway Road & Caledonian Road (Piccadilly Line), Finsbury Park (Victoria Line) and Highbury & Islington (Overground & Victoria Line) are within a close walking distance from this superb development. Numerous bus routes also service the immediate area.