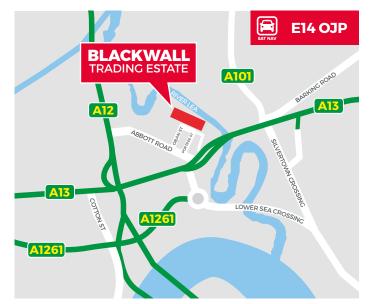

# LOCATION

Blackwall Trading Estate is situated within a well-established industrial location, to the north of Canary Wharf and within close proximity to the A13 dual carriageway. Road communications are further enhanced with the A12 linking with the A13 further west, the later providing access to the City, the North Circular Road, and thereafter to the national motorway network. Underground rail links are available at Canning Town station (Jubilee and DLR).