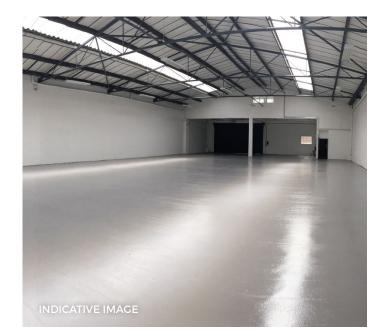

## DESCRIPTION

The unit comprises of an end-of-terrace single storey warehouse of frame construction under a pitched roof. Integral offices are at first floor level to the front of the unit; parking and loading is provided to the front of the building.

# **SPECIFICATION**

- Trade counter potential
- Eaves height 5m
- 3 Phase power 400 amp
- 1x loading door
- Clear eaves height
- Demised car park