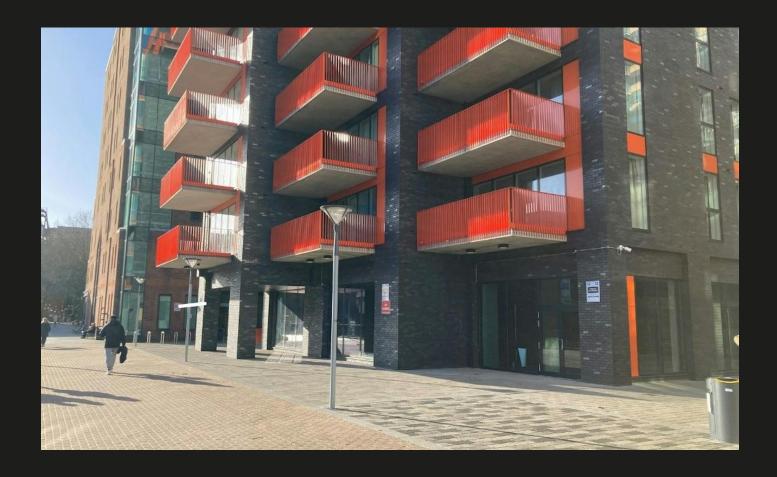

# Isle Of Dogs 45 Millharbour, London, E14 9TR

## Description

The building is a mixed-use scheme, with residential on the upper floors and a serviced office center on the ground floor. The area is a mixture of newly built residential blocks, interspersed with office buildings. The restaurant is an open-plan space, which

### Location

Only available currently for businesses located with the London Borough of Tower Hamlets or Social Enterprises offering training and development opportunities to Tower Hamlet residents. The restaurant is located at the rear of the main building with views over Millwall Inner dock.