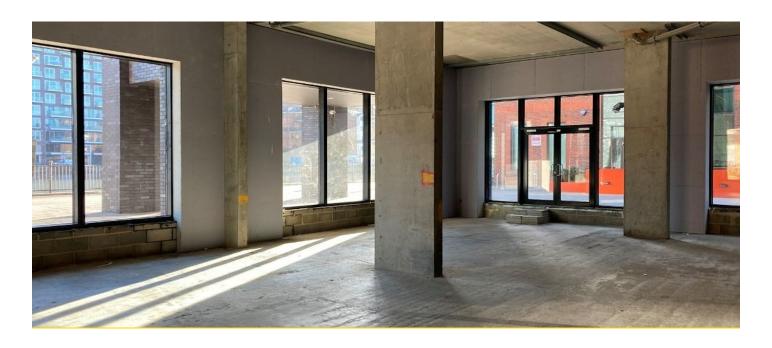

## Description

The building is a mixed-use scheme, with residential on the upper floors and a serviced office center on the ground floor. The area is a mixture of newly built residential blocks, interspersed with office buildings. The restaurant is an open-plan space, which

### Accommodation

The restaurant is currently open plan.

| Configuration | Tenure | EPC    | VAT |              |
|---------------|--------|--------|-----|--------------|
| Total         | 3,013  | 279.92 |     |              |
| Ground        | 3,013  | 279.92 |     | Available    |
| Name          | sq ft  | sq m   |     | Availability |