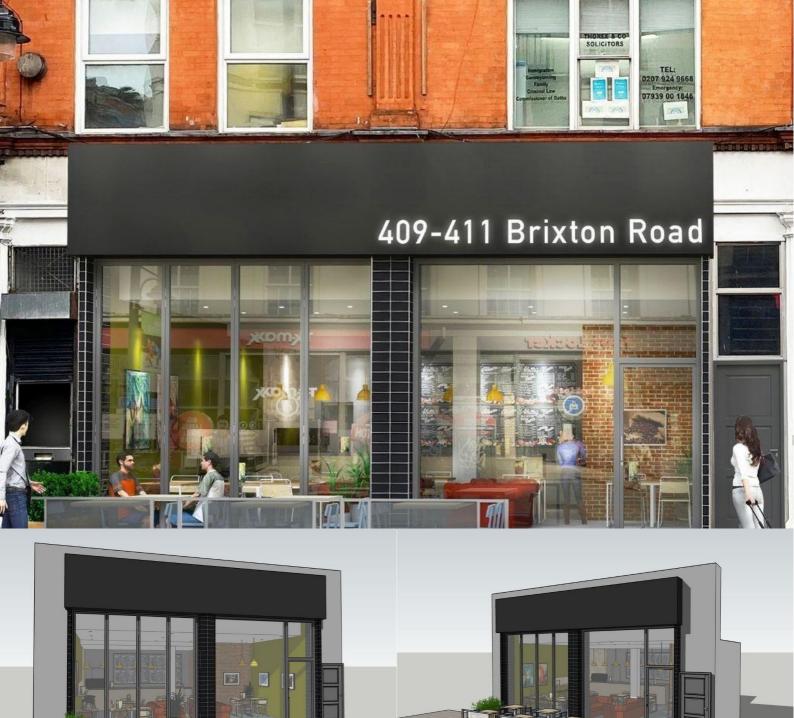

# 409-411 BRIXTON ROAD, BRIXTON, LONDON, GREATER LONDON, SW9

A1 Retail - A3 Considered.

## Shop Premises - Potential to Sub-Divide into Two Shops

The unit is partially split via a structural wall through part of the middle of the shop but the landlord will open this up to provide an open plan double fronted retail unit.

Potential to sub-divide into two shops, further information available on request.

Brixton Underground Station was in the top 20 stations in terms of footfall in 2016, with over 30,000,000 visitors per year, which has made Brixton one of the most popular shopping and food and beverage destinations in South London of the last number of years. POP Brixton, Brixton Village and Market Row offer a mixture of outdoor and indoor markets that bring large numbers of visitors to the area as well. Some nearby national operators include: TK MAXX, CEX, Boots, Hollard and Barrett, Pret a Manger, WH Smith, Superdrug, Premier Inn, Topshop, The Body Shop, O2, Iceland, H & M and Costa.