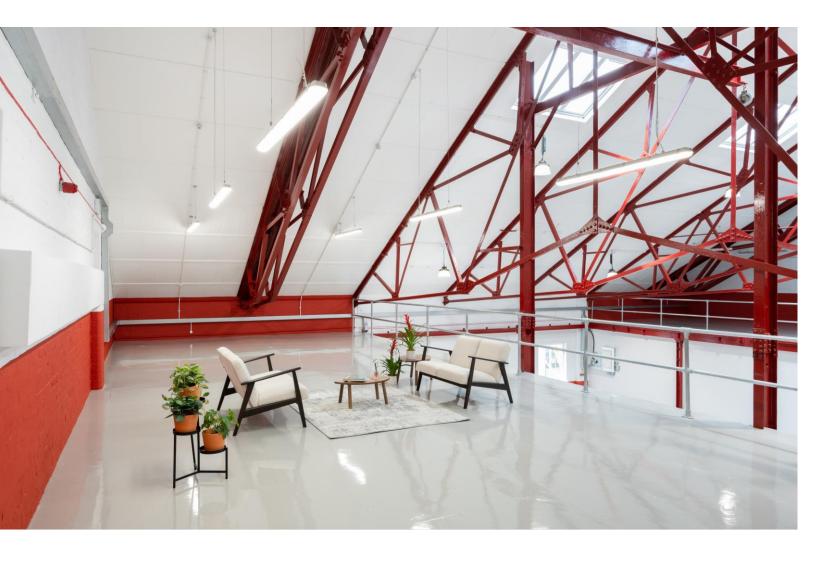

# Description

The Nik Nak building is being created as prime workspace at Florentia, a much-loved and highly-respected creative business hub in North London.

7,061 SQFT of Self contained and sustainably built-for-purpose studio space with generous and inspiring design features over two floors.

# Highlights

- Fully refurbished
- LED lighting
- 11M Apex height
- Parking spaces
- Loading facilities
- Electronic roller shutters
- 24/7 access to the estate
- 24/7 security on site
- Mezzanine
- Self contained toilets