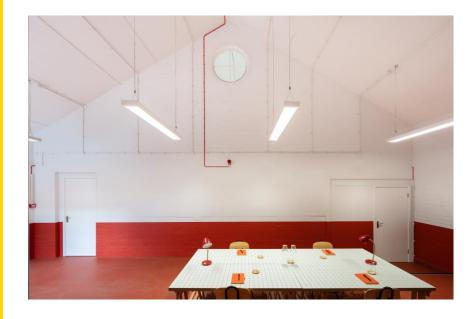

# Description

The Nik Nak building is being created as prime workspace at Florentia, a much-loved and highly-respected creative business hub in North London.

7,061 SQFT of Self contained and sustainably built-for-purpose studio space with generous and inspiring design features over two floors.

# Highlights

- Fully refurbished
- LED lighting
- 11M Apex height
- Parking spaces
- Loading facilities
- Electronic roller shutters
- 24/7 access to the estate
- 24/7 security on site
- Mezzanine
- Self contained toilets