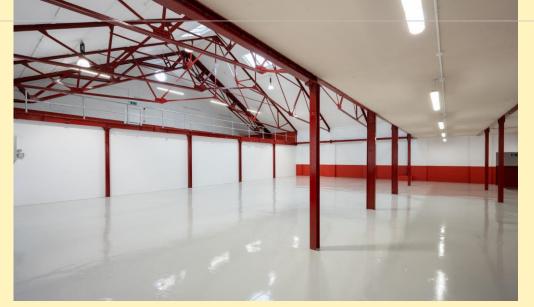

# Description

The Nik Nak building is being created as prime workspace at Florentia, a much-loved and highly-respected creative business hub in North London.

7,061 SQFT of Self contained and sustainably built-for-purpose studio space with generous and inspiring design features over two floors.

# Highlights

- Fully refurbished
- LED lighting
- 11M Apex height
- Parking spaces
- Loading facilities
- Electronic roller shutters
- 24/7 access to the estate
- 24/7 security on site
- Mezzanine
- Self contained toilets