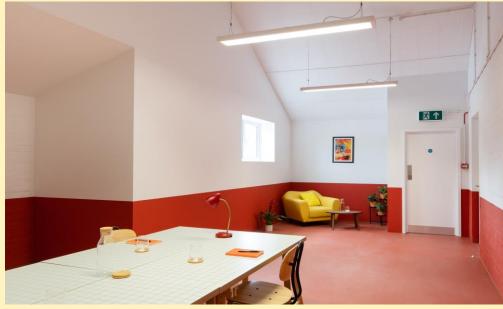

# Description

The Nik Nak building is being created as prime workspace at Florentia, a much-loved and highly-respected creative business hub in North London.

7,061 SQFT of Self contained and sustainably built-for-purpose studio space with generous and inspiring design features over two floors.

# Highlights

- Fully refurbished
- LED lighting
- 11M Apex height
- Parking spaces
- Loading facilities
- Electronic roller shutters
- 24/7 access to the estate
- 24/7 security on site
- Mezzanine
- Self contained toilets