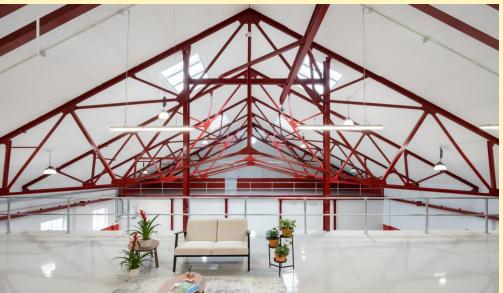

# Description

The Nik Nak building is being created as prime workspace at Florentia, a much-loved and highly-respected creative business hub in North London.

7,061 SQFT of Self contained and sustainably built-for-purpose studio space with generous and inspiring design features over two floors.

# Highlights

- Fully refurbished
- LED lighting
- 11M Apex height
- Parking spaces
- Loading facilities
- Electronic roller shutters
- 24/7 access to the estate
- 24/7 security on site
- Mezzanine
- Self contained toilets