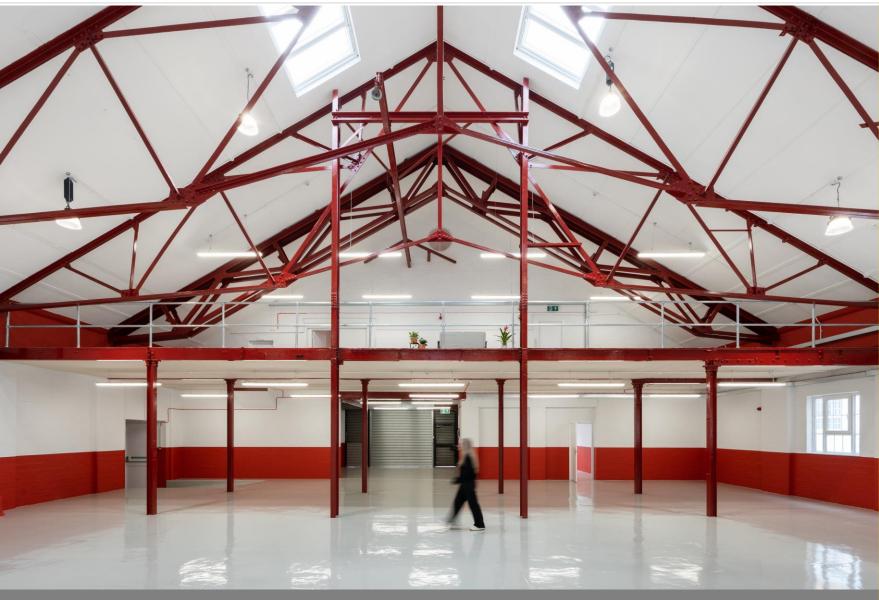

# Description

The Nik Nak building is being created as prime workspace at Florentia, a much-loved and highly-respected creative business hub in North London.

7,061 SQFT of Self contained and sustainably built-for-purpose studio space with generous and inspiring design features over two floors.

# Highlights

- Fully refurbished
- LED lighting
- 11M Apex height
- Parking spaces
- Loading facilities
- Electronic roller shutters
- 24/7 access to the estate
- 24/7 security on site
- Mezzanine
- Self contained toilets