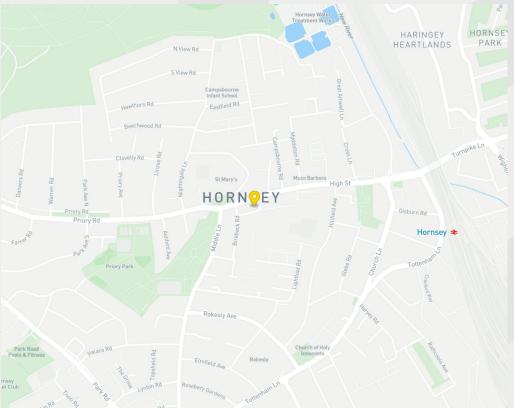

### Location

The development is on Cross Lane, just off Hornsey High Street, close to the Smithfield Square Development which includes Sainsbury's. High street facilities in Crouch End and Wood Green are nearby. The location benefits from excellent transport links; Hornsey station gives direct trains to Old Street/Moorgate, and with an easy change at Finsbury Park for Kings Cross/ Thameslink/ Victoria lines, or change at Highbury and Islington for London Overground. The area also offers good bus links.