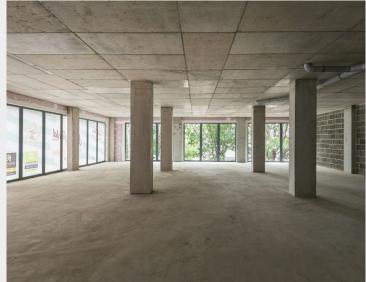

#### Description

A brand new, large, first floor commercial unit is offered as a self-contained 'shell' office unit. The unit will be provided with capped-off electricity and water connections as well as drainage provision, ready for final fit-out. The unit benefits from having a self-contained entrance and own lobby at the Ground Floor from the street. The unit is offered on a new long lease of 250 years with an initial ground rent of £350 per annum increasing 10 yearly at RPI \*VR Tour Available\* https://my.matterport.com/show/?m=ixvKXdSVxGR

## Configuration

Not Fitted