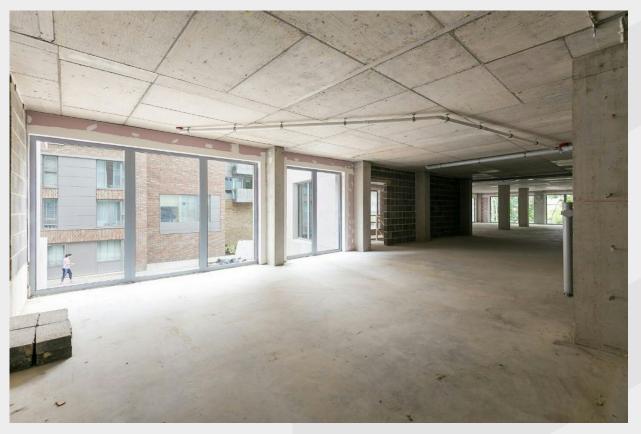

#### Description

A brand new, large, first floor commercial unit is offered as a self-contained 'shell' office unit. The unit will be provided with capped-off electricity and water connections as well as drainage provision, ready for final fit-out. The unit benefits from having a self-contained entrance and own lobby at the Ground Floor from the street. The unit is offered on a new long lease of 250 years with an initial ground rent of £350 per annum increasing 10 yearly at RPI \*VR Tour Available\* https://my.matterport.com/show/?m=ixvKXdSVxGR

## Configuration

Not Fitted