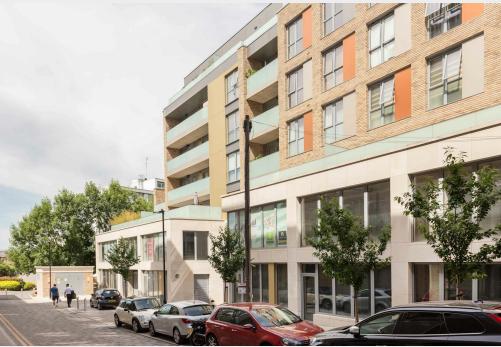

# Granita Court, Unit 4, 9 Cross Lane First Floor, Hornsey, London, N8 7GB

Office 3,557 sq ft / 330.5 sq m £950,000

strettons.co.uk | 020 7375 1801

#### Description

A brand new, large, first floor commercial unit is offered as a self-contained 'shell' office unit. The unit will be provided with capped-off electricity and water connections as well as drainage provision, ready for final fit-out. The unit benefits from having a self-contained entrance and own lobby at the Ground Floor from the street. The unit is offered on a new long lease of 250 years with an initial ground rent of £350 per annum increasing 10 yearly at RPI \*VR Tour Available\* https://my.matterport.com/show/?m=ixvKXdSVxGR