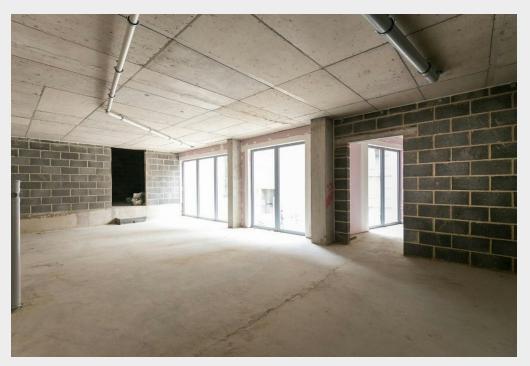

#### Description

A brand new, large, first floor commercial unit is offered as a self-contained 'shell' office unit. The unit will be provided with capped-off electricity and water connections as well as drainage provision, ready for final fit-out. The unit benefits from having a self-contained entrance and own lobby at the Ground Floor from the street. The unit is offered on a new long lease of 250 years with an initial ground rent of £350 per annum increasing 10 yearly at RPI \*VR Tour Available\* https://my.matterport.com/show/?m=ixvKXdSVxGR

## Configuration

Not Fitted