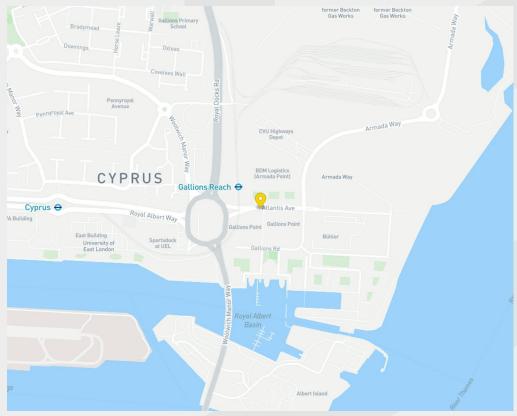

#### Location

Located beside Gallions Reach DLR station, which provides access to Canary Wharf & Docklands, The City and Greenwich Peninsula. Connection to the Elizabeth Line within 7 minutes via Custom House, and convenient access to City Airport. The local area is under-going a much larger volume of wider regeneration and development beyond the subject scheme, which will activate a bigger footprint of the surrounds in coming years.