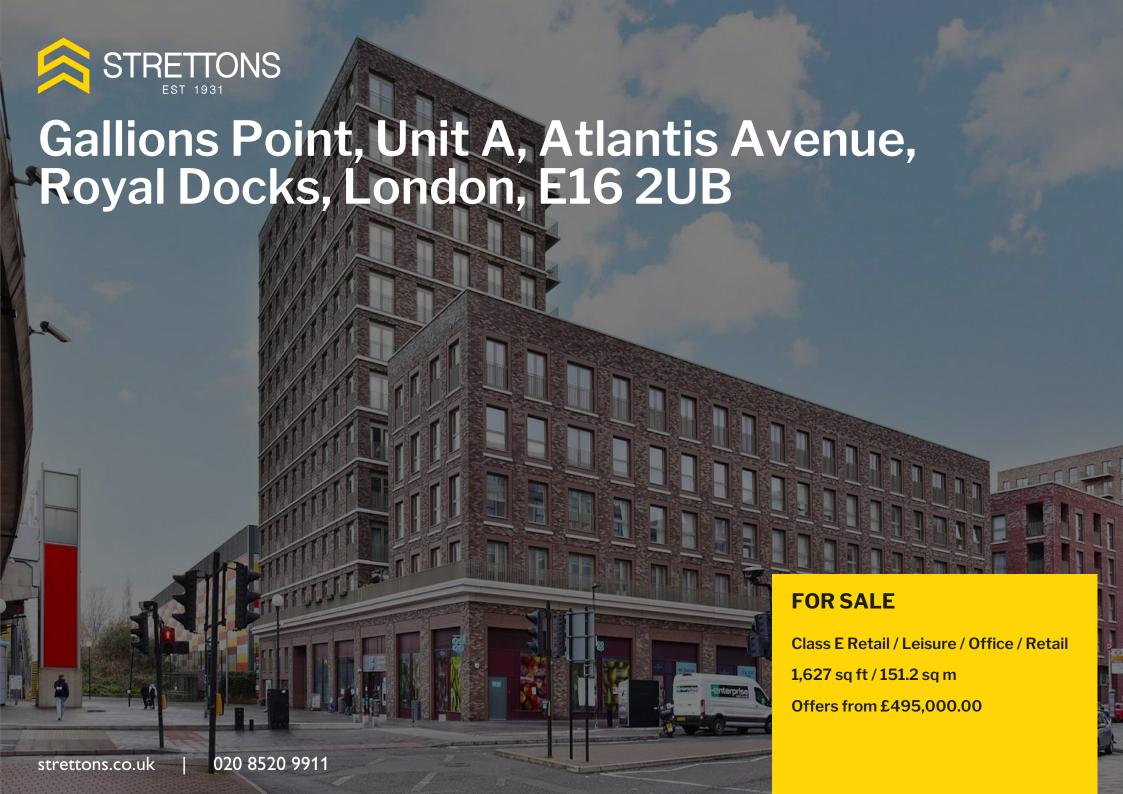

Last remaining newly constructed unit, offered in shell and core and benefiting from a 999 year long leasehold/virtual freehold interest.

- LAST REMAINING UNIT within the scheme
- Prominent position on walk to station
- Offered in shell and core condition with window frontages and capped services
- Dedicated commercial servicing
- Proximity and visibility to Gallions Reach DLR station
- Ideal location for businesses serving Canary Wharf and Docklands

### **Description**

This is the last remaining commercial unit within the scheme to be sold. The unit occupies part of the ground floor and is offered in a shell and core specification, with capped services and window frontages installed. There is a servicing provision for the unit from Atlantis Avenue. The residential development within the scheme totals 127 units, which have been fully sold out.

## **Accommodation / Availability**

| Unit     | Sq ft | Sq m   | Availability |
|----------|-------|--------|--------------|
| Unit - A | 1,627 | 151.2  | Available    |
| Total    | 1,627 | 151.15 |              |