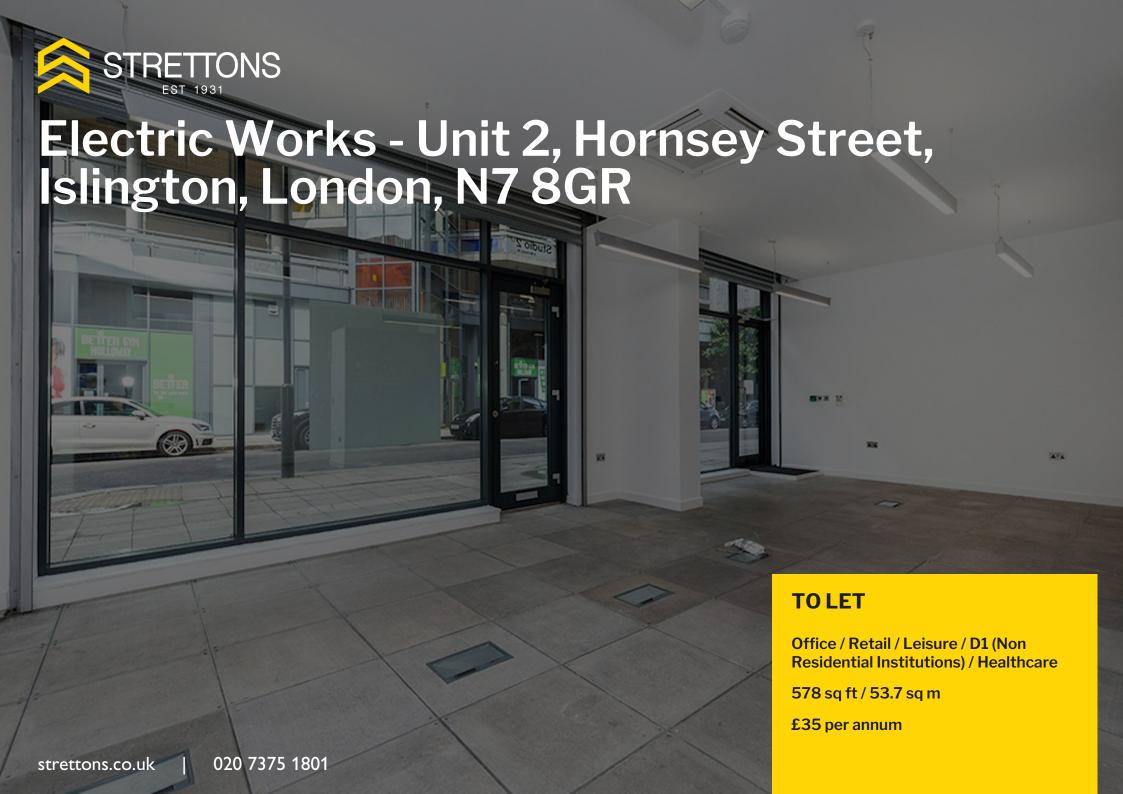

# **Description**

Comprises a modern expansive development of several blocks designed by internationally acclaimed architect, Piers Gough; offering studio, retail and leisure spaces. A newly refurbished ground floor unit arranged as mostly open plan. The unit benefits from a prominent location opposite Tescos Metro, glazed frontage with electric roller shutters, as well as DDA WC, good decorative and a separate kitchen area to the rear.

# **Accommodation / Availability**

| Unit              | Sq ft | Sqm  | Rent (sq ft) | Rates Payable (sq ft) | Service Charge (sq ft) | Total month | Availability |
|-------------------|-------|------|--------------|-----------------------|------------------------|-------------|--------------|
| Unit - 2 - Ground | 578   | 53.7 | £35          | £13                   | £3.50                  | £2,480.58   | Available    |