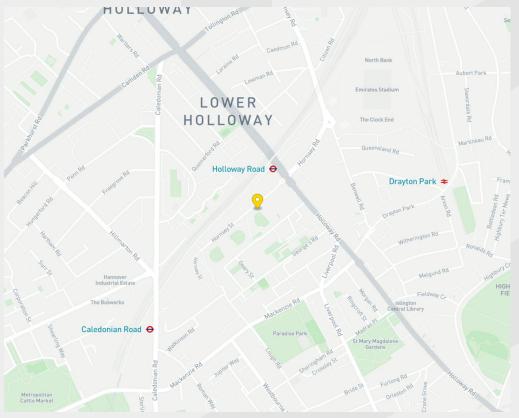

## Location

Electric Works is a new and exciting workspace and leisure development situated at the heart of North London's new cultural quarter in Islington. The development is located just off Holloway Road at its junction with Hornsey Street and Eden Grove. Holloway Road & Caledonian Road (Piccadilly Line), Finsbury Park (Victoria Line) and Highbury & Islington (Overground & Victoria Line) are within a close walking distance from this superb development. Numerous bus routes also service the immediate area.