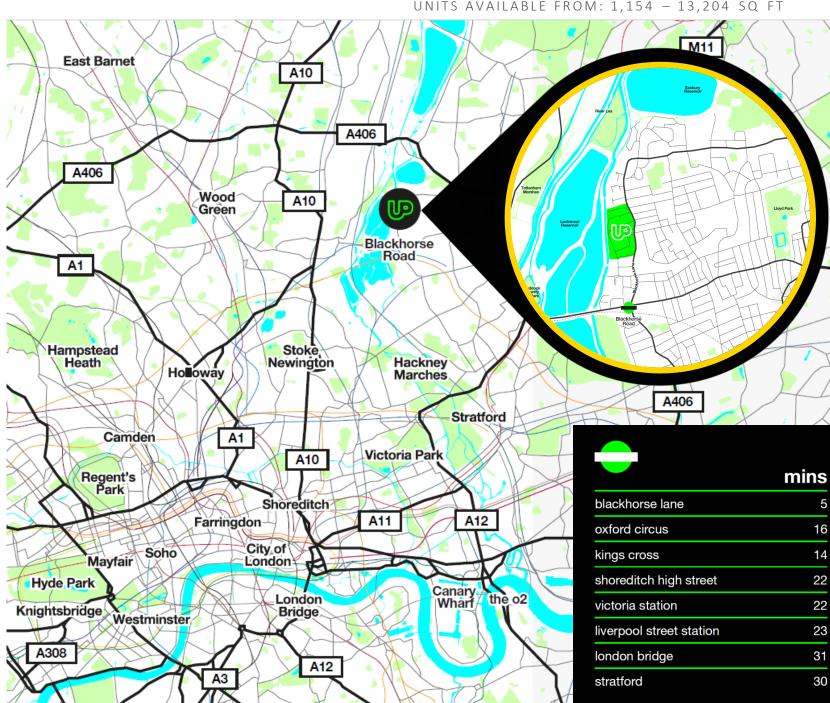

#### Location

The Walthamstow Wetlands is a nature reserve that includes Coppermill Fields and Leyton Marsh, which are all part of this Green Flag award-winning site and Epping Forest is on the doorstep.

Lloyds Park is a stone's throw from the award-winning William Morris Museum, which is a short distance from Walthamstow Market, which is the longest outdoor market in Europe, where there is nothing you cannot buy. Walthamstow even has a lighthouse, 35 miles from the sea!

#### There is a choice of 3 train services

Walthamstow Central, which has Overground into Liverpool Street for the City of London, and the Underground on the Victoria line, with a straight run in to London's West End and beyond to Brixton.

Queens Road Overground between Gospel Oak and Barking and Blackhorse Road Station is the nearest to Uplands, which has both Underground Victoria Line and Overground Gospel Oak and Barking.