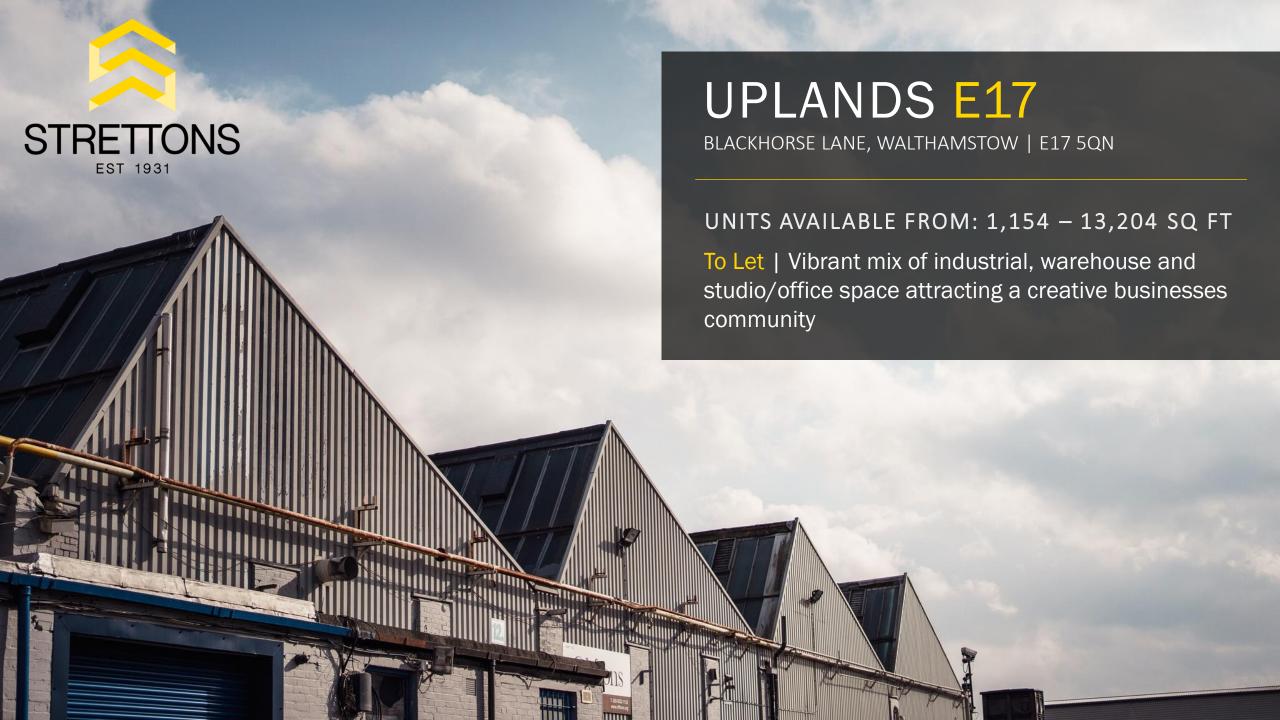

# uplands.e17 6B & 7 blackhorse lane

#### **Available Units**

|   | Unit   | ft <sup>2</sup> | m <sup>2</sup> | Status      |
|---|--------|-----------------|----------------|-------------|
|   | 7a     | TBC             | ТВС            | ТВС         |
|   | 8      | 6,801           | 631.8          | Available   |
|   | 12c    | 1,154           | 107.2          | Coming Soon |
|   | 16     | 7,478           | 694.7          | Available   |
| • | 16a/17 | 13,204          | 1226.6         | Available   |