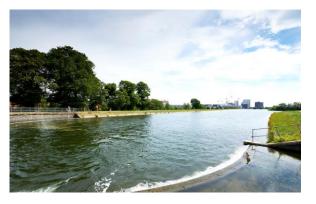

#### Location

The Walthamstow Wetlands is a nature reserve that includes Coppermill Fields and Leyton Marsh, which are all part of this Green Flag award-winning site and Epping Forest is on the doorstep.