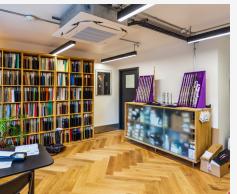

## North London Business & Studio Space To Let 300-8,000 sq ft

Arranged over ground and two upper floors, around an internal courtyard, the property provides a range of open plan studios and offices.

- Pre-wired, plug and play, super-fast broadband
- Parking available by way of separate negotiation
- . Bicycle racks
- . Communal outdoor garden
- Self-contained spaces with individual entrances onto the courtyard
- . Secure 24/7 access
- . Air conditioning