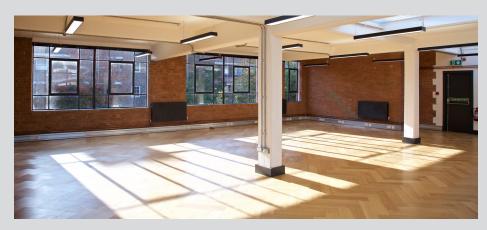

## North London Business & Studio Space To Let 300-8,000 sq ft

Arranged over ground and two upper floors, around an internal courtyard, the property provides a range of open plan studios and offices.

- Pre-wired, plug and play, super-fast broadband
- Parking available by way of separate negotiation
- . Bicycle racks
- . Communal outdoor garden
- Self-contained spaces with individual entrances onto the courtyard
- . Secure 24/7 access
- . Air conditioning