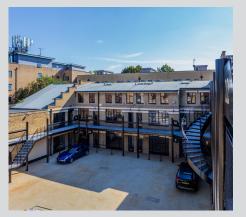

## North London Business & Studio Space To Let 300-8,000 sq ft

Arranged over ground and two upper floors, around an internal courtyard, the property provides a range of open plan studios and offices.

- Pre-wired, plug and play, super-fast broadband
- Parking available by way of separate negotiation
- . Bicycle racks
- . Communal outdoor garden
- Self-contained spaces with individual entrances onto the courtyard
- . Secure 24/7 access
- . Air conditioning