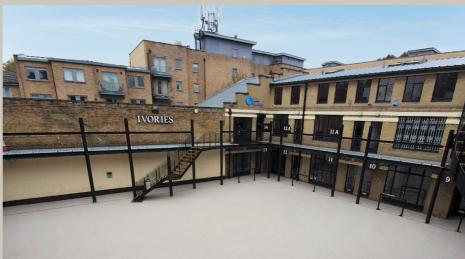

## THE IVORIES IS AN ATTRACTIVE ART DECO BUILDING OFFERING INDIVIDUAL CREATIVE SPACE

Arranged over ground and two upper floors, with an internal courtyard, totalling approximately 24,746 sq ft (2,299 sq m). The property provides a range of open plan studios, offices and open plan spaces. Each of the spaces are self-contained and have their own entrances onto the central courtyard.

- Recently refurbished
- Comfort cooling/heating
- New kitchenette
- Parquet flooring
- Cycle racks
- Perimeter trunking
- Suspended lighting
- 14 car parking spaces
- Communal outdoor garden
- Fitted options available