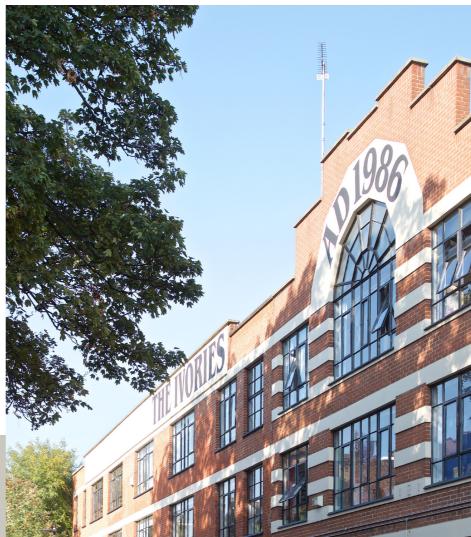

## THE IVORIES IS AN ATTRACTIVE ART DECO BUILDING OFFERING INDIVIDUAL CREATIVE SPACE

Arranged over ground and two upper floors, with an internal courtyard, totalling approximately 24,746 sq ft (2,299 sq m). The property provides a range of open plan studios, offices and open plan spaces. Each of the spaces are self-contained and have their own entrances onto the central courtyard.