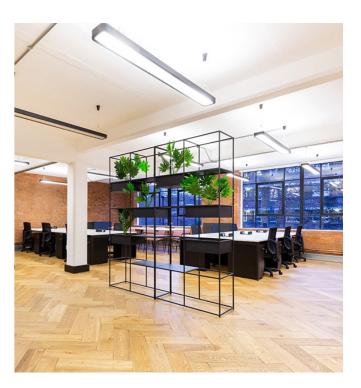

## THE IVORIES IS AN ATTRACTIVE ART DECO BUILDING OFFERING INDIVIDUAL CREATIVE SPACE

Arranged over ground and two upper floors, with an internal courtyard, totalling approximately 24,746 sq ft (2,299 sq m). The property provides a range of open plan studios, offices and open plan spaces. Each of the spaces are self-contained and have their own entrances onto the central courtyard.

- Recently refurbished
- Comfort cooling/heating
- New kitchenette
- Parquet flooring
- Cycle racks
- Perimeter trunking
- Suspended lighting
- 14 car parking spaces
- Communal outdoor garden
- Fitted options available