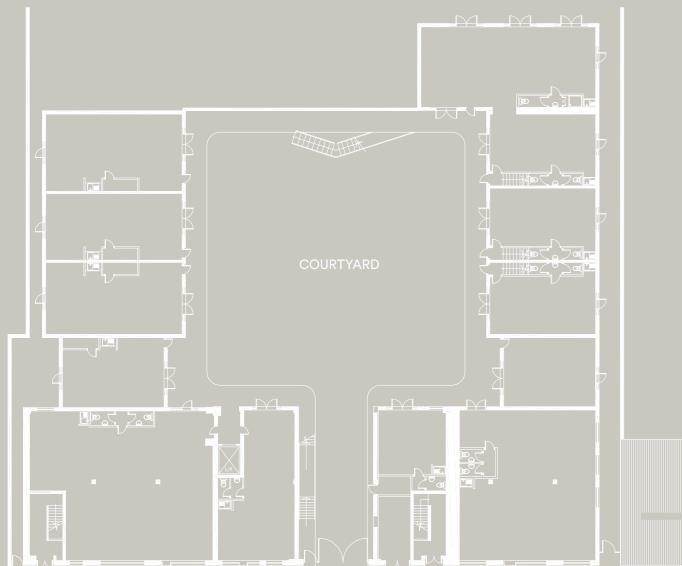

## THE IVORIES IS AN ATTRACTIVE ART DECO BUILDING OFFERING INDIVIDUAL CREATIVE SPACE

Arranged over ground and two upper floors, with an internal courtyard, totalling approximately 24,746 sq ft (2,299 sq m). The property provides a range of open plan studios, offices and open plan spaces. Each of the spaces are self-contained and have their own entrances onto the central courtyard.