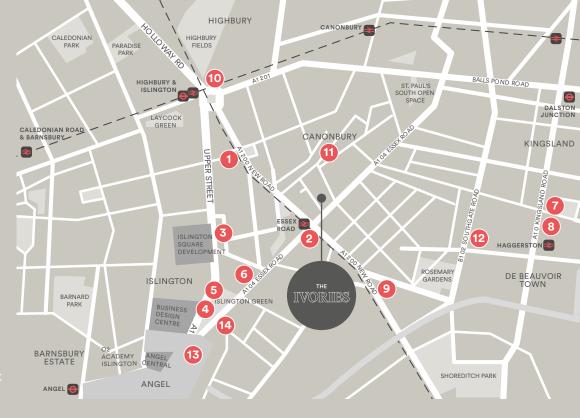

## OUT & ABOUT

- 1 Smokehouse
- 2 Akari
- 3 Ottolenahi Islinaton
- 4 Five Guys
- 5 Everyman Cinema
- 6 Barrio Angel
- 7 Brilliant Corners
- 8 Chick "Sours
- 9 North by Northwest
- 10 Prawn on the Lawn
- 11 The Marquess Taverr
- 12 52A Coffee House
- 13 The Coffee Works Project
- 14 The Breakfast Club