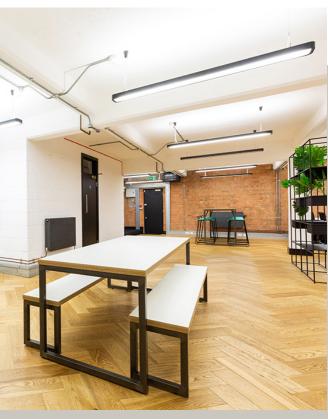

## THE IVORIES IS AN ATTRACTIVE ART DECO BUILDING OFFERING INDIVIDUAL CREATIVE SPACE

Arranged over ground and two upper floors, with an internal courtyard, totalling approximately 24,746 sq ft (2,299 sq m). The property provides a range of open plan studios, offices and open plan spaces. Each of the spaces are self-contained and have their own entrances onto the central courtyard.

- Recently refurbished
- Comfort cooling/heating
- New kitchenette
- Parquet flooring
- Cycle racks
- Perimeter trunking
- Suspended lighting
- 14 car parking spaces
- Communal outdoor garden
- Fitted options available