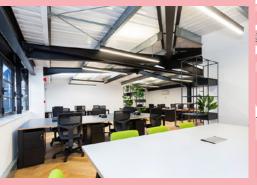

# SPECTRUM HOUSE

Flexible North London Business and Studio space to Let 200–10,500 sq ft

Spectrum House is a prominent and attractive warehouse building focused around a central courtyard, offering a range of newly refurbished, open plan studios and offices.