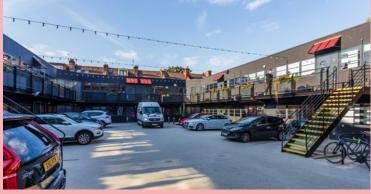

# SPECTRUM HOUSE

Flexible North London Business and Studio space to Let 200–10,500 sq ft

Spectrum House is a prominent and attractive warehouse building focused around a central courtyard, offering a range of newly refurbished, open plan studios and offices.