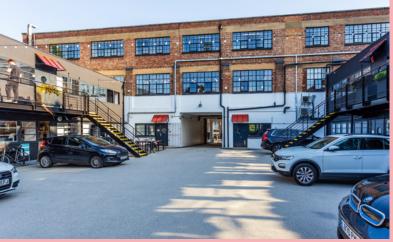

# SPECTRUM HOUSE

Flexible North London Business and Studio space to Let 200–10,500 sq ft

Spectrum House is a prominent and attractive warehouse building focused around a central courtyard, offering a range of newly refurbished, open plan studios and offices.