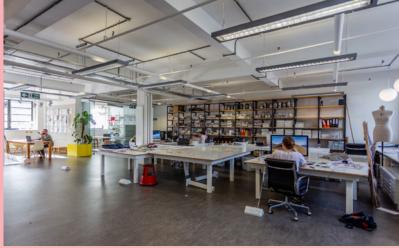

# SPECTRUM HOUSE

Flexible North London Business and Studio space to Let 200–10,500 sq ft

Spectrum House is a prominent and attractive warehouse building focused around a central courtyard, offering a range of newly refurbished, open plan studios and offices.