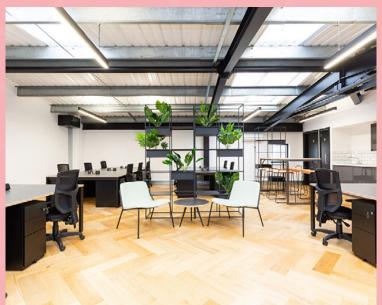

# SPECTRUM HOUSE

Flexible North London Business and Studio space to Let 200–10,500 sq ft

Spectrum House is a prominent and attractive warehouse building focused around a central courtyard, offering a range of newly refurbished, open plan studios and offices.

- Pre-wired, plug and play, super-fast broadband
- · Newly refurbished
- Flexible agreement terms
- Parking by way of separate negotiation
- Bicycle racks
- · Air conditioning
- Secure, 24-hour access
- CCTV