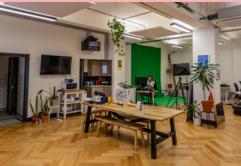

# SPECTRUM HOUSE

Flexible North London Business and Studio space to Let 200–10,500 sq ft

Spectrum House is a prominent and attractive warehouse building focused around a central courtyard, offering a range of newly refurbished, open plan studios and offices.