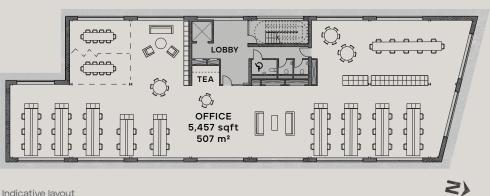

## NIA

| Ground  | GYM                      |
|---------|--------------------------|
| Floor 1 | 5,457 sqft / 507 m²      |
| Floor 2 | 5,476 sqft / 508.7 m²    |
| Floor 3 | 4,081 sqft / 379.1 m²    |
| Total   | 15,014 sqft / 1,394.8 m² |

# FLOO PIANS

1st floor & 2nd floor

Indicative layout