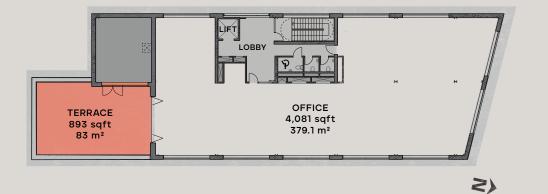

## NIA

| Ground  | GYM                      |
|---------|--------------------------|
| Floor 1 | 5,457 sqft / 507 m²      |
| Floor 2 | 5,476 sqft / 508.7 m²    |
| Floor 3 | 4,081 sqft / 379.1 m²    |
| Total   | 15,014 sqft / 1,394.8 m² |

#### Third floor

Not to scale, for indicative purposes only

SUGAR HOUSE ISLAND