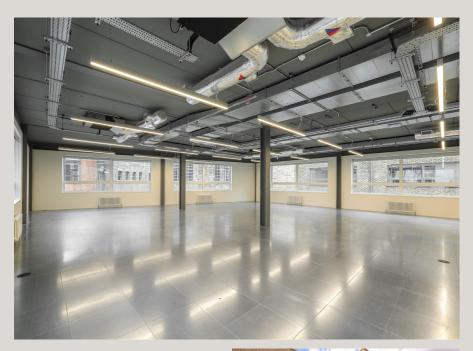

# GOOPERAGE VARN

1 Cooperage Yard sits at the heart of Dane's Yard's network of historic yards and alleyways. The gym at ground floor provides state of the art exercise facilities and showers and lockers for the keen cyclists and runners amongst your ranks.

#### **TRIPLE ASPECT**

**HIGH CEILINGS** 

SOUTH FACING ROOF TERRACE

PARKING AVAILABLE BY **NEGOTIATION** 

CAT A FIT OUT

ሰ

AIR CONDITIONING

DDA COMPLIANT