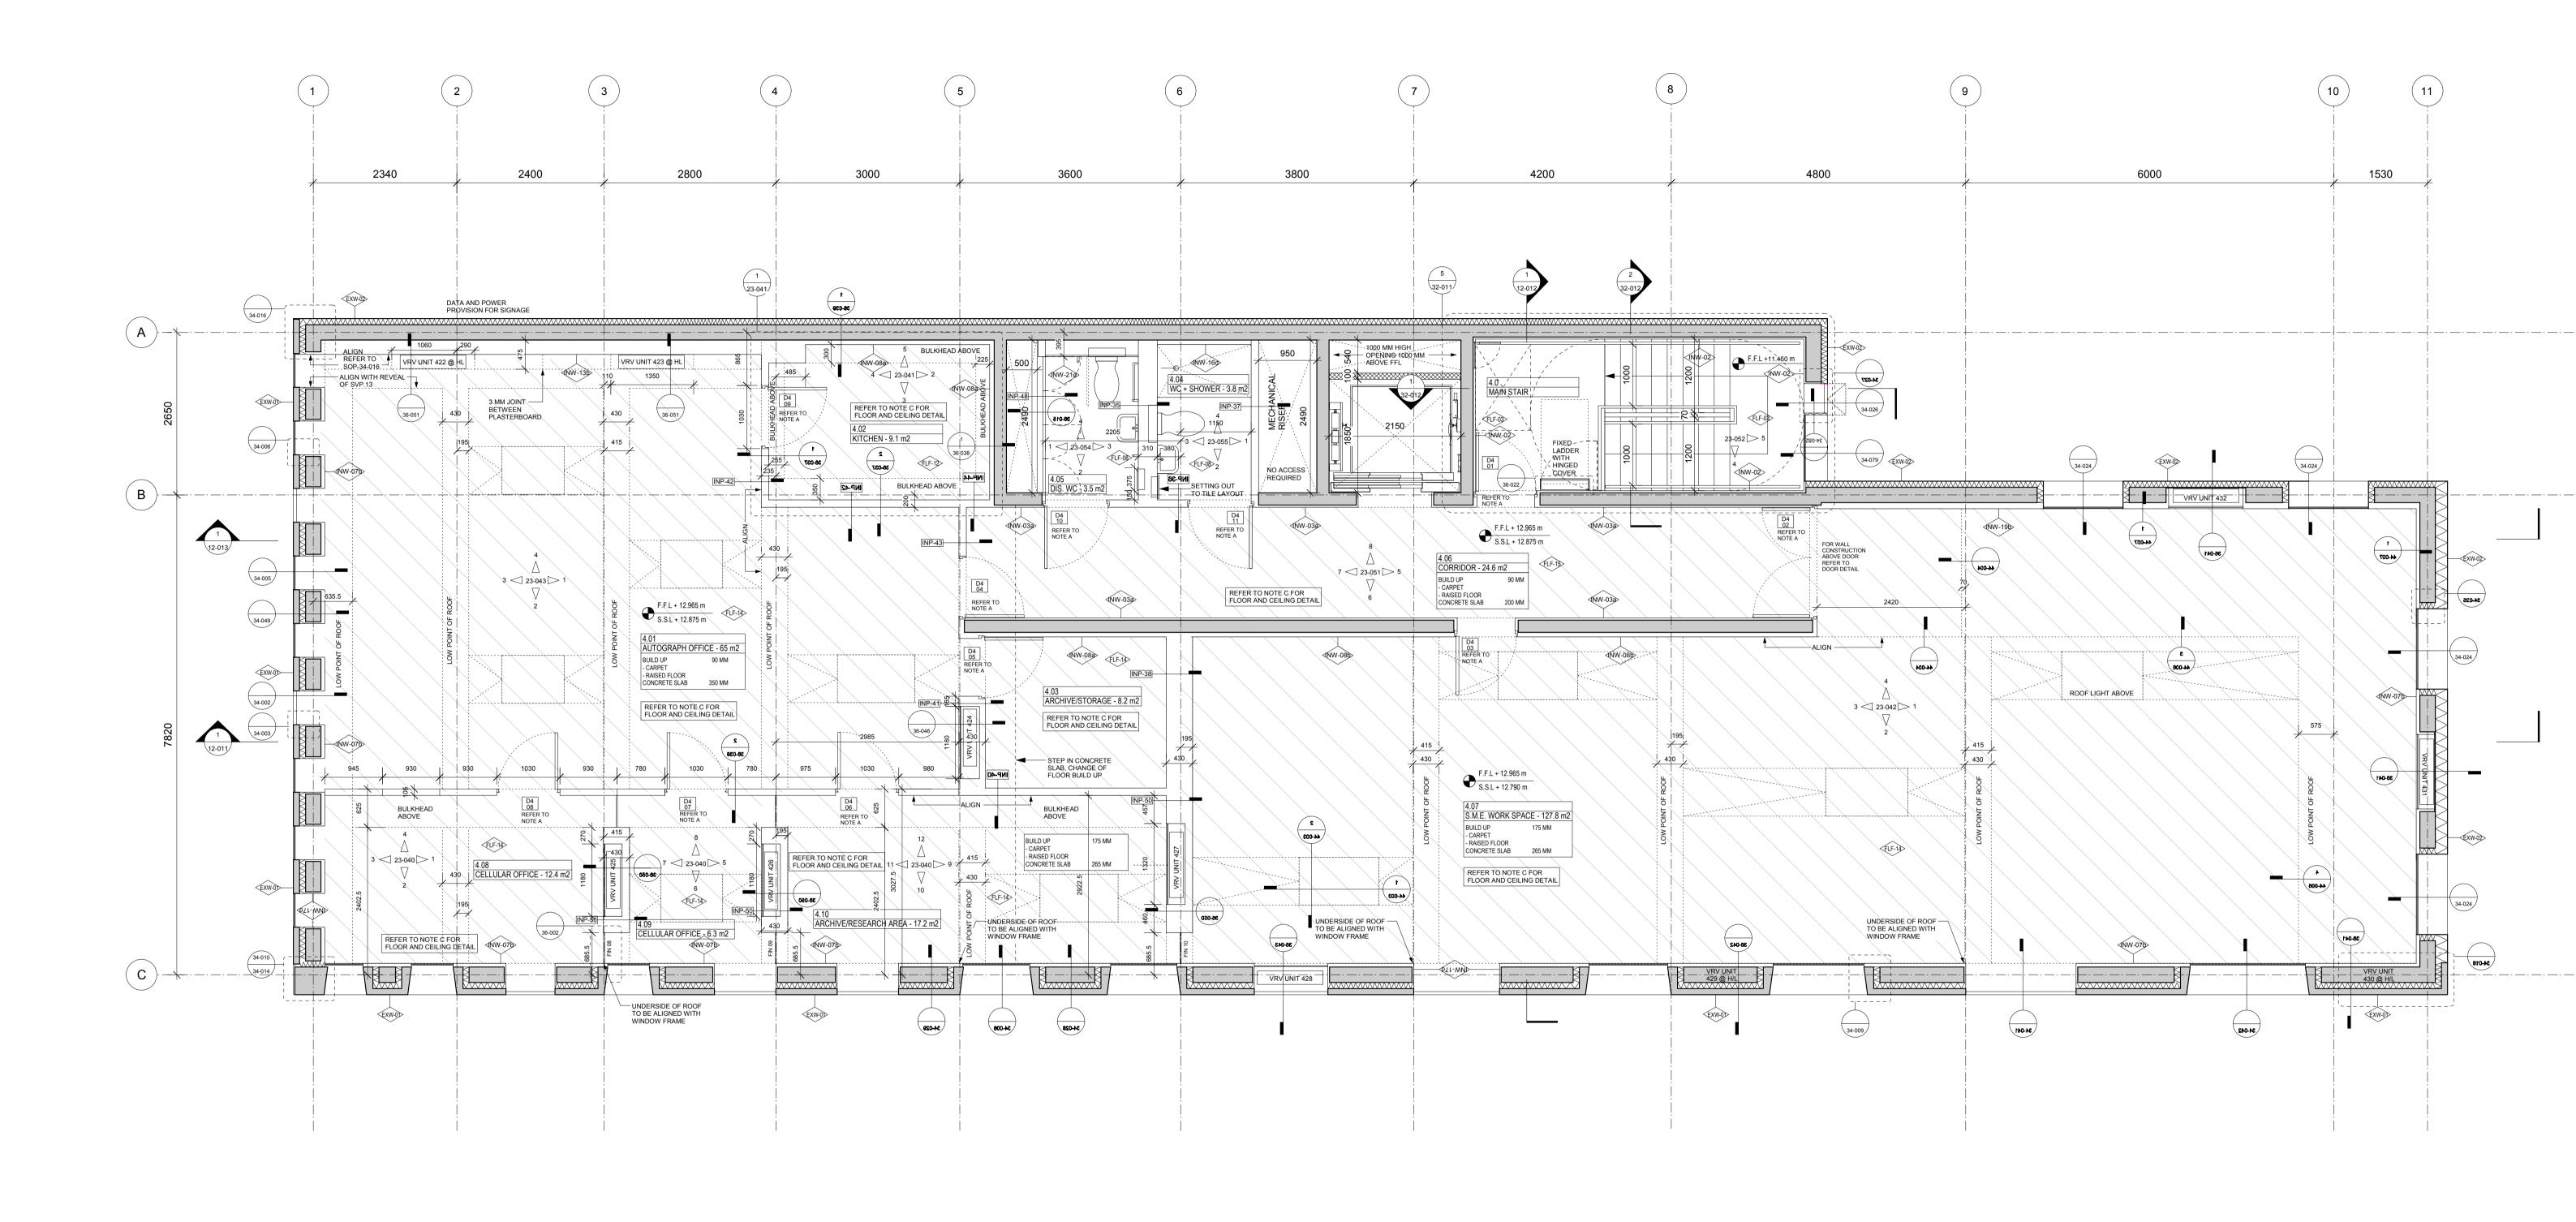

| REV<br> | DATE COMMENTS 25-05-05 ISSUED FOR INFORMATION                                                                       | REV<br>G | DATE<br>30-03-06 | COMMENTS  REFERENCES FOR FINISHES ADDED,                                                   | REV<br>N | DATE COMMENTS 20-02-07 SETTING OUT VRV UNITS REVISED | NOTE C:                                                                      | NOTE A:                                                                         | REFER TO THE FOLLOWING DRAWINGS                                                         |                                        | KEY:                   | NOTE:                                                                          | DRAWING TO BE READ IN CONJUNCTION WITH THE SPECIFICATION AND ALL RELEVANT DRAWINGS                                              | Project: RIVINGTON PLACE                                                                                   |
|---------|---------------------------------------------------------------------------------------------------------------------|----------|------------------|--------------------------------------------------------------------------------------------|----------|------------------------------------------------------|------------------------------------------------------------------------------|---------------------------------------------------------------------------------|-----------------------------------------------------------------------------------------|----------------------------------------|------------------------|--------------------------------------------------------------------------------|---------------------------------------------------------------------------------------------------------------------------------|------------------------------------------------------------------------------------------------------------|
| A<br>B  | 25-06-05 CORE SETTING OUT AMENDED  08-07-05 GENERAL AMENDMENTS                                                      | H<br>J   | 23-06-06         | POSITION OF WINDOWS AMENDED  VRV UNITS ADDED  INTERNAL SETTING OUT ADDED,                  | 0        | 19-03-07 SETTING OUT GLASS PARTITIONS ADDED          | REFER TO FLOOR DETAIL<br>SOP-43-003 FOR ALL ROOMS<br>UNLESS NOTED OTHERWISE  | FOR SETTING OUT OF DOORS<br>REFER TO JAMB DETAILS,<br>DRAWING SERIES SOP-42-XXX |                                                                                         | SOP-37-001<br>SOP-37-300               | AREA WITH RAISED FLOOR | FFL 0.000 = OS SURVEY LEVEL + 15.580<br>SSL - 0.155 = OS SURVEY LEVEL + 15.425 | DO NOT SCALE FROM THIS DRAWING  CONTRACTOR TO CHECK ALL DIMENSIONS ON SITE ADJAYE/ASSOCIATES TO BE ADVISED OF ANY DISCREPANCIES | Drawing Title: FOURTH FLOOR PLAN  Scale: 1:50@A1 Date: 25-05-05                                            |
| C<br>D  | 15-07-05 GENERAL AMENDMENTS  26-08-05 AMENDMENTS TO CEILING AND WALL REFRENCES, REMOVAL OF INSULATION TO PARTY WALL | К        | 22-11-06         | VRV FURNITURE ADDED  PARTITIONS AMENDED, DETAIL REFS ADDED, SETTING OUT PARTITIONS AMENDED |          |                                                      | REFER TO CEILING DETAIL<br>SOP-44-008 FOR ALL ROOMS<br>WITH EXPOSED CONCRETE | NOTE B: FOR WALL COLOURS REFER                                                  | FOR FINISHES INFORMATION: FOR SANITARYWARE INFORMATION: FOR CONCRETE PANEL INFORMATION: | SOP-37-400<br>SOP-37-500<br>SOP-37-600 |                        | N                                                                              | BETWEEN THIS DRAWING AND SITE CONDITIONS IMMEDIATELY                                                                            | Drawn by: SSP Checked by: AAA  Drawing No: SOP-11-017 Revision: O                                          |
| E       | 28-11-05 TRENCH HEATER AND MOST OPENING VENT PANELS<br>OMITTED, SERVICE RISERS STRUCTURAL WALLS ALTERED             | L        | 19-12-06         | DOOR KITCHEN AMENDED                                                                       |          |                                                      | CEILING (CLG-01)                                                             | TO DRAWING SERIES SOP-23<br>AND INTERNAL WALL COLOUR                            | REFLECTED CEILING PLAN:<br>FIRE STRATEGY DRAWING:                                       | SOP-14-017<br>SOP-15-017               |                        |                                                                                |                                                                                                                                 |                                                                                                            |
| F       | 20-03-06 ISSUED FOR CONSTRUCTION                                                                                    | М        | 22-01-07         | RENDER NORTH ELEVATION AMENDED, GLAZED PARTITIONS REVISED, BULKHEAD                        |          |                                                      |                                                                              | SCHEDULE SOP-37-700                                                             |                                                                                         |                                        |                        |                                                                                | AS BUILT                                                                                                                        | 23 - 28 PENN STREET LONDON N1 5DL UNITED KINGDOM TEL 44 0207 739 4969 FAX 44 0207 739 3484 info@adjaye.com |