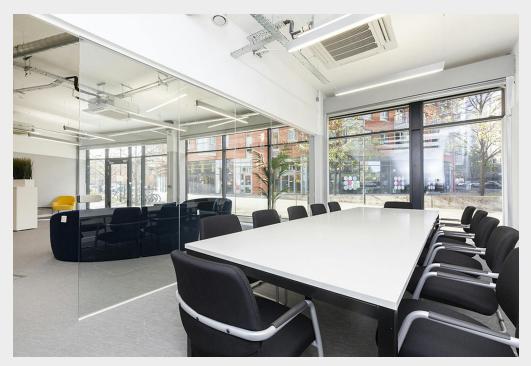

## **Description**

Comprises a modern expansive development of several blocks designed by internationally acclaimed architect, Piers Gough; offering studio, retail and leisure spaces. All units are on the ground floor, and are self contained with floor ceiling glazing with good natural light. Most have air conditioning, kitchen, wc, disabled access and excellent ceiling heights. There is a separate meeting room and secure parking by separate arrangement. \*Images represent typical units in scheme