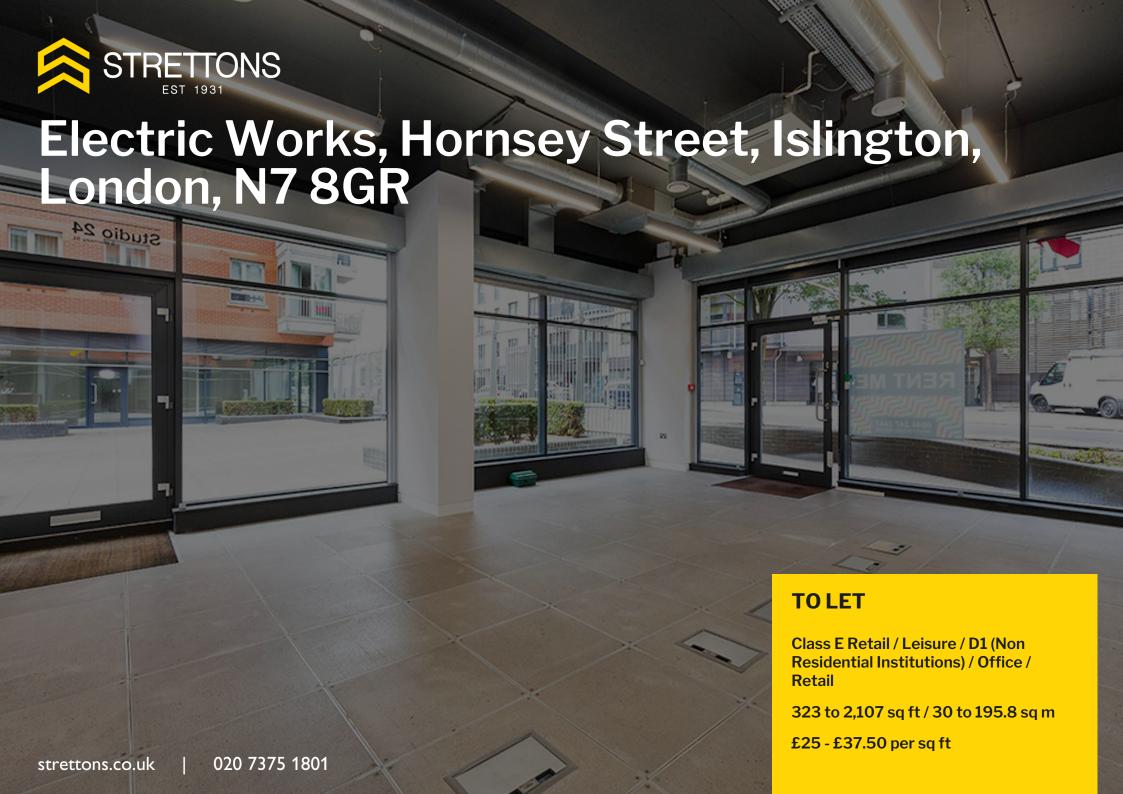

# E Class creative workspaces within a expansive modern development

- Self contained ground floor units with excellent natural light
- Most units have air conditioning, kitchen, WC & high ceilings
- Onsite concierge
- Car Parking by separate arrangement
- Secure bike storage
- Up to 1GB High Speed Fibre available
- Additional meeting facilities available

## **Description**

Comprises a modern expansive development of several blocks designed by internationally acclaimed architect, Piers Gough; offering studio, retail and leisure spaces. All units are on the ground floor, and are self contained with floor ceiling glazing with good natural light. Most have air conditioning, kitchen, wc, disabled access and excellent ceiling heights. There is a separate meeting room and secure parking by separate arrangement. \*Images represent typical units in scheme