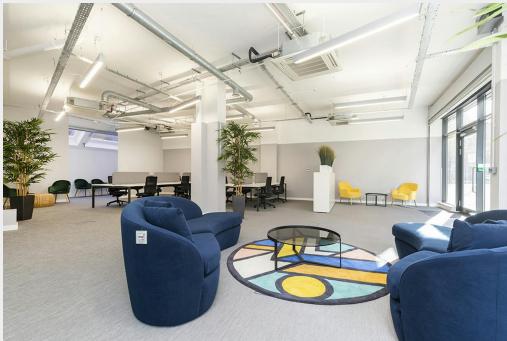

## **Description**

Comprises a modern expansive development of several blocks designed by internationally acclaimed architect, Piers Gough; offering studio, retail and leisure spaces. All units are on the ground floor, and are self contained with floor ceiling glazing with good natural light. Most have air conditioning, kitchen, wc, disabled access and excellent ceiling heights. There is a separate meeting room and secure parking by separate arrangement. \*Images represent typical units in scheme