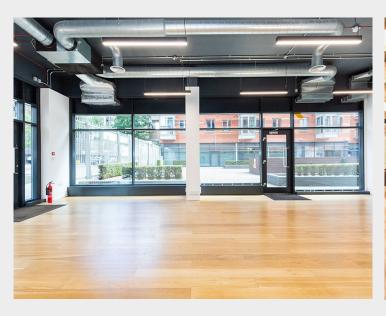

## **Description**

Comprises a modern expansive development of several blocks designed by internationally acclaimed architect, Piers Gough; offering studio, retail and leisure spaces. All units are on the ground floor, and are self contained with floor ceiling glazing with good natural light. Most have air conditioning, kitchen, wc, disabled access and excellent ceiling heights. There is a separate meeting room and secure parking by separate arrangement. \*Images represent typical units in scheme