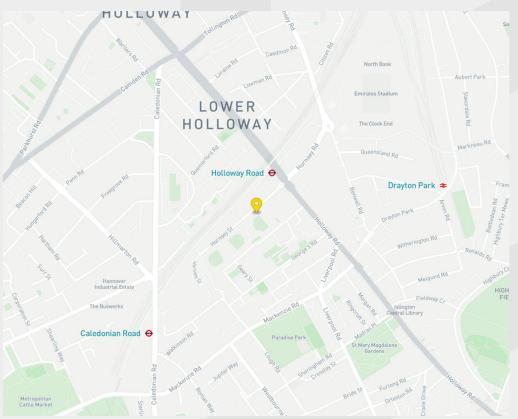

### Location

Electric Works is a new and exciting workspace and leisure development situated at the heart of North London's new cultural quarter in Islington. Holloway Road & Caledonian Road (Piccadilly Line), Finsbury Park (Victoria Line) and Highbury & Islington (Victoria Line) are within close walking distance and numerous bus routes also service the immediate area.