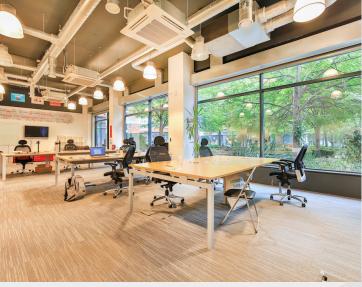

## **Description**

Comprises a modern expansive development of several blocks designed by internationally acclaimed architect, Piers Gough; offering studio, retail and leisure spaces. All units are on the ground floor, and are self contained with floor ceiling glazing with good natural light. Most have air conditioning, kitchen, wc, disabled access and excellent ceiling heights. There is a separate meeting room and secure parking by separate arrangement. \*Images represent typical units in scheme