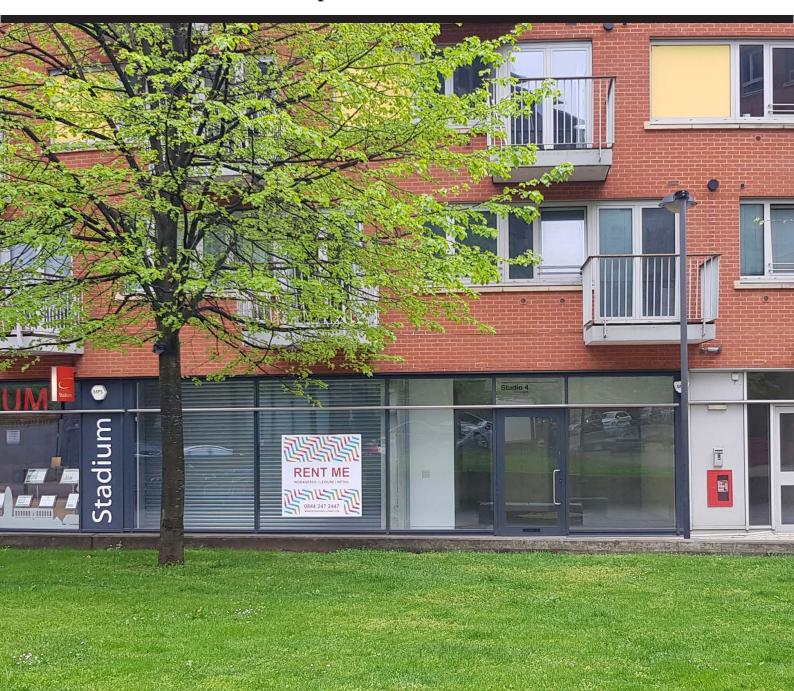

#### Survey Notes:

Unit 4, The Studios Islington, was surveyed in April 2018 and consists of a ground level commercial unit. A Floor plan has been prepared and included as part of this report along with the calculation of the properties Net Internal and Gross Internal Areas in accordance with the Royal Institution of Chartered Surveyors Code of Measuring Practice Sixth Edition (September 2007). The IPMS 3 area figures have been calculated in accordance with the International Property Measurements Standards. A Land Registry Compliant Lease Plan and Duty of Care letter have also been included.

#### <u>Unit 4</u>

| Net Internal Area   | <b>SQM</b><br>109.9 | <b>SQFT</b><br>1,183 |
|---------------------|---------------------|----------------------|
| Gross Internal Area | 120.8               | 1,300                |
| IPMS3               | 110.3               | 1,187                |