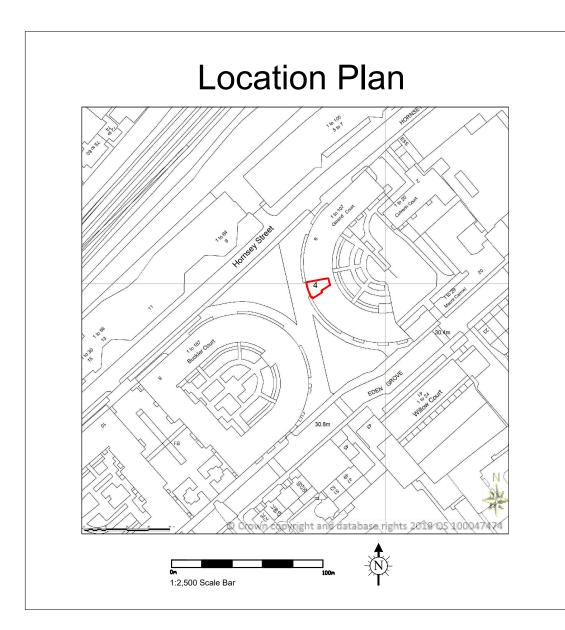

#### Survey Notes:

Unit 4, The Studios Islington, was surveyed in April 2018 and consists of a ground level commercial unit. A Floor plan has been prepared and included as part of this report along with the calculation of the properties Net Internal and Gross Internal Areas in accordance with the Royal Institution of Chartered Surveyors Code of Measuring Practice Sixth Edition (September 2007). The IPMS 3 area figures have been calculated in accordance with the International Property Measurements Standards. A Land Registry Compliant Lease Plan and Duty of Care letter have also been included.

#### RE: Unit 4, The Studios Islington, 3 Hornsey Street, London, N7 8GR

We confirm that as geometric surveyors instructed in this matter to act as measurement surveyors by the parties to measure the net internal area of the above premises, we have used and indeed will continue to exercise all reasonable skill, care and diligence in the performance of our duties in relation to the above premises contained on our geometric report, reference number: 18.03.1392 dated April 30<sup>th</sup> 2018. In all respects we have acted in accordance with the Code of Measuring Practice issued by The Royal Institution of Chartered Surveyors' 6th edition dated September 2007.