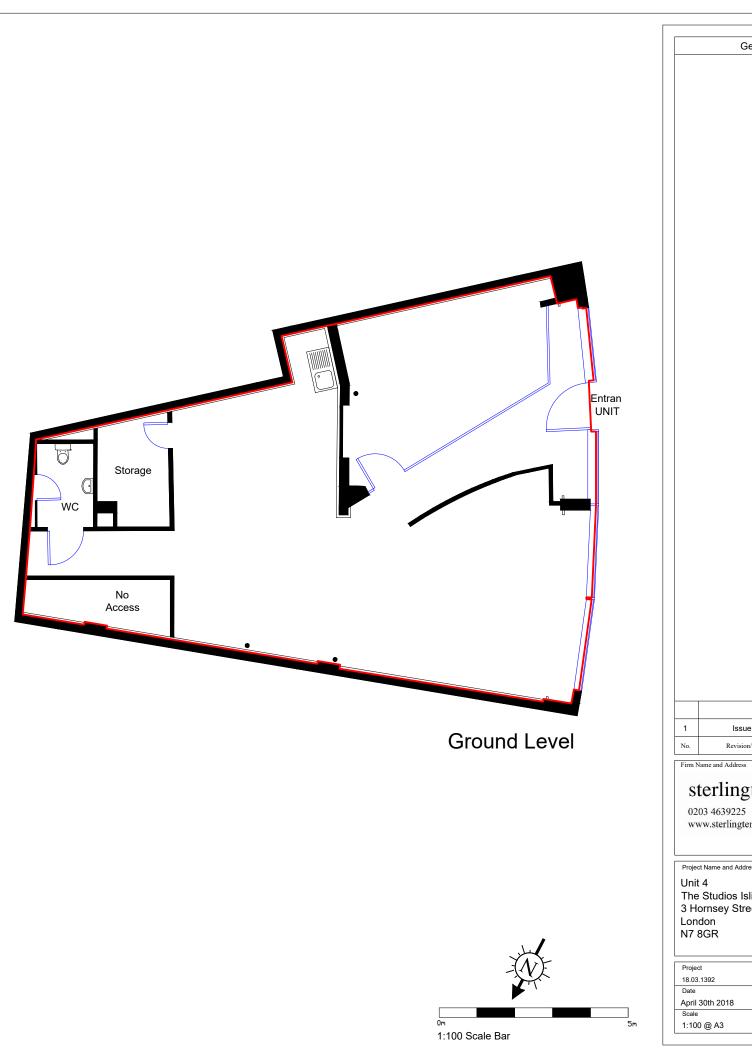

#### Survey Notes:

Unit 4, The Studios Islington, was surveyed in April 2018 and consists of a ground level commercial unit. A Floor plan has been prepared and included as part of this report along with the calculation of the properties Net Internal and Gross Internal Areas in accordance with the Royal Institution of Chartered Surveyors Code of Measuring Practice Sixth Edition (September 2007). The IPMS 3 area figures have been calculated in accordance with the International Property Measurements Standards. A Land Registry Compliant Lease Plan and Duty of Care letter have also been included.

#### Measured Survey Practice:

Measurements are taken internally on all perimeter walls and of all walls enclosed within. Additional measurements are taken of WCs, stairs, lifts and all other items found that form part of the building for the consideration of area measurement. Measurements were taken using laser distance measuring devices to the edges of every wall, along with overall distances, diagonals and additional quality measurements to increase the accuracy of the survey. Measurements were taken for a scale level of 1:100 and no measurements less than 20mm were taken. All measurements were then transferred to CAD software to create a two dimensional model of the property in order to generate floor plans and calculate areas.

#### <u>Unit 4</u>

| Net Internal Area   | <b>SQM</b><br>109.9 | <b>SQFT</b><br>1,183 |
|---------------------|---------------------|----------------------|
| Gross Internal Area | 120.8               | 1,300                |
| IPMS3               | 110.3               | 1,187                |