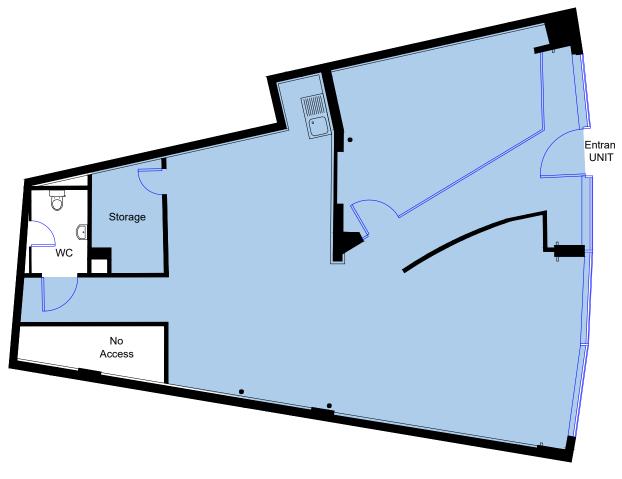

#### Measured Survey Practice:

Measurements are taken internally on all perimeter walls and of all walls enclosed within. Additional measurements are taken of WCs, stairs, lifts and all other items found that form part of the building for the consideration of area measurement. Measurements were taken using laser distance measuring devices to the edges of every wall, along with overall distances, diagonals and additional quality measurements to increase the accuracy of the survey. Measurements were taken for a scale level of 1:100 and no measurements less than 20mm were taken. All measurements were then transferred to CAD software to create a two dimensional model of the property in order to generate floor plans and calculate areas.

#### <u>Unit 4</u>

| Net Internal Area   | <b>SQM</b><br>109.9 | <b>SQFT</b><br>1,183 |
|---------------------|---------------------|----------------------|
| Gross Internal Area | 120.8               | 1,300                |
| IPMS3               | 110.3               | 1,187                |