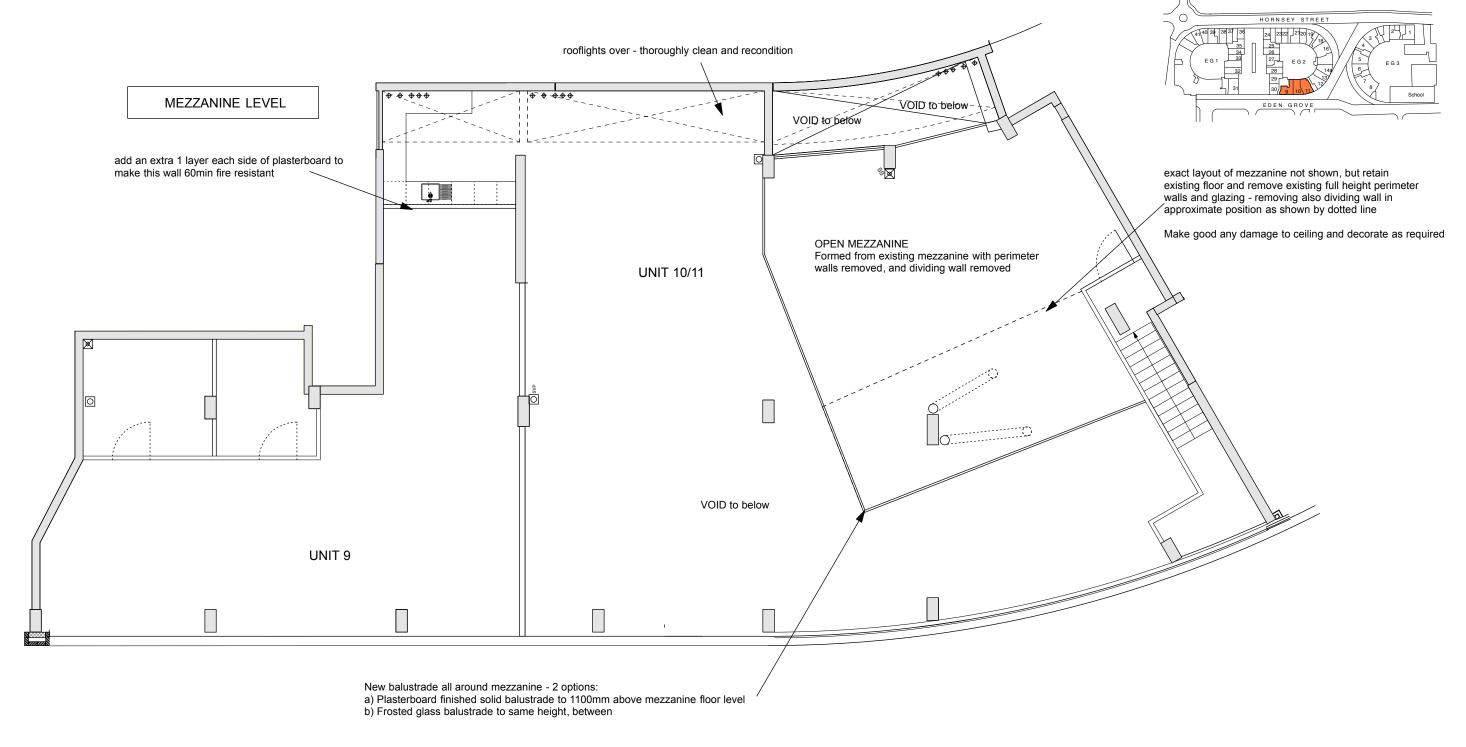

## **ELECTRICAL NOTES:**

- Existing floor boxes to be left functional

- All sockets and switches to be checked and replaced if non functional
  All sockets and switches to be checked and replaced if non functional
  All A/C and ventilation to be checked and restored to full operation
  Seperate escape lighting to be provided for Unit 9.
  New lighting to office areas: Zumtobel 'Lightfields Evolution' or similar approved recessed into ceiling to plasterboard areas or surface mounted in areas of concrete soffit

## FINISHES AND DECORATIONS NOTES:

- Flooring throughout Polyflor Rubber 500x500 tile Anthracite code 102 Tlling all tiled areas to be regrouted with dark grey flexible grout
- New handles to all doors: Allgood Modric 3501 anodised aluminium or similar approved
- New handles to