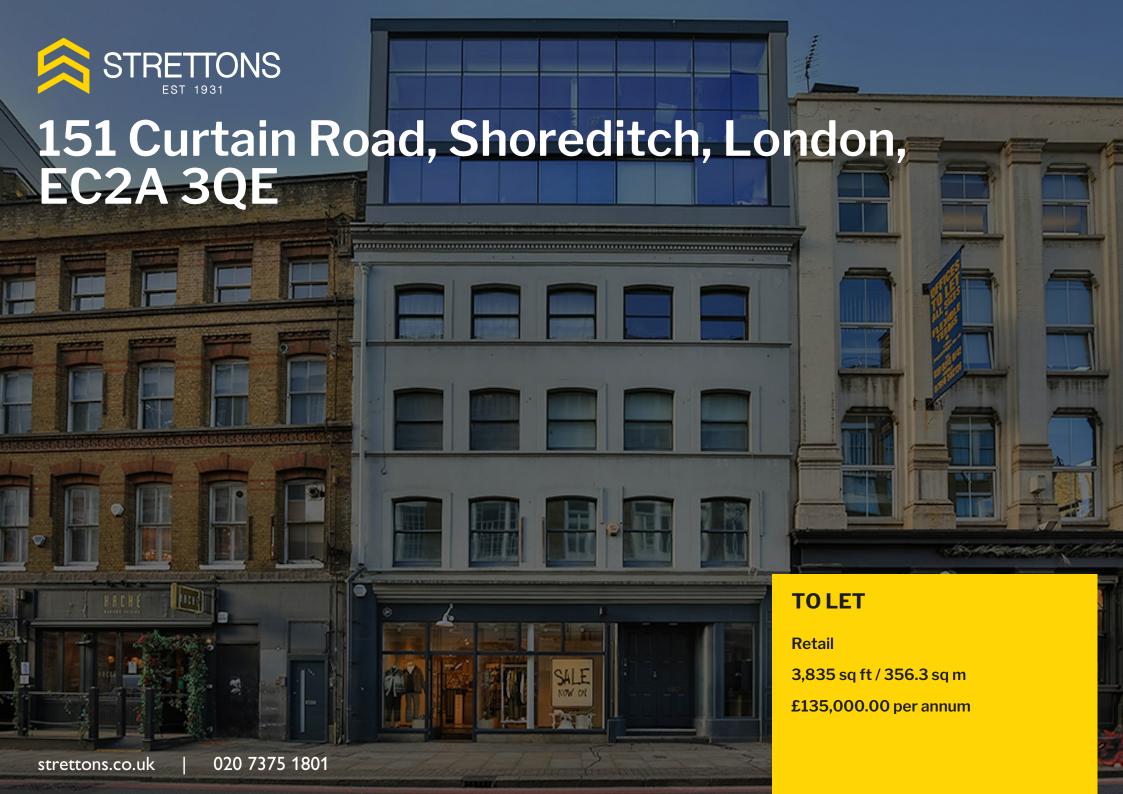

# Flagship Shoreditch retail unit with 7-day trade

- 7 day trade
- Excellent transport links
- Good frontage
- Excellent natural light
- Open plan
- Good footfall
- Available May 2024

# **Description**

Located on the ground and basement of an impressive warehouse building. The floors offer open-plan character space with original wooden flooring, exposed brickwork and high ceilings.

# **Accommodation / Availability**

| Unit         | Sq ft | Sqm   | Rent            | Rates Payable (sq ft) | Service Charge (sq ft) | Availability |
|--------------|-------|-------|-----------------|-----------------------|------------------------|--------------|
| Ground       | 1,915 | 177.9 | -               | On Application        | On Application         | Available    |
| Basement     | 1,920 | 178.4 | -               | On Application        | On Application         | Available    |
| Unit - Total | 3,835 | 356.3 | £135,000 /annum | £10.82                | £1.56                  | Available    |