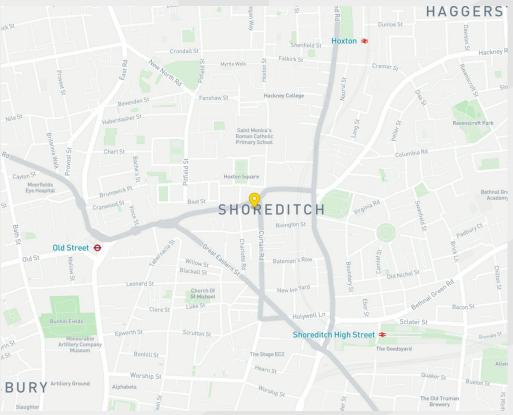

#### Location

The unit is located in the heart of Shoreditch's most trendy area, close to the junction with Old Street roundabout, as well as being close to Redchurch Street. Nearby occupiers include; Free People Club Monaco, Sunspel and SneakersnStuff. Old Street Station (Northern Line and National Rail) is a 8 minute walk. Shoreditch High Street (London Overground) is a 9 minute walk, Hoxton (London Overground) is a 9 minute walk and Liverpool Street (Central, Circle, Hammersmith & City and Metropolitan underground lines, National Rail, Network Rail and The Elizabeth Line) is a 13 minute walk.