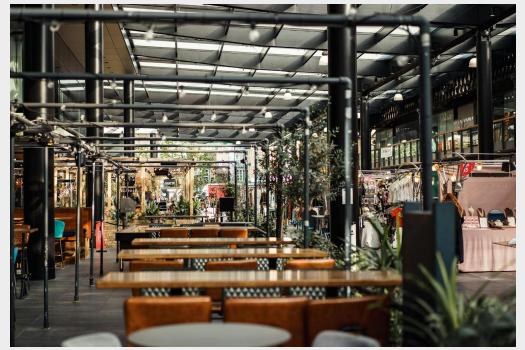

# **Description**

Located on the ground and basement of an impressive warehouse building. The floors offer open-plan character space with original wooden flooring, exposed brickwork and high ceilings.