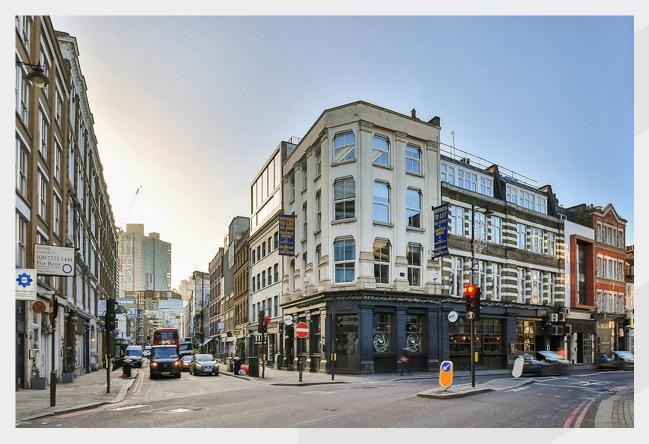

#### Location

The unit is located in the heart of Shoreditch's most trendy area, close to the junction with Old Street roundabout, as well as being close to Redchurch Street. Nearby occupiers include; Free People Club Monaco, Sunspel and SneakersnStuff. Old Street Station (Northern Line and National Rail) is a 8 minute walk. Shoreditch High Street (London Overground) is a 9 minute walk, Hoxton (London Overground) is a 9 minute walk and Liverpool Street (Central, Circle, Hammersmith & City and Metropolitan underground lines, National Rail, Network Rail and The Elizabeth Line) is a 13 minute walk.