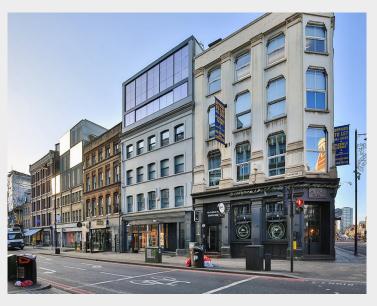

# **Description**

Located on the ground and basement of an impressive warehouse building. The floors offer open-plan character space with original wooden flooring, exposed brickwork and high ceilings.