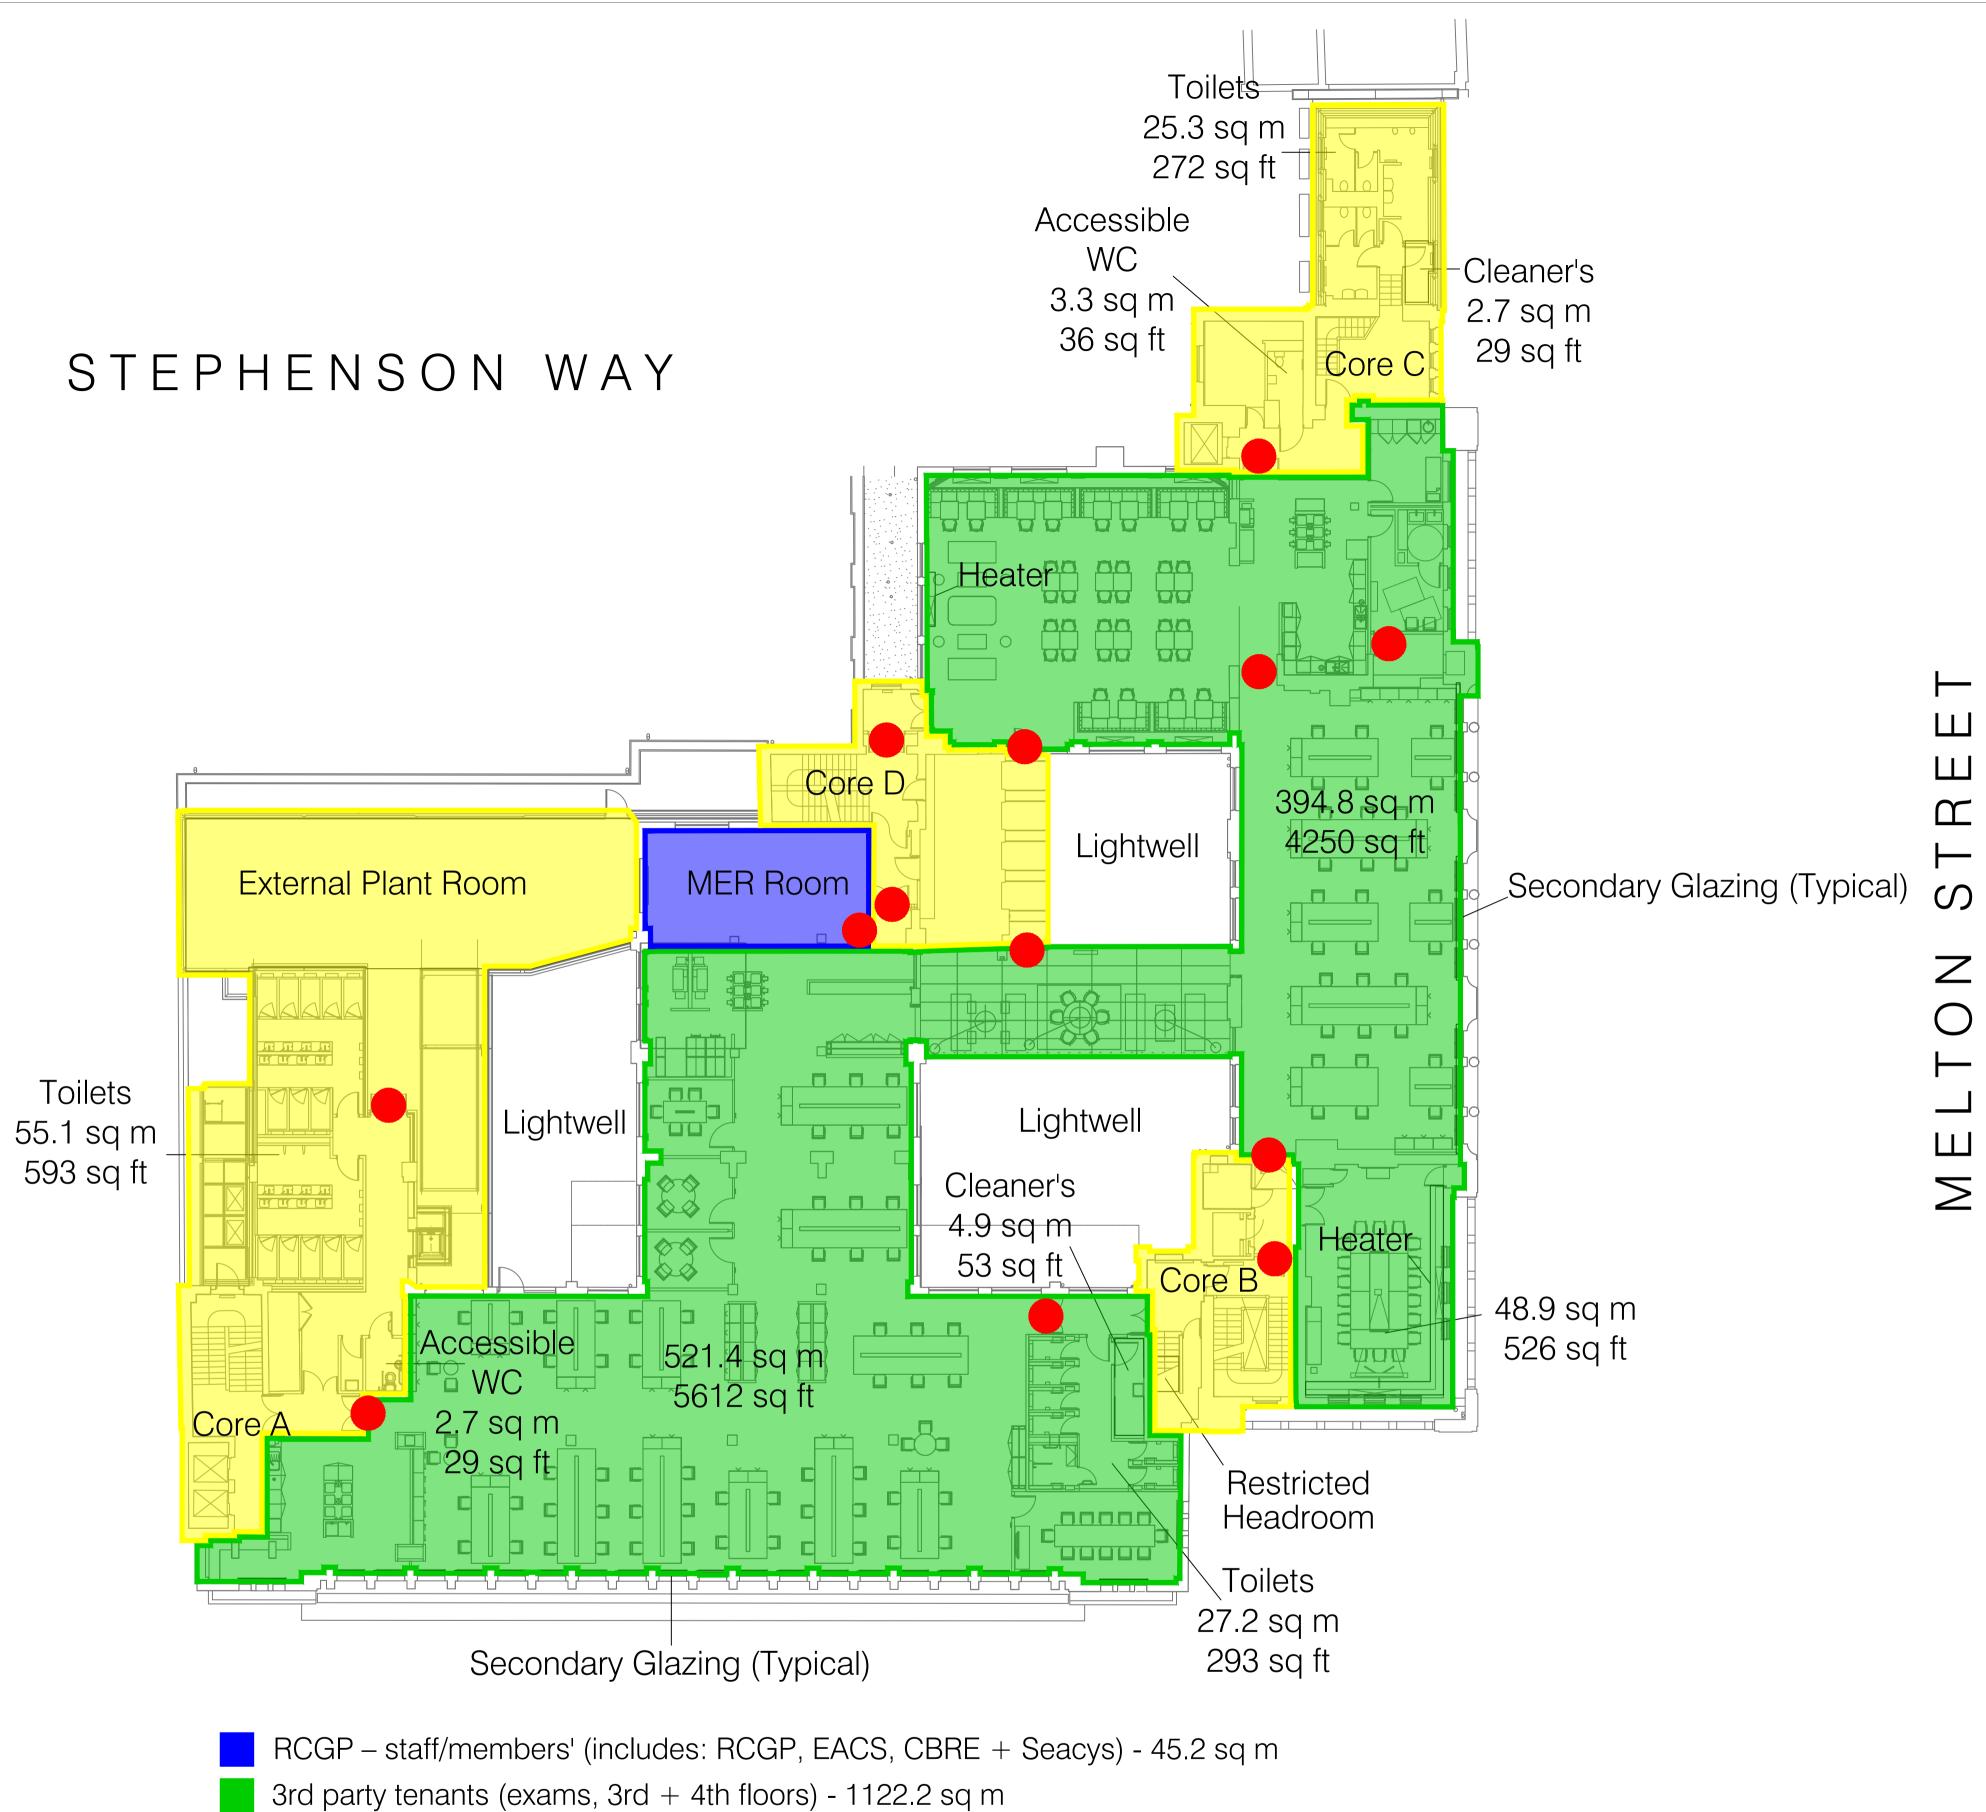

Shared / not assessed areas - 597.9 sq m

Existing access control point

# EUSTON ROAD

ROYAL COLLEGE OF GENERAL PRACTITIONERS, 30 EUSTON SQUARE, LONDON, NW1 2FB - LEVEL 4 - OPTION 1

| INDIVIDUAL WORKSPACES |           |             |     |        |             |  |
|-----------------------|-----------|-------------|-----|--------|-------------|--|
| DESCRIPTION:          |           | DIMENSIONS: |     |        | QUANTITY:   |  |
| New Workstations      |           | 1600x800    |     |        | XX          |  |
| 120° Workstations     |           | Vary        |     |        | XX          |  |
| Existing Workstations |           | Vary        |     |        | XX          |  |
| TOTAL WORKSPACES:     |           |             |     |        | XXX         |  |
| METRICS               |           |             |     |        |             |  |
| USF:                  | R/U FACTO | DR R        | SF: | SEATS: | RSF / SEAT: |  |
| XXX                   | XXX       | X           | XX  | XXX    | XXX         |  |