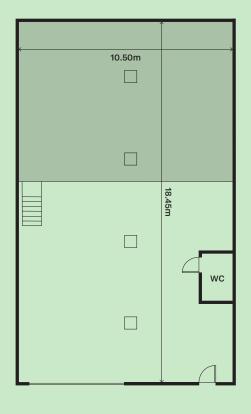

### **Storage Units**

# Workshop — 1,237 sqft

#### **Specification**

- > Ground floor manufacturing or warehousing space
- > Own street entrance
- > Roller shutter
- > EPC: C