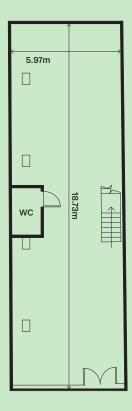

## **Light Industrial Units**

**Ground Floor** 

First Floor

# Workshop — 1,796 sqft

#### **Specification**

- > Recently Refurbished
- > Ground floor manufacturing or warehousing space
- > Mezzanine Floor
- > WC on each floor
- > Own street entrance
- > EPC: C