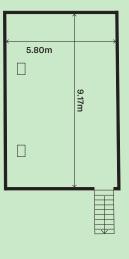

### **Light Industrial Units**

**Ground Floor** 

# Workshop — 2,076 sqft

#### **Specification**

- > Recently Refurbished
- > Rear Mezzanine Floor
- > Changing Room & Shower & WC
- > Front mezzanine floor office &