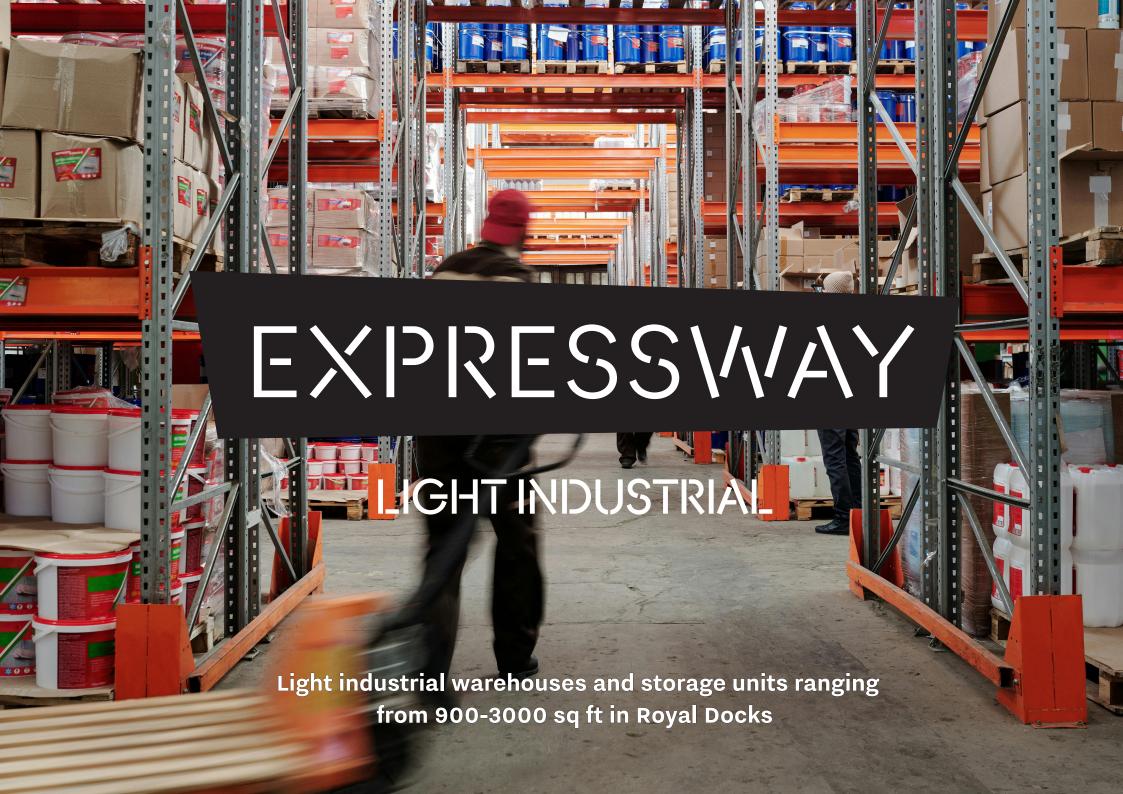

- >> Flexible hot desk memberships and dedicated desks
- >> Private offices and creative studios
- >> Meeting rooms and event spaces
- >> Maker workshops and Light industrial warehouses

Way bigger spaces for bigger ideas. Ranging from multiuse, adaptable warehouses with direct road access ideal for logistics and manufacturing to purpose-built workshops, tailored for making and creating.

## **Light Industrial Units**

**Ground Floor** 

First Floor