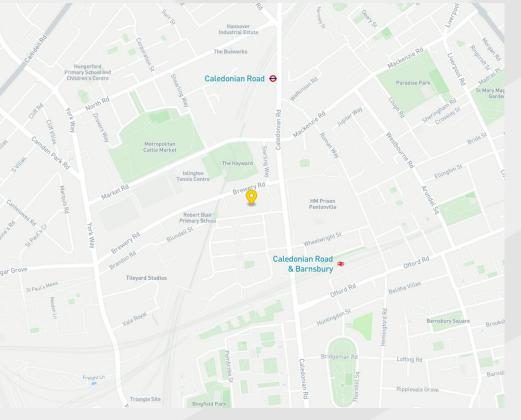

# Location

Caledonian Road's business community is growing with start-ups and established enterprises alike taking occupation throughout the district. The area provides easy access into central London via the Piccadilly line and Overground network. The quarter's Victorian commercial heritage lends a warehouse aesthetic to the design of fashionable after-work venues like The Depot and The Pleasance, in contrast to the gleaming modernity of Arsenal's Emirates Stadium. Just to the north of Kings Cross spectacular regeneration zone, nearby Cally Yard is the edgy and aspiring younger sibling to smooth-suited Upper Street.