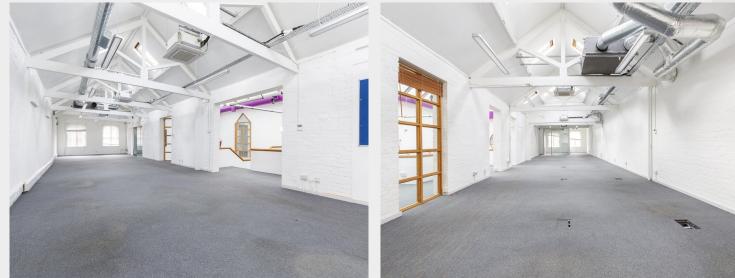

## Description

This warehouse style office building is located just off Caledonian Road. The building offers unique architecturally inspiring space that has huge potential for a wide range of uses. The building is arranged over ground, 1st & 2nd floors with generous floor to ceiling heights and authentic warehouse style characteristics. The building could support strong vehicle delivery and loading opportunities.