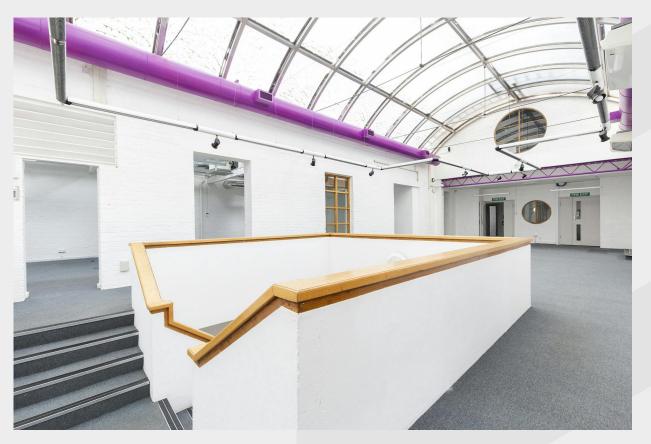

## Description

This warehouse style office building is located just off Caledonian Road. The building offers unique architecturally inspiring space that has huge potential for a wide range of uses. The building is arranged over ground, 1st & 2nd floors with generous floor to ceiling heights and authentic warehouse style characteristics. The building could support strong vehicle delivery and loading opportunities.