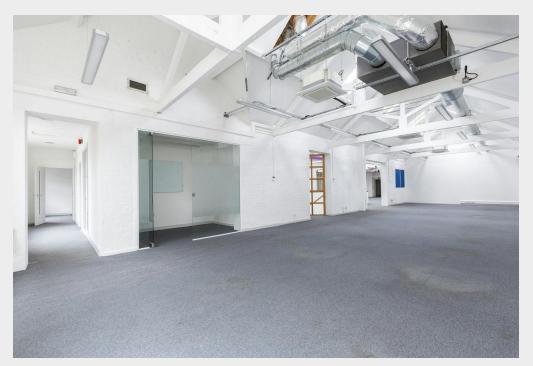

## Description

This warehouse style office building is located just off Caledonian Road. The building offers unique architecturally inspiring space that has huge potential for a wide range of uses. The building is arranged over ground, 1st & 2nd floors with generous floor to ceiling heights and authentic warehouse style characteristics. The building could support strong vehicle delivery and loading opportunities.