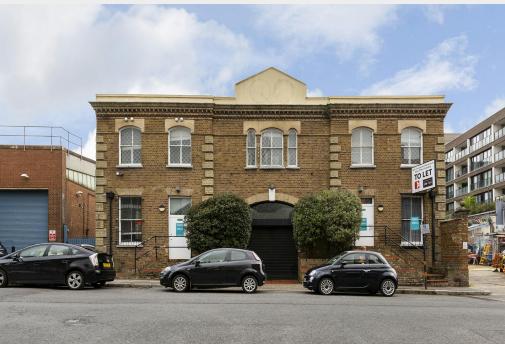

# The Old Brewery, 6 Blundell Street, Islington, London, N7 9BH

i ne Quarto

Office

13,148 sq ft / 1,221.5 sq m

£15.00 per sq ft

strettons.co.uk

020 7375 1801

Fully Self-Contained Warehouse Style Commercial Building moments from Caledonian Road

# Location

Caledonian Road's business community is growing with start-ups and established enterprises alike taking occupation throughout the district. The area provides easy access into central London via the Piccadilly line and Overground network. The quarter's Victorian commercial heritage lends a warehouse aesthetic to the design of fashionable after-work venues like The Depot and The Pleasance, in contrast to the gleaming modernity of Arsenal's Emirates Stadium. Just to the north of Kings Cross spectacular regeneration zone, nearby Cally Yard is the edgy and aspiring younger sibling to smooth-suited Upper Street.