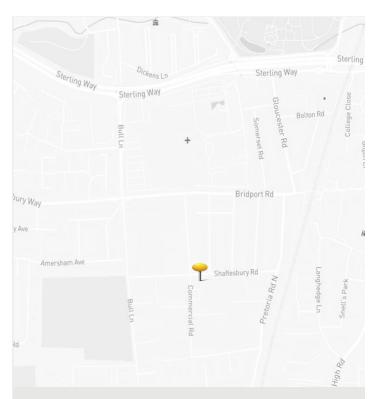

### Location

The property 7 Shaftesbury Road is strategically located to the South of the A406, providing easy access to the M11 (5.5 miles) and the A10 (1 mile) which provides easy access to The City of London (6.5 miles). The property also provides good connectivity through public transport links, notably White Hart Lane Station, merely 0.5 miles away, offering London Overground services to London Liverpool Street in just 20 minutes.