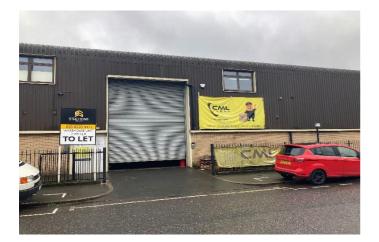

#### Description

Unit 7 Shaftesbury Road is a mid-terrace versatile industrial property with brickwork elevations and a steel profile-clad roof. Equipped with 3-phase power and ground floor offices, the property also offers a mezzanine level, allowing for first floor storage (can be removed). The height under the mezzanine is 3.3 meters, rising to 6.95 meters of clear internal height.

- Loading facilities
- Electric roller shutter door
- 3 Phase power
- Ground floor offices