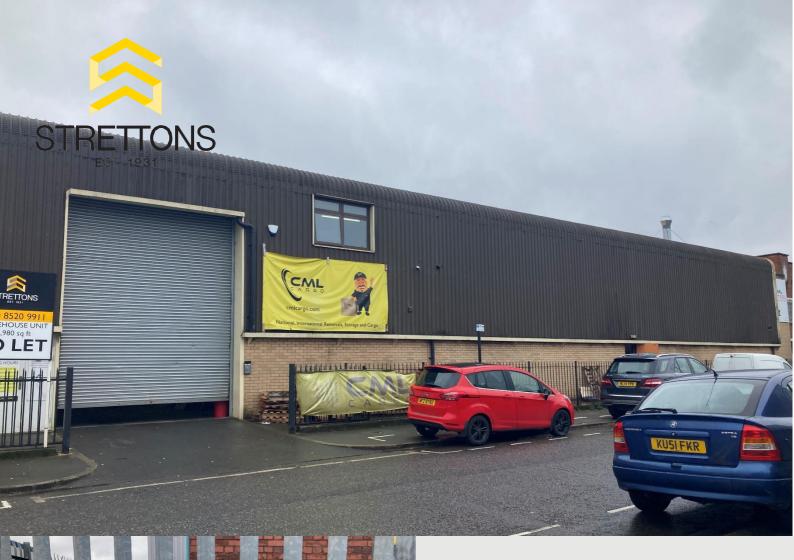

# 7 Shaftesbury Road

Enfield, London, N18 1TQ

2,290 sq ft / 209 sq m

Unit 7 Shaftesbury Road is a midterrace versatile industrial property with brickwork elevations and a steel profile-clad roof

Warehouse To Let

#### Description

Unit 7 Shaftesbury Road is a mid-terrace versatile industrial property with brickwork elevations and a steel profile-clad roof. Equipped with 3-phase power and ground floor offices, the property also offers a mezzanine level, allowing for first floor storage (can be removed). The height under the mezzanine is 3.3 meters, rising to 6.95 meters of clear internal height.

- Loading facilities
- Electric roller shutter door
- 3 Phase power
- Ground floor offices