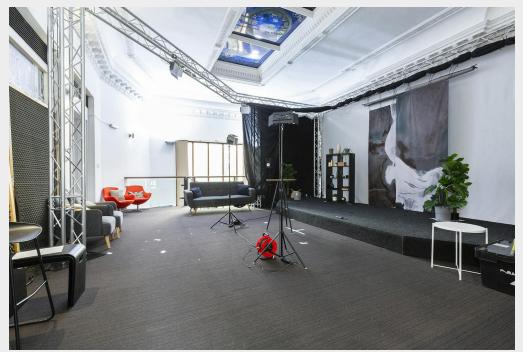

# **Description**

46 Commercial Road is a unique Grade II Listed character building. It is entirely self-contained and arranged over lower ground, ground, and first floors. The property has very prominent frontage onto Commercial Road as well as a private/ secure rear yard. The building benefits from existing and rarely found F1 planning consent but could suit alternative uses subject to planning.

# Configuration

Not Fitted