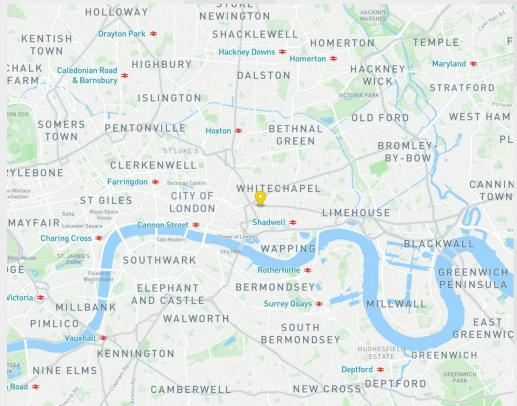

## Location

The area is well-served by public transport. Aldgate East (Hammersmith & City & District) is a 6-minute walk west. Whitechapel (Hammersmith & City, District, Elizabeth and Overground) and Liverpool Street (Central, Circle, Hammersmith & City, Metropolitan, Elizabeth and Railway) are within 0.6 miles. The building is a 4-minute walk from Goodman's Fields, offering restaurants, fitness facilities, shops, entertainment and green space.