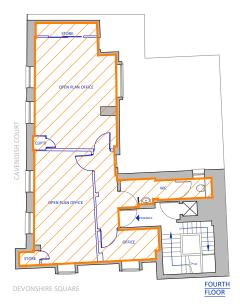

THIS SURVEY HAS BEEN PRODUCED FOR THE INSTRUCTING CLIENT AND PLAN-LONDON LIMITED ACCEPT NO LIABILITY TO ANY SUBSEQUENT OWNER/AGENT/3RD PARTY.

|               | GIA   |         |  |  |  |  |  |
|---------------|-------|---------|--|--|--|--|--|
| FLOOR LEVEL   | SQM   | SQFT    |  |  |  |  |  |
| BASEMENT      | 132.2 | 1,422.7 |  |  |  |  |  |
| LOWER GROUND  | 115.3 | 1,240.8 |  |  |  |  |  |
| GROUND        | 79.0  | 849.9   |  |  |  |  |  |
| FIRST FLOOR   | 91.3  | 983.0   |  |  |  |  |  |
| SECOND FLOOR  | 102.0 | 1,098.0 |  |  |  |  |  |
| THIRD FLOOR   | 98.9  | 1,055.0 |  |  |  |  |  |
|               |       |         |  |  |  |  |  |
| FOURTH FLOOR  | 63.6  | 684.2   |  |  |  |  |  |
| <u>TOTALS</u> | 682.2 | 7,344   |  |  |  |  |  |