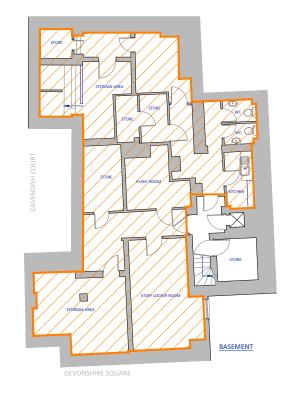

THIS SURVEY HAS BEEN PRODUCED FOR THE INSTRUCTING CLIENT AND PLAN-LONDON LIMITED ACCEPT NO LIABILITY TO ANY SUBSEQUENT OWNER/AGENT/3RD PARTY.

|               | GIA   |         |  |  |  |  |  |
|---------------|-------|---------|--|--|--|--|--|
| FLOOR LEVEL   | SQM   | SQFT    |  |  |  |  |  |
| BASEMENT      | 132.2 | 1,422.7 |  |  |  |  |  |
| LOWER GROUND  | 115.3 | 1,240.8 |  |  |  |  |  |
| GROUND        | 79.0  | 849.9   |  |  |  |  |  |
| FIRST FLOOR   | 91.3  | 983.0   |  |  |  |  |  |
| SECOND FLOOR  | 102.0 | 1,098.0 |  |  |  |  |  |
| THIRD FLOOR   | 98.9  | 1,055.0 |  |  |  |  |  |
|               |       |         |  |  |  |  |  |
| FOURTH FLOOR  | 63.6  | 684.2   |  |  |  |  |  |
| <u>TOTALS</u> | 682.2 | 7,344   |  |  |  |  |  |