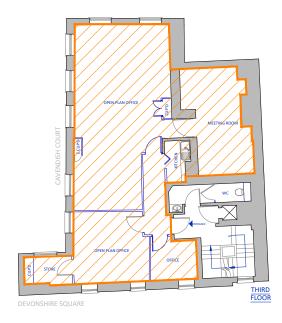

THIS SURVEY HAS BEEN PRODUCED FOR THE INSTRUCTING CLIENT AND PLAN-LONDON LIMITED ACCEPT NO LIABILITY TO ANY SUBSEQUENT OWNER/AGENT/3RD PARTY.

|               | GIA   |         |  |  |  |  |  |
|---------------|-------|---------|--|--|--|--|--|
| FLOOR LEVEL   | SQM   | SQFT    |  |  |  |  |  |
| BASEMENT      | 132.2 | 1,422.7 |  |  |  |  |  |
| LOWER GROUND  | 115.3 | 1,240.8 |  |  |  |  |  |
| GROUND        | 79.0  | 849.9   |  |  |  |  |  |
| FIRST FLOOR   | 91.3  | 983.0   |  |  |  |  |  |
| SECOND FLOOR  | 102.0 | 1,098.0 |  |  |  |  |  |
| THIRD FLOOR   | 98.9  | 1,055.0 |  |  |  |  |  |
|               |       |         |  |  |  |  |  |
| FOURTH FLOOR  | 63.6  | 684.2   |  |  |  |  |  |
| <u>TOTALS</u> | 682.2 | 7,344   |  |  |  |  |  |