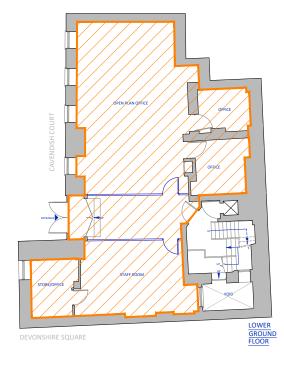

THIS SURVEY HAS BEEN PRODUCED FOR THE INSTRUCTING CLIENT AND PLAN-LONDON LIMITED ACCEPT NO LIABILITY TO ANY SUBSEQUENT OWNER/AGENT/3RD PARTY.

|               | GIA   |         |  |  |  |  |  |
|---------------|-------|---------|--|--|--|--|--|
| FLOOR LEVEL   | SQM   | SQFT    |  |  |  |  |  |
| BASEMENT      | 132.2 | 1,422.7 |  |  |  |  |  |
| LOWER GROUND  | 115.3 | 1,240.8 |  |  |  |  |  |
| GROUND        | 79.0  | 849.9   |  |  |  |  |  |
| FIRST FLOOR   | 91.3  | 983.0   |  |  |  |  |  |
| SECOND FLOOR  | 102.0 | 1,098.0 |  |  |  |  |  |
| THIRD FLOOR   | 98.9  | 1,055.0 |  |  |  |  |  |
|               |       |         |  |  |  |  |  |
| FOURTH FLOOR  | 63.6  | 684.2   |  |  |  |  |  |
| <u>TOTALS</u> | 682.2 | 7,344   |  |  |  |  |  |