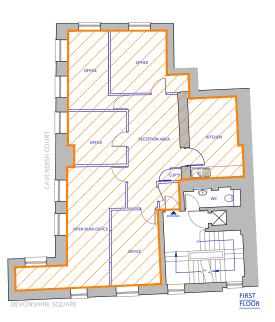

THIS SURVEY HAS BEEN PRODUCED FOR THE INSTRUCTING CLIENT AND PLAN-LONDON LIMITED ACCEPT NO LIABILITY TO ANY SUBSEQUENT OWNER/AGENT/3RD PARTY.

|               | GIA   |         |  |  |  |  |  |
|---------------|-------|---------|--|--|--|--|--|
| FLOOR LEVEL   | SQM   | SQFT    |  |  |  |  |  |
| BASEMENT      | 132.2 | 1,422.7 |  |  |  |  |  |
| LOWER GROUND  | 115.3 | 1,240.8 |  |  |  |  |  |
| GROUND        | 79.0  | 849.9   |  |  |  |  |  |
| FIRST FLOOR   | 91.3  | 983.0   |  |  |  |  |  |
| SECOND FLOOR  | 102.0 | 1,098.0 |  |  |  |  |  |
| THIRD FLOOR   | 98.9  | 1,055.0 |  |  |  |  |  |
|               |       |         |  |  |  |  |  |
| FOURTH FLOOR  | 63.6  | 684.2   |  |  |  |  |  |
| <u>TOTALS</u> | 682.2 | 7,344   |  |  |  |  |  |