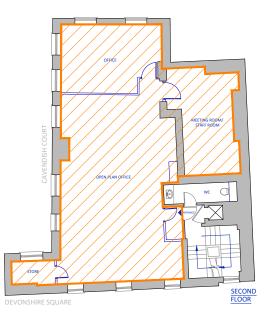

THIS SURVEY HAS BEEN PRODUCED FOR THE INSTRUCTING CLIENT AND PLAN-LONDON LIMITED ACCEPT NO LIABILITY TO ANY SUBSEQUENT OWNER/AGENT/3RD PARTY.

|               | GIA   |         |  |  |  |  |  |
|---------------|-------|---------|--|--|--|--|--|
| FLOOR LEVEL   | SQM   | SQFT    |  |  |  |  |  |
| BASEMENT      | 132.2 | 1,422.7 |  |  |  |  |  |
| LOWER GROUND  | 115.3 | 1,240.8 |  |  |  |  |  |
| GROUND        | 79.0  | 849.9   |  |  |  |  |  |
| FIRST FLOOR   | 91.3  | 983.0   |  |  |  |  |  |
| SECOND FLOOR  | 102.0 | 1,098.0 |  |  |  |  |  |
| THIRD FLOOR   | 98.9  | 1,055.0 |  |  |  |  |  |
|               |       |         |  |  |  |  |  |
| FOURTH FLOOR  | 63.6  | 684.2   |  |  |  |  |  |
| <u>TOTALS</u> | 682.2 | 7,344   |  |  |  |  |  |