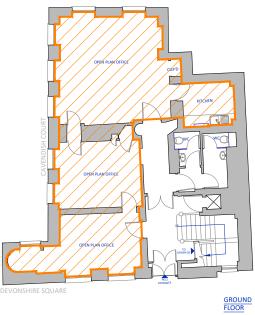

THIS SURVEY HAS BEEN PRODUCED FOR THE INSTRUCTING CLIENT AND PLAN-LONDON LIMITED ACCEPT NO LIABILITY TO ANY SUBSEQUENT OWNER/AGENT/3RD PARTY.

|               | GIA   |         |  |  |  |  |  |
|---------------|-------|---------|--|--|--|--|--|
| FLOOR LEVEL   | SQM   | SQFT    |  |  |  |  |  |
| BASEMENT      | 132.2 | 1,422.7 |  |  |  |  |  |
| LOWER GROUND  | 115.3 | 1,240.8 |  |  |  |  |  |
| GROUND        | 79.0  | 849.9   |  |  |  |  |  |
| FIRST FLOOR   | 91.3  | 983.0   |  |  |  |  |  |
| SECOND FLOOR  | 102.0 | 1,098.0 |  |  |  |  |  |
| THIRD FLOOR   | 98.9  | 1,055.0 |  |  |  |  |  |
|               |       |         |  |  |  |  |  |
| FOURTH FLOOR  | 63.6  | 684.2   |  |  |  |  |  |
| <u>TOTALS</u> | 682.2 | 7,344   |  |  |  |  |  |