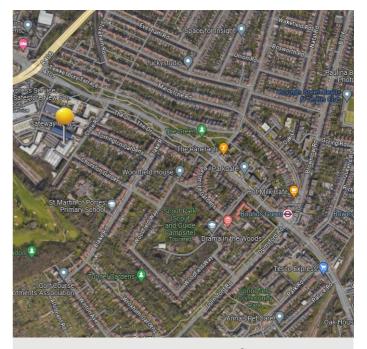

- Electric Vehicle Charging Points
- Fitted Kitchen
- W/C facilities
- Heating, Ventilation and Air Conditioning
- 3 Phase Power

Tealedown Works is situated on the Bounds Green Industrial Estate, an established industrial area on the south side of the A406 North Circular Road. The A406 provides northbound connections out of London via the M1, A1, A10 and M11, whilst Bounds Green tube station (Piccadilly Line) is an approx.8-minute walk, providing connections into Central London.