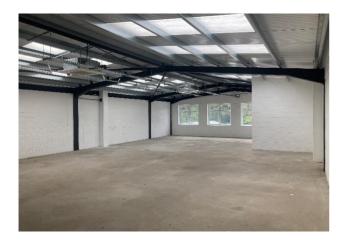

## **Description**

The property comprises a new build 3 storey commercial building suitable for a variety of uses. The unit has been finished to a high standard, with new bathrooms and kitchens on each floor, which are served by a passenger lift from the entrance lobby. The unit benefits from good natural light from extensive windows and onsite parking