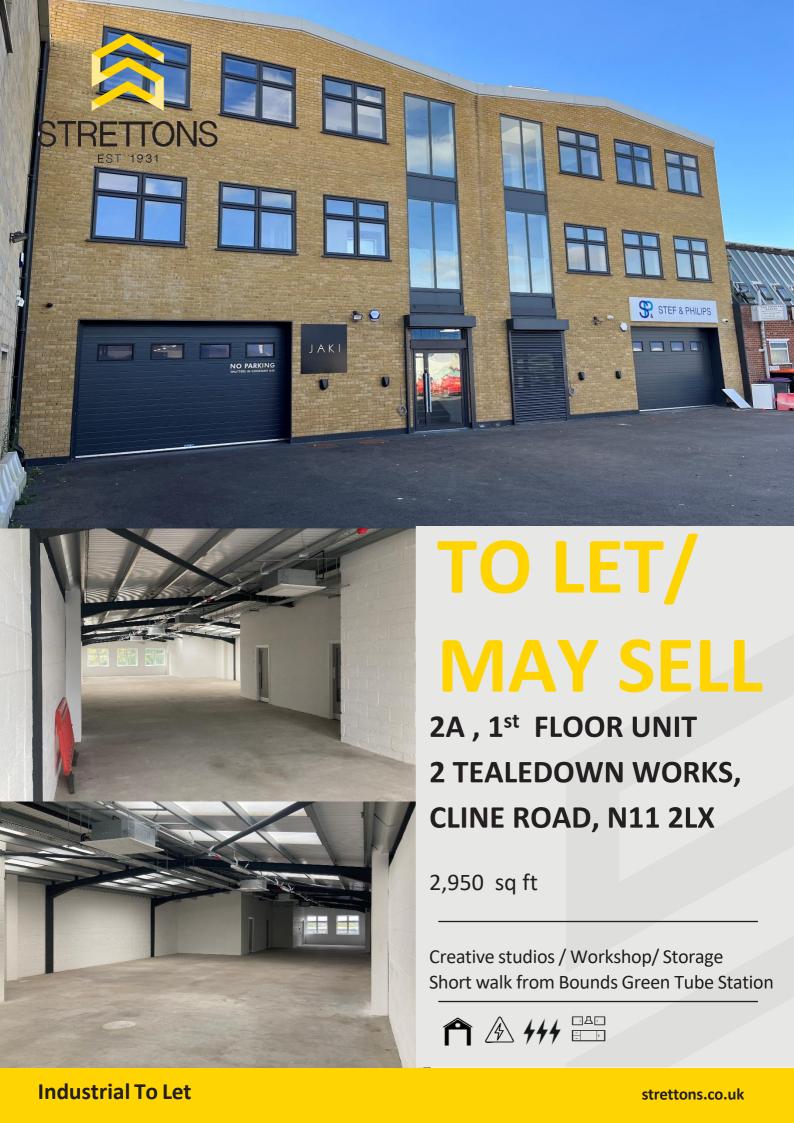

## **Description**

The property comprises a new build 3 storey commercial building suitable for a variety of uses. The unit has been finished to a high standard, with new bathrooms and kitchens on each floor, which are served by a passenger lift from the entrance lobby. The unit benefits from good natural light from extensive windows and onsite parking

- Electric Vehicle Charging Points
- Fitted Kitchen
- W/C facilities
- Heating, Ventilation and Air Conditioning
- 3 Phase Power

Tealedown Works is situated on the Bounds Green Industrial Estate, an established industrial area on the south side of the A406 North Circular Road. The A406 provides northbound connections out of London via the M1, A1, A10 and M11, whilst Bounds Green tube station (Piccadilly Line) is an approx.8-minute walk, providing connections into Central London.

|                | Sq ft | Sq m |
|----------------|-------|------|
| 2A First Floor | 2,950 | 274  |

Terms £40,000 per floor on a

new Full Repairing and Insuring Lease on terms to

be agreed.

Alternatively, freehold terms can be discussed on