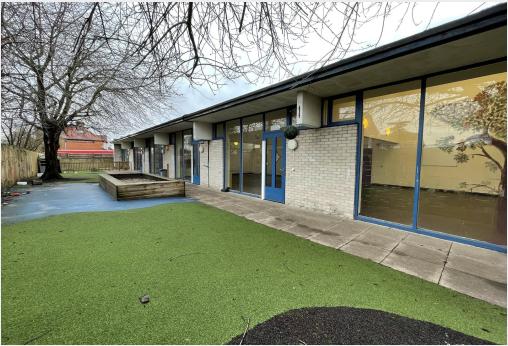

## **TOLET**

Class E Retail / Leisure / D1 (Non Residential Institutions)

4,455 sq ft / 413.9 sq m

£20 per sq ft

strettons.co.uk

020 8520 9911

A self-contained Class E building, across all ground floor with gardens, gated and forecourt parking.

### Description

The building is a single storey construction, with two large outside garden areas with gated division. To the left exterior there is a gated car park with parking for between 4-5 vehicles and further spaces to the front forecourt as well as 'drop-off'. Internally, there are multiple WC's including disabled access, a commercial kitchen, laundry room and various small rooms off the main designated areas, suitable for offices and staff.