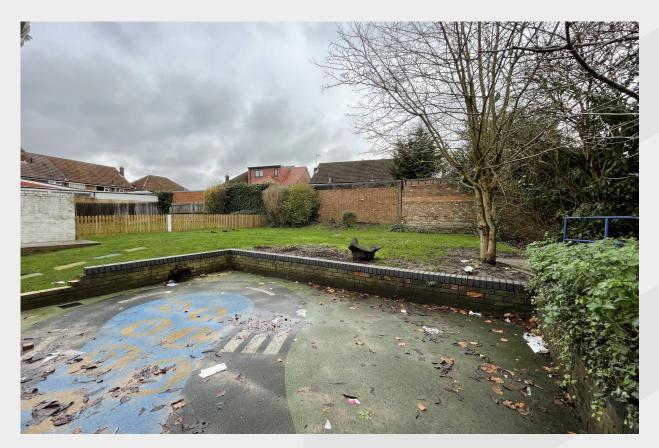

- Self-contained sole use building
- Forecourt and rear parking allocations
- Two garden areas
- Located in a densely built semi-detached, family housing area
- Class E use
- Could suit wider uses, subject to planning

### Description

The building is a single storey construction, with two large outside garden areas with gated division. To the left exterior there is a gated car park with parking for between 4-5 vehicles and further spaces to the front forecourt as well as 'drop-off'. Internally, there are multiple WC's including disabled access, a commercial kitchen, laundry room and various small rooms off the main designated areas, suitable for offices and staff.