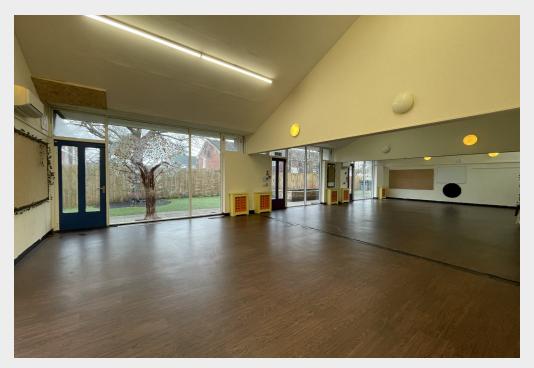

### Description

The building is a single storey construction, with two large outside garden areas with gated division. To the left exterior there is a gated car park with parking for between 4-5 vehicles and further spaces to the front forecourt as well as 'drop-off'. Internally, there are multiple WC's including disabled access, a commercial kitchen, laundry room and various small rooms off the main designated areas, suitable for offices and staff.