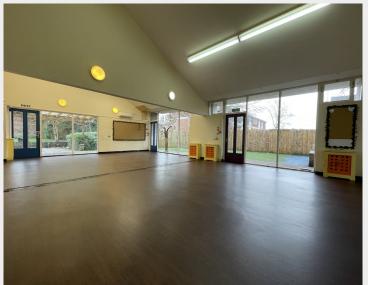

### Description

The building is a single storey construction, with two large outside garden areas with gated division. To the left exterior there is a gated car park with parking for between 4-5 vehicles and further spaces to the front forecourt as well as 'drop-off'. Internally, there are multiple WC's including disabled access, a commercial kitchen, laundry room and various small rooms off the main designated areas, suitable for offices and staff.