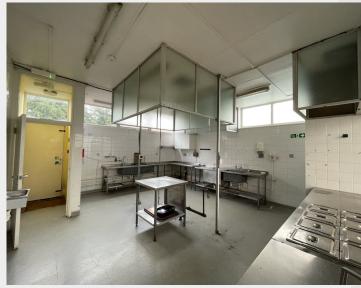

### Description

The building is a single storey construction, with two large outside garden areas with gated division. To the left exterior there is a gated car park with parking for between 4-5 vehicles and further spaces to the front forecourt as well as 'drop-off'. Internally, there are multiple WC's including disabled access, a commercial kitchen, laundry room and various small rooms off the main designated areas, suitable for offices and staff.