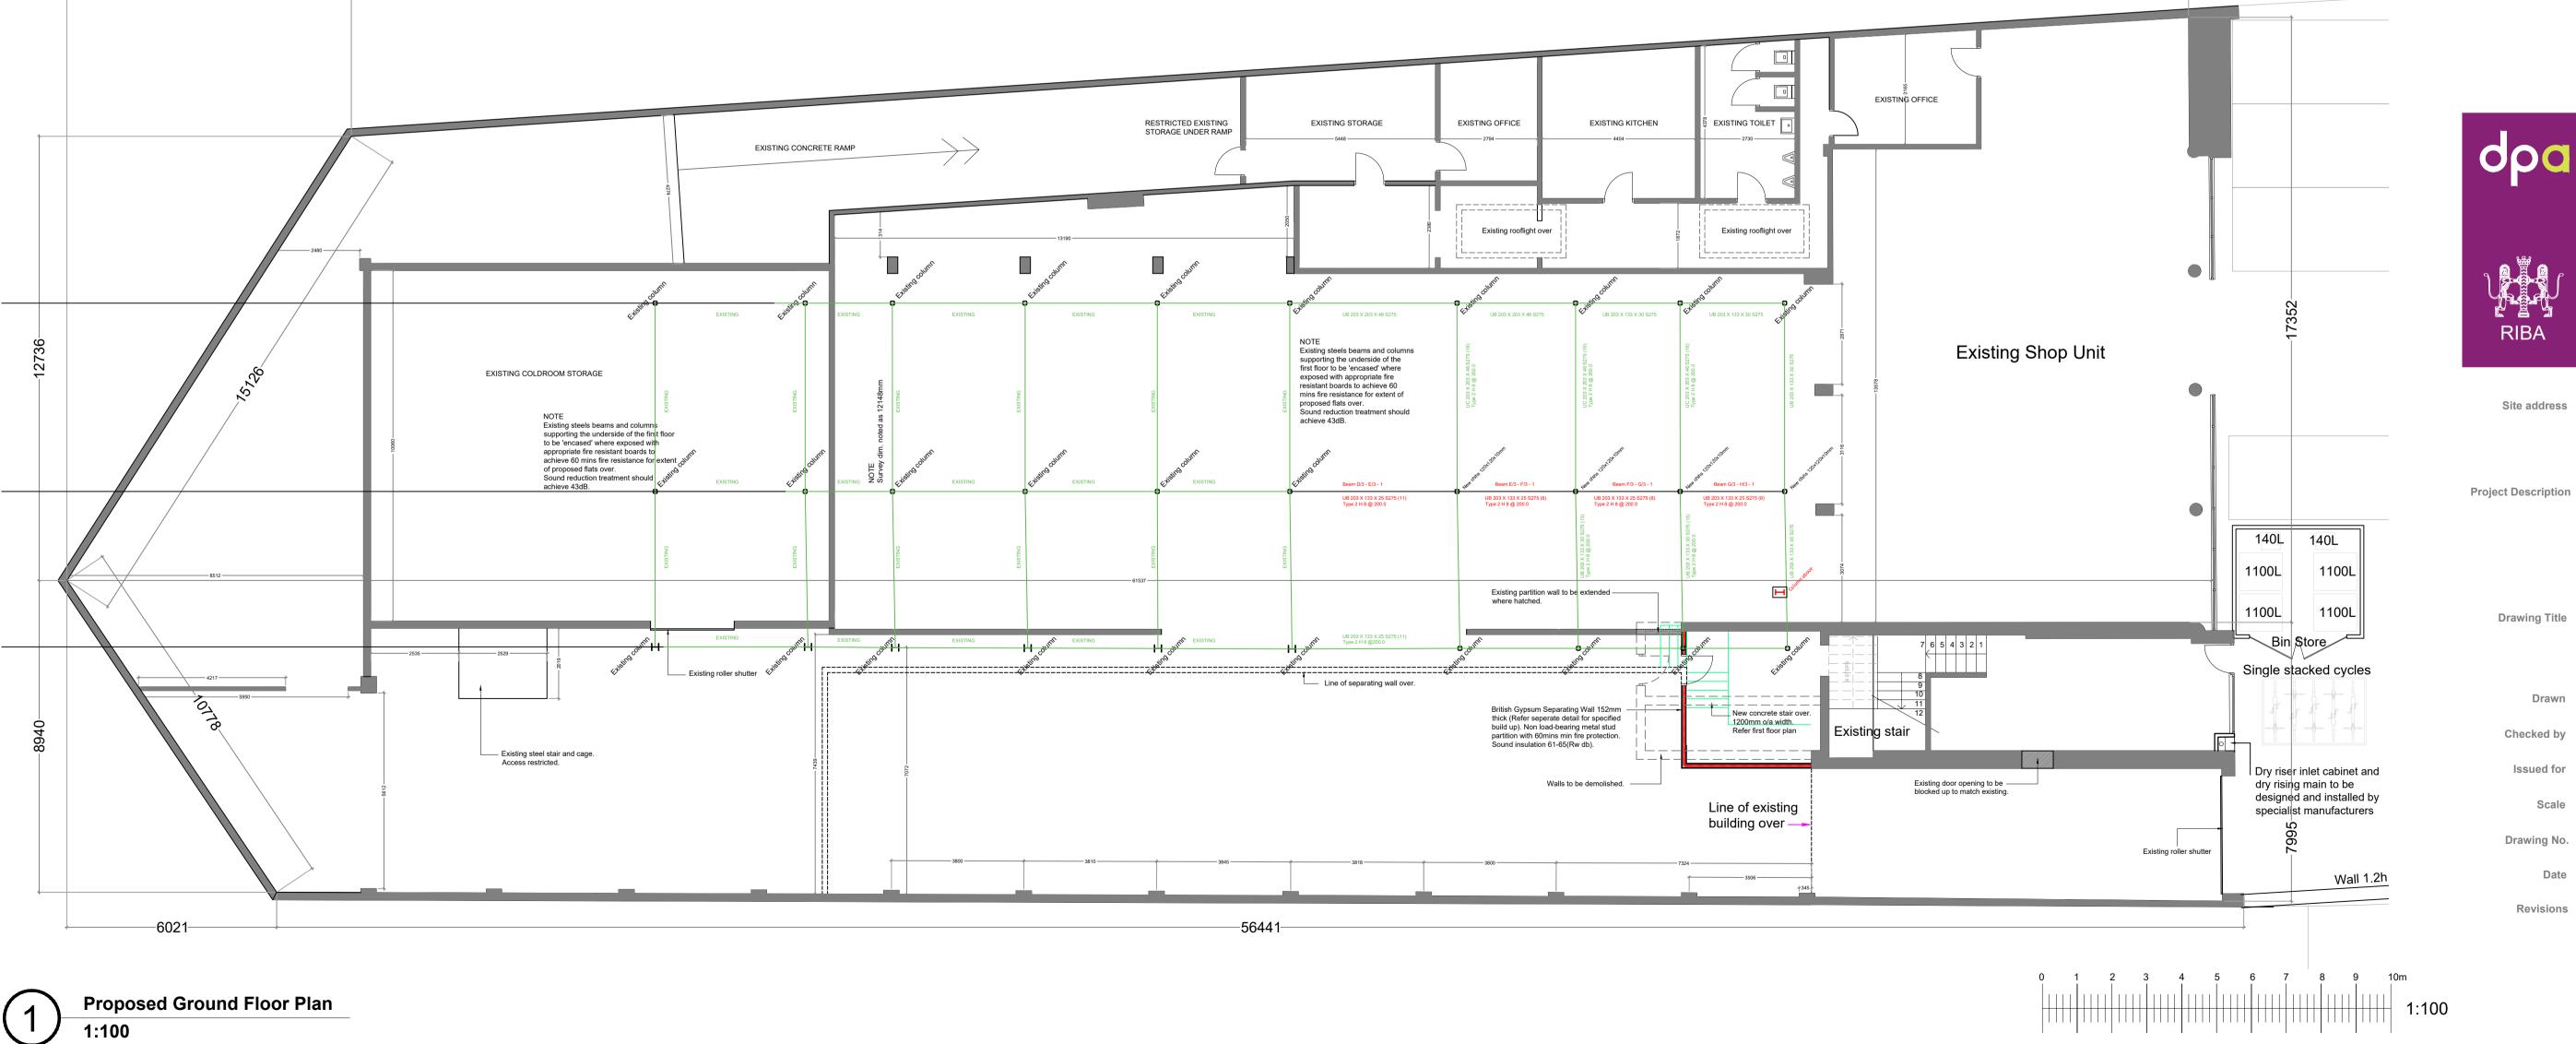

151 Stamford Hill London N16

Project Description Proposed 9 Studio Flats to Rear Existing Mezzanine Storage Area

Proposed Ground Floor Plan

Phase 2.

Drawn

Building Regulations Phase 1& 2

1:100 @ A1

1390\_420\_E Jan 2021 Date

Scale

E - Fire Appliance Access added. 08Apr2022 D - Updated to BWC fire report. 09.11.2021

- C Mezzanine storage area removed. 19.05.21 B - Drawing re-titled & re-numbered 13.05.2021 mezzanine storage.
- A Updated to Clients Requirement for