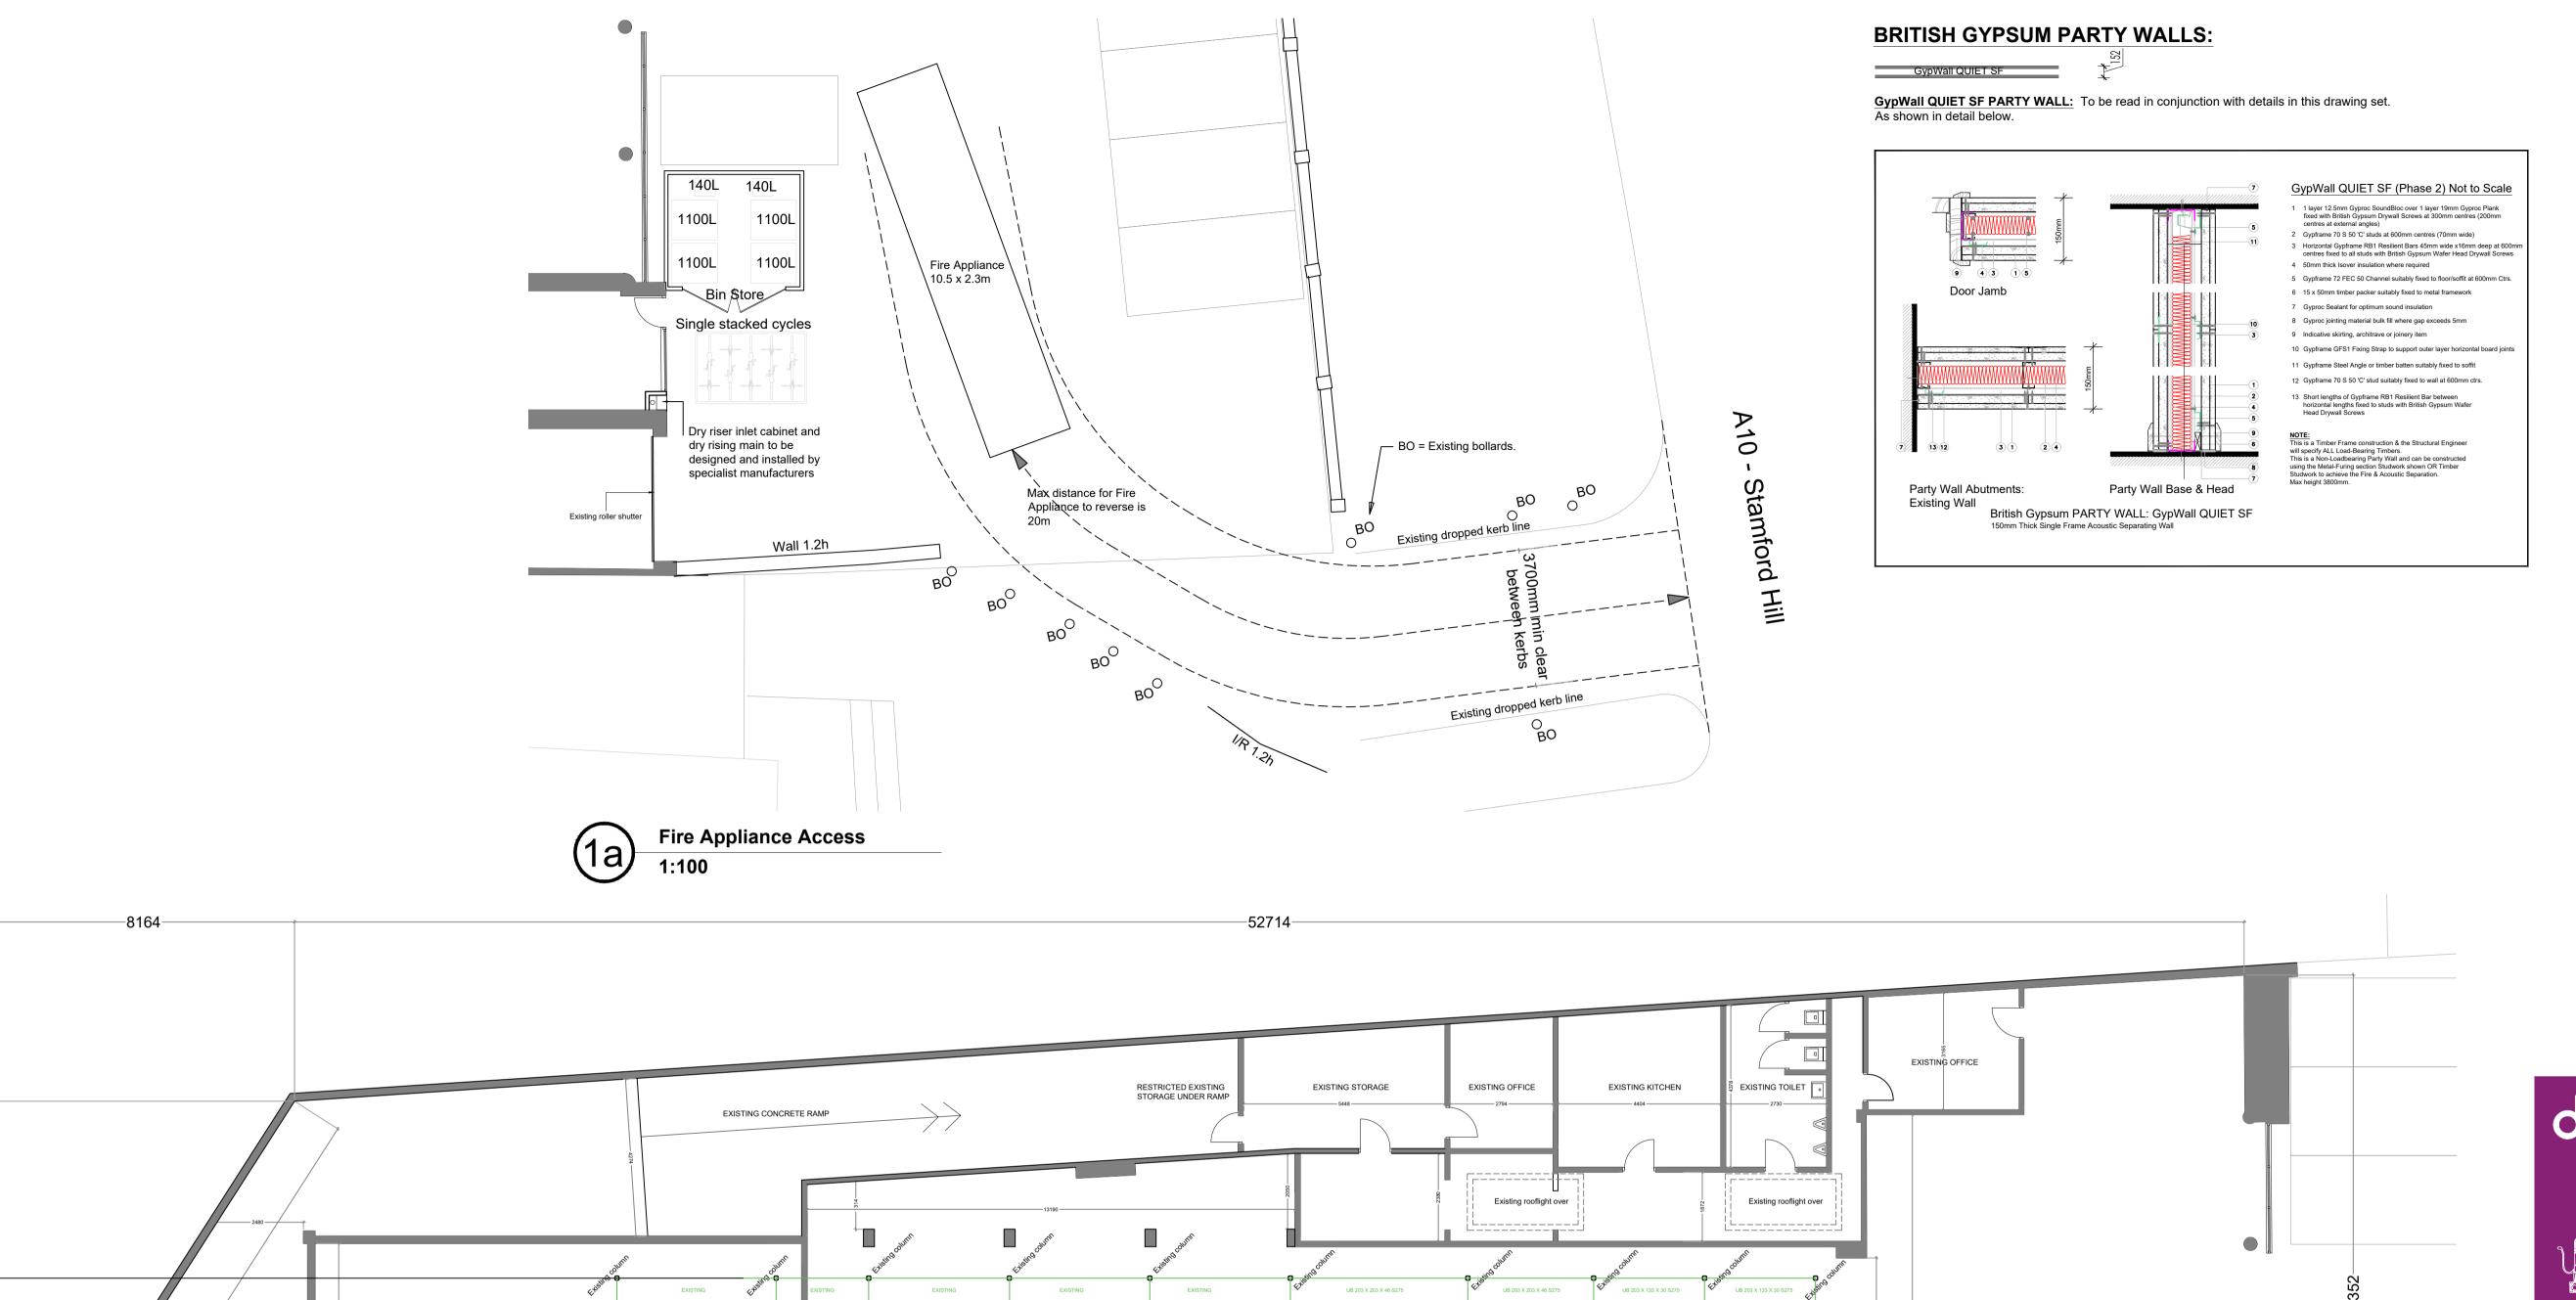

151 Stamford Hill London N16

Project Description Proposed 9 Studio Flats to Rear Existing Mezzanine Storage Area

Proposed Ground Floor Plan

Phase 2.

Drawn

Building Regulations Phase 1& 2

1:100 @ A1

1390\_420\_E Jan 2021 Date

Scale

E - Fire Appliance Access added. 08Apr2022 D - Updated to BWC fire report. 09.11.2021

- C Mezzanine storage area removed. 19.05.21 B - Drawing re-titled & re-numbered 13.05.2021 mezzanine storage.
- A Updated to Clients Requirement for