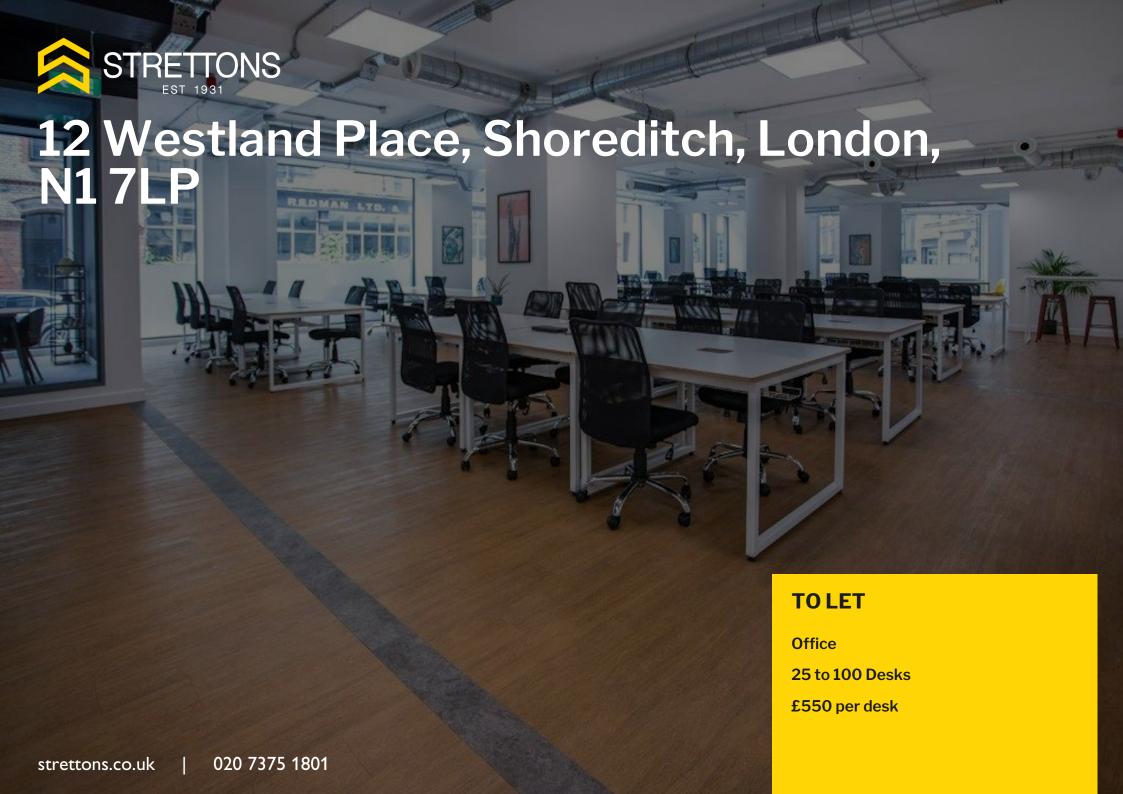

### **Description**

Bring your team together with a stylish, welcoming flexible workspace in Shoreditch. 12 Westland Place offers an inspiring backdrop that celebrates iconic architecture famed in the area. This design-led workspace embodies luxury industrial aesthetics with elements that nod to Shoreditch's warehouse legacy. Paying homage to the Industrial Revolution, we have retained original features such as exposed brickwork and the elegant Crittall windows - fashioned in geometrically styled steel frames that let in a flood of natural light. Featuring cosy breakout areas and art-adorned walls, 12 Westland Place offers you and your team a gem of a workspace. With its own entrance, 12 Westland Place is just a three-minute walk from Old Street tube station in Shoreditch. In addition to the chic industrial vibes and ultimate convenience, your team will benefit from reliable, lightning-fast 2Gb internet; meeting rooms that are exclusively yours; and friendly, helpful customer service from our community management team.

### **Accommodation / Availability**

| Unit | Size      | Rent             | Rates payable | Service charge | Availability |
|------|-----------|------------------|---------------|----------------|--------------|
| Unit | 100 Desks | £550.00 per desk | n/a           | n/a            | Available    |