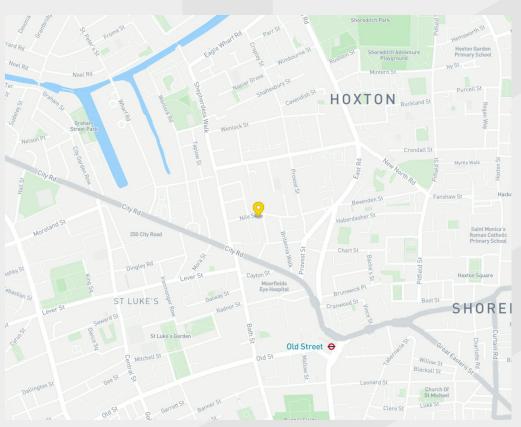

### **Description**

Bring your team together with a stylish, welcoming flexible workspace in Shoreditch. 12 Westland Place offers an inspiring backdrop that celebrates iconic architecture famed in the area. This design-led workspace embodies luxury industrial aesthetics with elements that nod to Shoreditch's warehouse legacy. Paying homage to the Industrial Revolution, we have retained original features such as exposed brickwork and the elegant Crittall windows - fashioned in geometrically styled steel frames that let in a flood of natural light. Featuring cosy breakout areas and art-adorned walls, 12 Westland Place offers you and your team a gem of a workspace. With its own entrance, 12 Westland Place is just a three-minute walk from Old Street tube station in Shoreditch. In addition to the chic industrial vibes and ultimate convenience, your team will benefit from reliable, lightning-fast 2Gb internet; meeting rooms that are exclusively yours; and friendly, helpful customer service from our community management team.