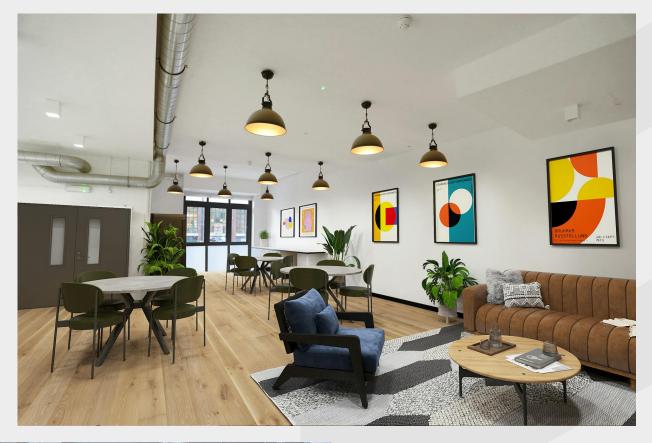

### **Description**

Bring your team together with a stylish, welcoming flexible workspace in Shoreditch. 12 Westland Place offers an inspiring backdrop that celebrates iconic architecture famed in the area. This design-led workspace embodies luxury industrial aesthetics with elements that nod to Shoreditch's warehouse legacy. Paying homage to the Industrial Revolution, we have retained original features such as exposed brickwork and the elegant Crittall windows - fashioned in geometrically styled steel frames that let in a flood of natural light. Featuring cosy breakout areas and art-adorned walls, 12 Westland Place offers you and your team a gem of a workspace. With its own entrance, 12 Westland Place is just a three-minute walk from Old Street tube station in Shoreditch. In addition to the chic industrial vibes and ultimate convenience, your team will benefit from reliable, lightning-fast 2Gb internet; meeting rooms that are exclusively yours; and friendly, helpful customer service from our community management team.