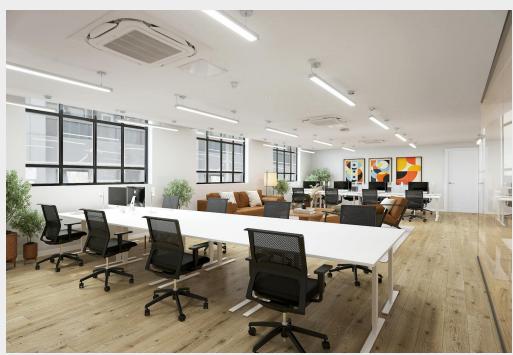

### **Description**

Bring your team together with a stylish, welcoming flexible workspace in Shoreditch. 12 Westland Place offers an inspiring backdrop that celebrates iconic architecture famed in the area. This design-led workspace embodies luxury industrial aesthetics with elements that nod to Shoreditch's warehouse legacy. Paying homage to the Industrial Revolution, we have retained original features such as exposed brickwork and the elegant Crittall windows - fashioned in geometrically styled steel frames that let in a flood of natural light. Featuring cosy breakout areas and art-adorned walls, 12 Westland Place offers you and your team a gem of a workspace. With its own entrance, 12 Westland Place is just a three-minute walk from Old Street tube station in Shoreditch. In addition to the chic industrial vibes and ultimate convenience, your team will benefit from reliable, lightning-fast 2Gb internet; meeting rooms that are exclusively yours; and friendly, helpful customer service from our community management team.