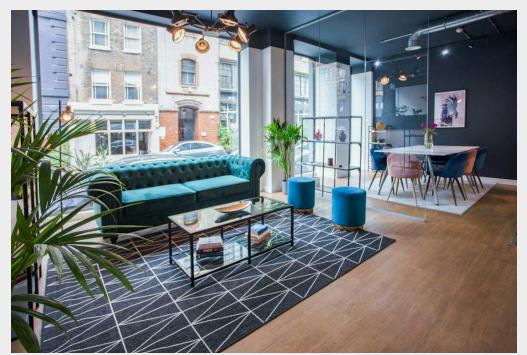

### **Description**

Bring your team together with a stylish, welcoming flexible workspace in Shoreditch. 12 Westland Place offers an inspiring backdrop that celebrates iconic architecture famed in the area. This design-led workspace embodies luxury industrial aesthetics with elements that nod to Shoreditch's warehouse legacy. Paying homage to the Industrial Revolution, we have retained original features such as exposed brickwork and the elegant Crittall windows - fashioned in geometrically styled steel frames that let in a flood of natural light. Featuring cosy breakout areas and art-adorned walls, 12 Westland Place offers you and your team a gem of a workspace. With its own entrance, 12 Westland Place is just a three-minute walk from Old Street tube station in Shoreditch. In addition to the chic industrial vibes and ultimate convenience, your team will benefit from reliable, lightning-fast 2Gb internet; meeting rooms that are exclusively yours; and friendly, helpful customer service from our community management team.