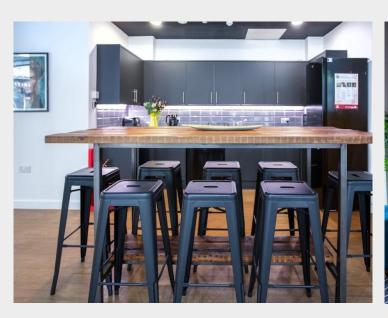

### **Description**

Bring your team together with a stylish, welcoming flexible workspace in Shoreditch. 12 Westland Place offers an inspiring backdrop that celebrates iconic architecture famed in the area. This design-led workspace embodies luxury industrial aesthetics with elements that nod to Shoreditch's warehouse legacy. Paying homage to the Industrial Revolution, we have retained original features such as exposed brickwork and the elegant Crittall windows - fashioned in geometrically styled steel frames that let in a flood of natural light. Featuring cosy breakout areas and art-adorned walls, 12 Westland Place offers you and your team a gem of a workspace. With its own entrance, 12 Westland Place is just a three-minute walk from Old Street tube station in Shoreditch. In addition to the chic industrial vibes and ultimate convenience, your team will benefit from reliable, lightning-fast 2Gb internet; meeting rooms that are exclusively yours; and friendly, helpful customer service from our community management team.