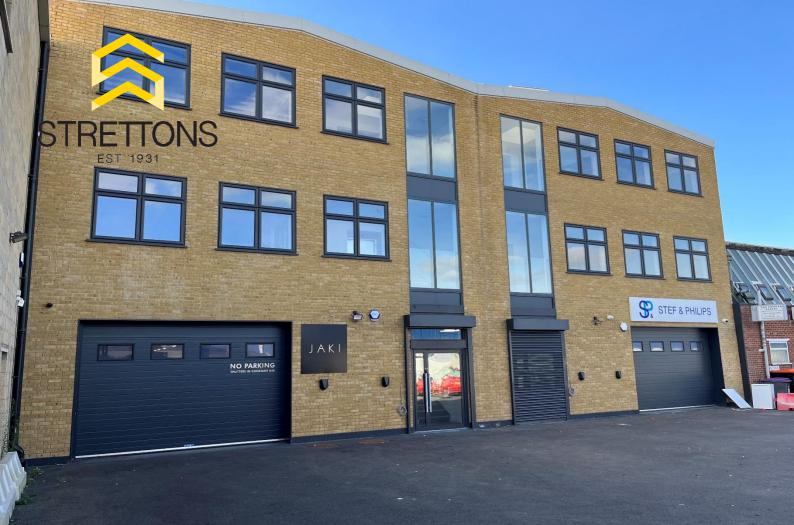

# TO LET

1st Floor & 2nd Floor, UNIT 2 TEALEDOWN WORKS, CLINE ROAD, N11 2LX

6,400 sq ft / 594 sq m

Creative studios / Workshop/ Storage Short walk from Bounds Green Tube Station

**Industrial To Let** 

strettons.co.uk

# Description

The property comprises a new build 3 storey commercial building suitable for a variety of uses. Each floor has been finished to a high standard, with new bathrooms and kitchens on each floor, which are served by a passenger lift from the entrance lobby. The top floor in particular benefits from good natural light from the extensive windows and roof lights.

# Location

Tealedown Works is situated on the Bounds Green Industrial Estate, an established industrial area on the south side of the A406 North Circular Road. The A406 provides northbound connections out of London via the M1, A1, A10 and M11, whilst Bounds Green tube station (Piccadilly Line) is an approx.8-minute walk, providing connections into Central London.