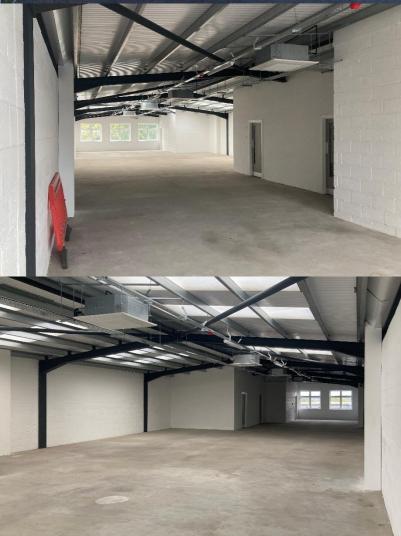

# Description

The property comprises a new build 3 storey commercial building suitable for a variety of uses. Each floor has been finished to a high standard, with new bathrooms and kitchens on each floor, which are served by a passenger lift from the entrance lobby. The top floor in particular benefits from good natural light from the extensive windows and roof lights.

- On-site parking
- Electric Vehicle Charging Points
- Fitted Kitchen
- W/C facilities
- Heating, Ventilation and Air Conditioning
- 3 Phase Power