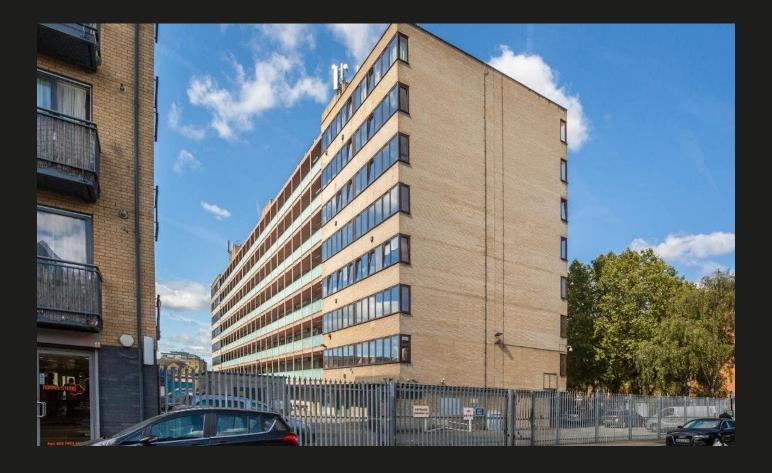

### Regent Studios Unit 41, London, E8 4QN

**TO LET** 1,910 SQ FT (177.44 SQ M) £24 PER SQ FT

Studio / workshop units to let in Hackney

- Good natural light to front and rear
- High speed internet available
- Goods lift
- 3 phase electricity
- Gas
- Parking

### Description

The internal images are indicative.

Regent Studios comprises a building of reinforced concrete construction arranged over the ground and seven upper floors offering mixed office/studio accommodation.