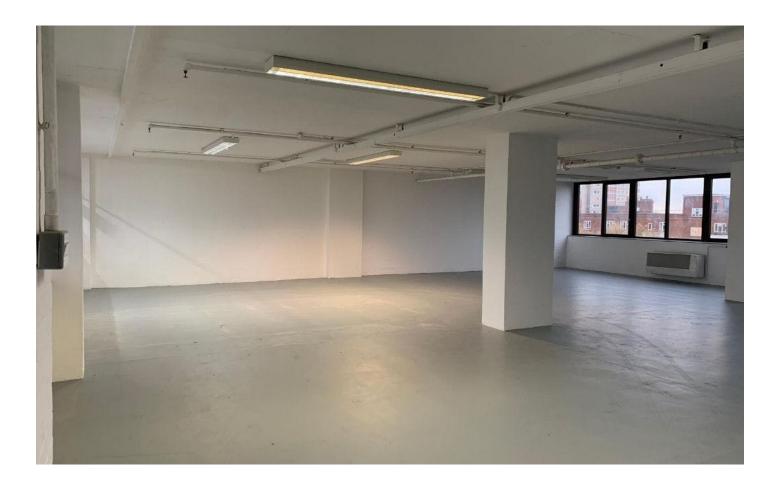

### Description

The internal images are indicative.

Regent Studios comprises a building of reinforced concrete construction arranged over the ground and seven upper floors offering mixed office/studio accommodation.