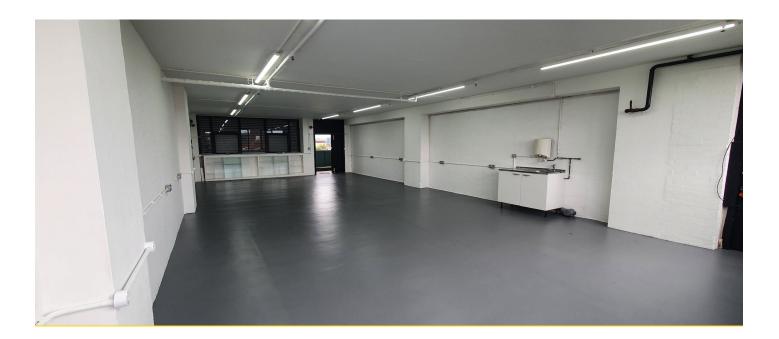

### Description

The internal images are indicative.

Regent Studios comprises a building of reinforced concrete construction arranged over the ground and seven upper floors offering mixed office/studio accommodation.