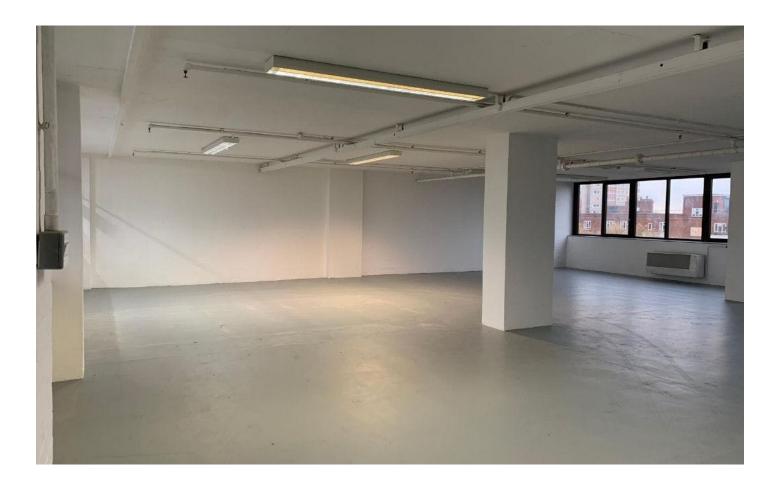

### Regent Studios Unit 33B, London, E8 4QN

**TO LET** 838 SQ FT (77.85 SQ M) £27 PER SQ FT

Studio / workshop units to let in Hackney

- Good natural light to front and rear
- High speed internet available
- Goods lift
- 3 phase electricity
- Gas
- Parking

### Description

The internal images are indicative.

Regent Studios comprises a building of reinforced concrete construction arranged over the ground and seven upper floors offering mixed office/studio accommodation.