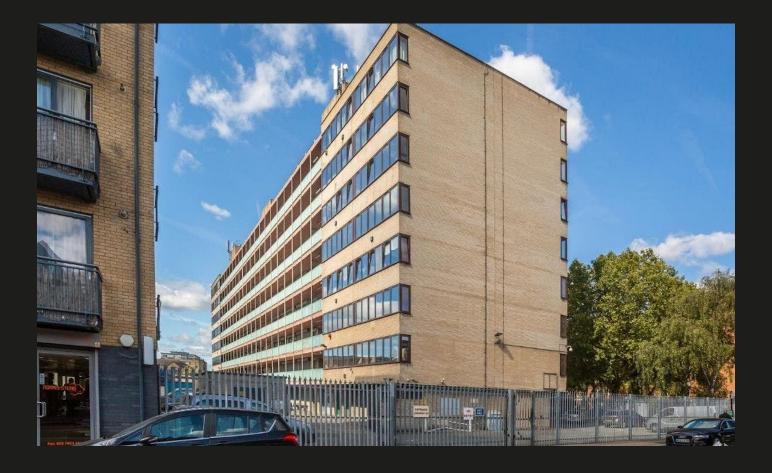

### Regent Studios Unit 33B, London, E8 4QN

**TO LET** 838 SQ FT (77.85 SQ M) £27 PER SQ FT

Studio / workshop units to let in Hackney

- Good natural light to front and rear
- High speed internet available
- Goods lift
- 3 phase electricity
- Gas
- Parking

### Description

The internal images are indicative.

Regent Studios comprises a building of reinforced concrete construction arranged over the ground and seven upper floors offering mixed office/studio accommodation.