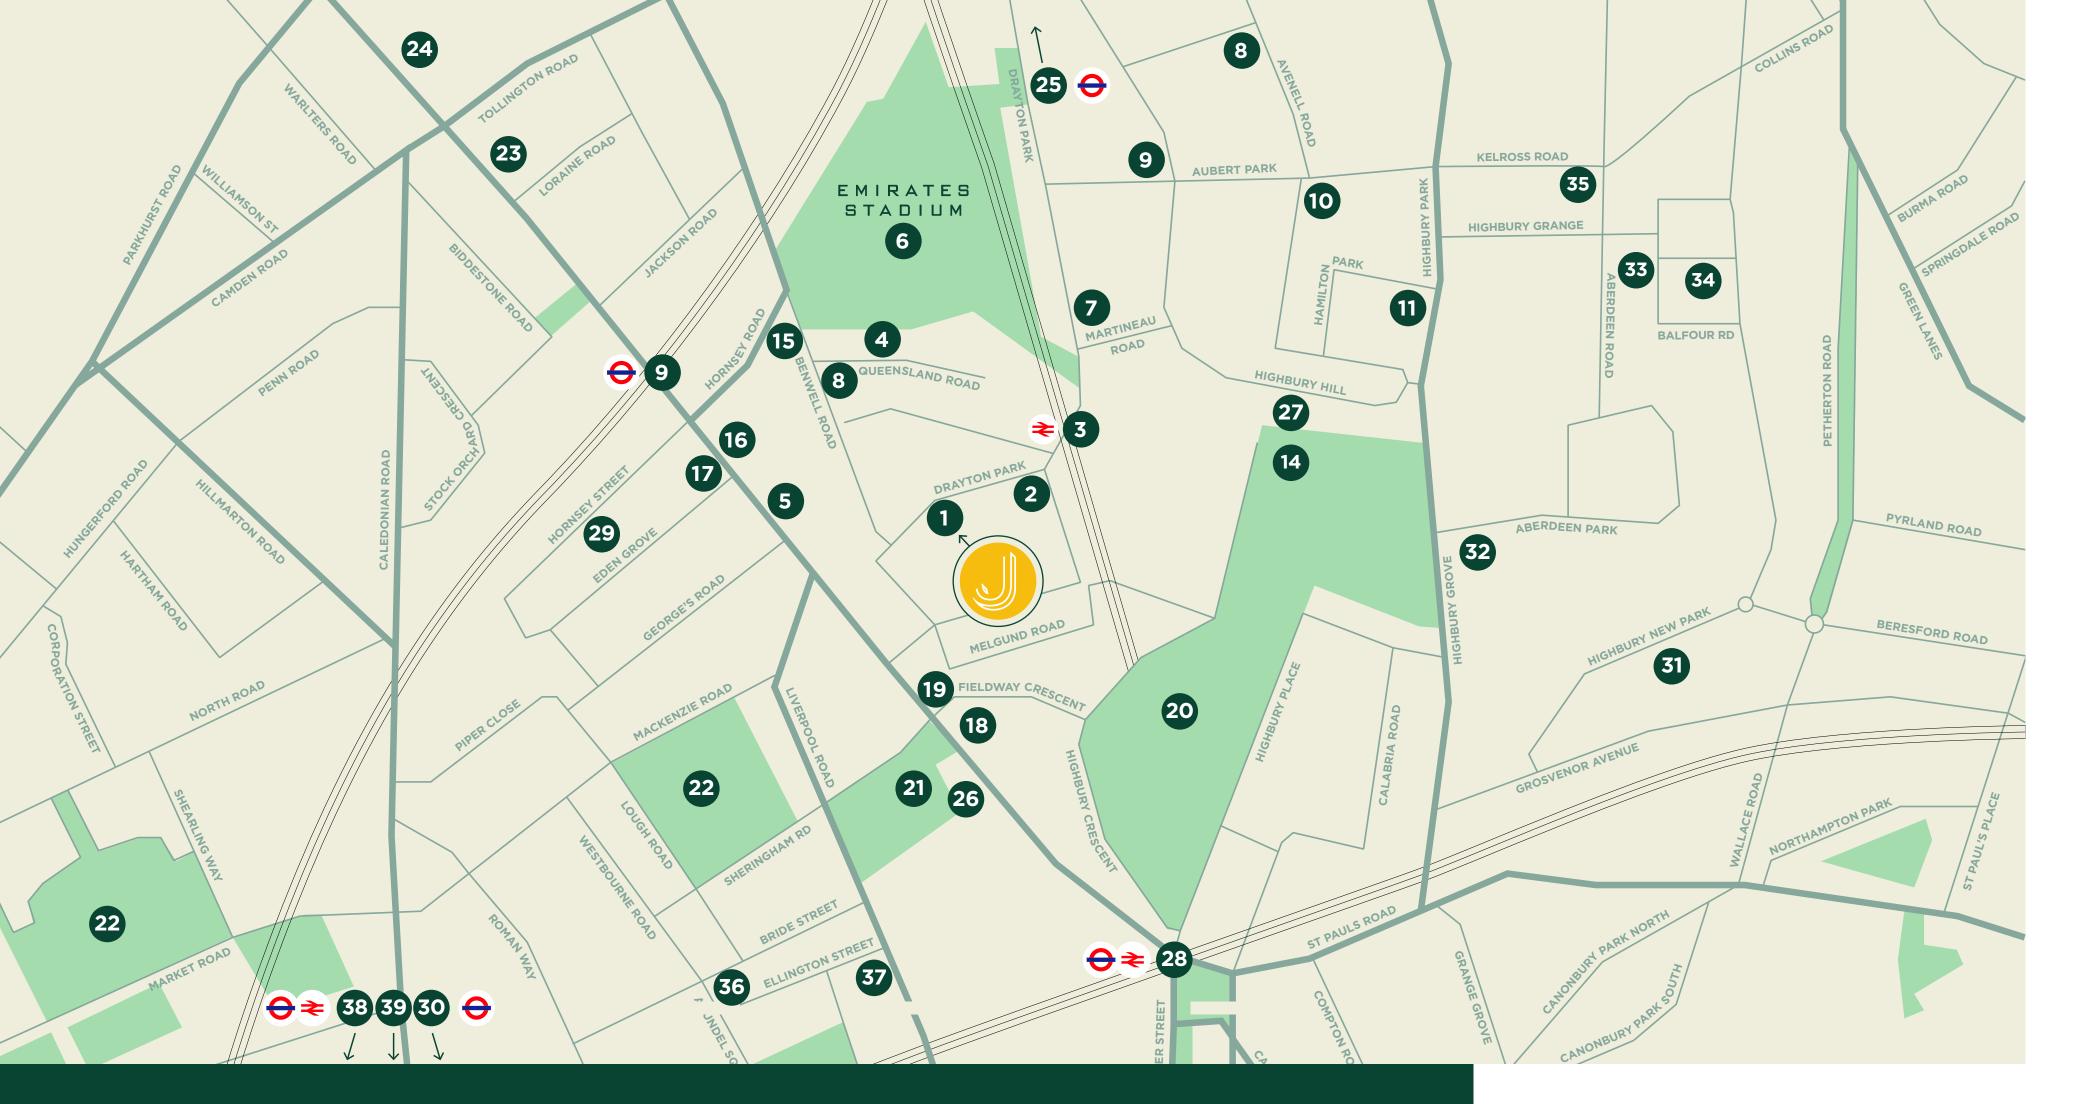

### 1 THE JOINERY, N5 1PB 🕕

- 2 Drayton Park Primary School
- 3 Drayton Park Station **₹**
- Beiwei 55
- 5 London Metropolitan University
- 6 Emirates Stadium
- 7 Wagon cafe
- 8 Co-op Food
- 9 Holloway Road Station ↔
- 10 Southstand Apartments -Highbury Square
- 11 Source London Charging Station
- 12 Highbury Arts Club
- 13 Highness Cafe & Tea Room
- 14 Highbury Fields Tennis Courts
- 15 Xi'an Impression London
- 16 Costa Coffee
- 17 Pret A Manger
- 18 The Lamb
- 19 Central Library
- 20 Highbury Fields
- 21 St Mary Magdalene Church
- 22 Paradise Park
- 23 The Coronet
- 24 Morrisons
- 25 Arsenal Station 👄
- 26 Vagabond N7
- 27 Highbury Fields School
- 28 Highbury & Islington Station ↔ ₹
- 29 The Yoga Quarter
- 30 Kings Cross St Pancras
  International Station → \*
- 31 Gymboree Islington
- 32 Workspace, Screenwork's
- 33 Balfour Bakery
- 34 The Garden House
- 35 The London Jam Factory
- 36 Memsaab
- 37 The Duchess of Kent
- 38 Caledonian Road Station ↔ **\***
- 39 TileYard Studios
- 40 Caledonian Park