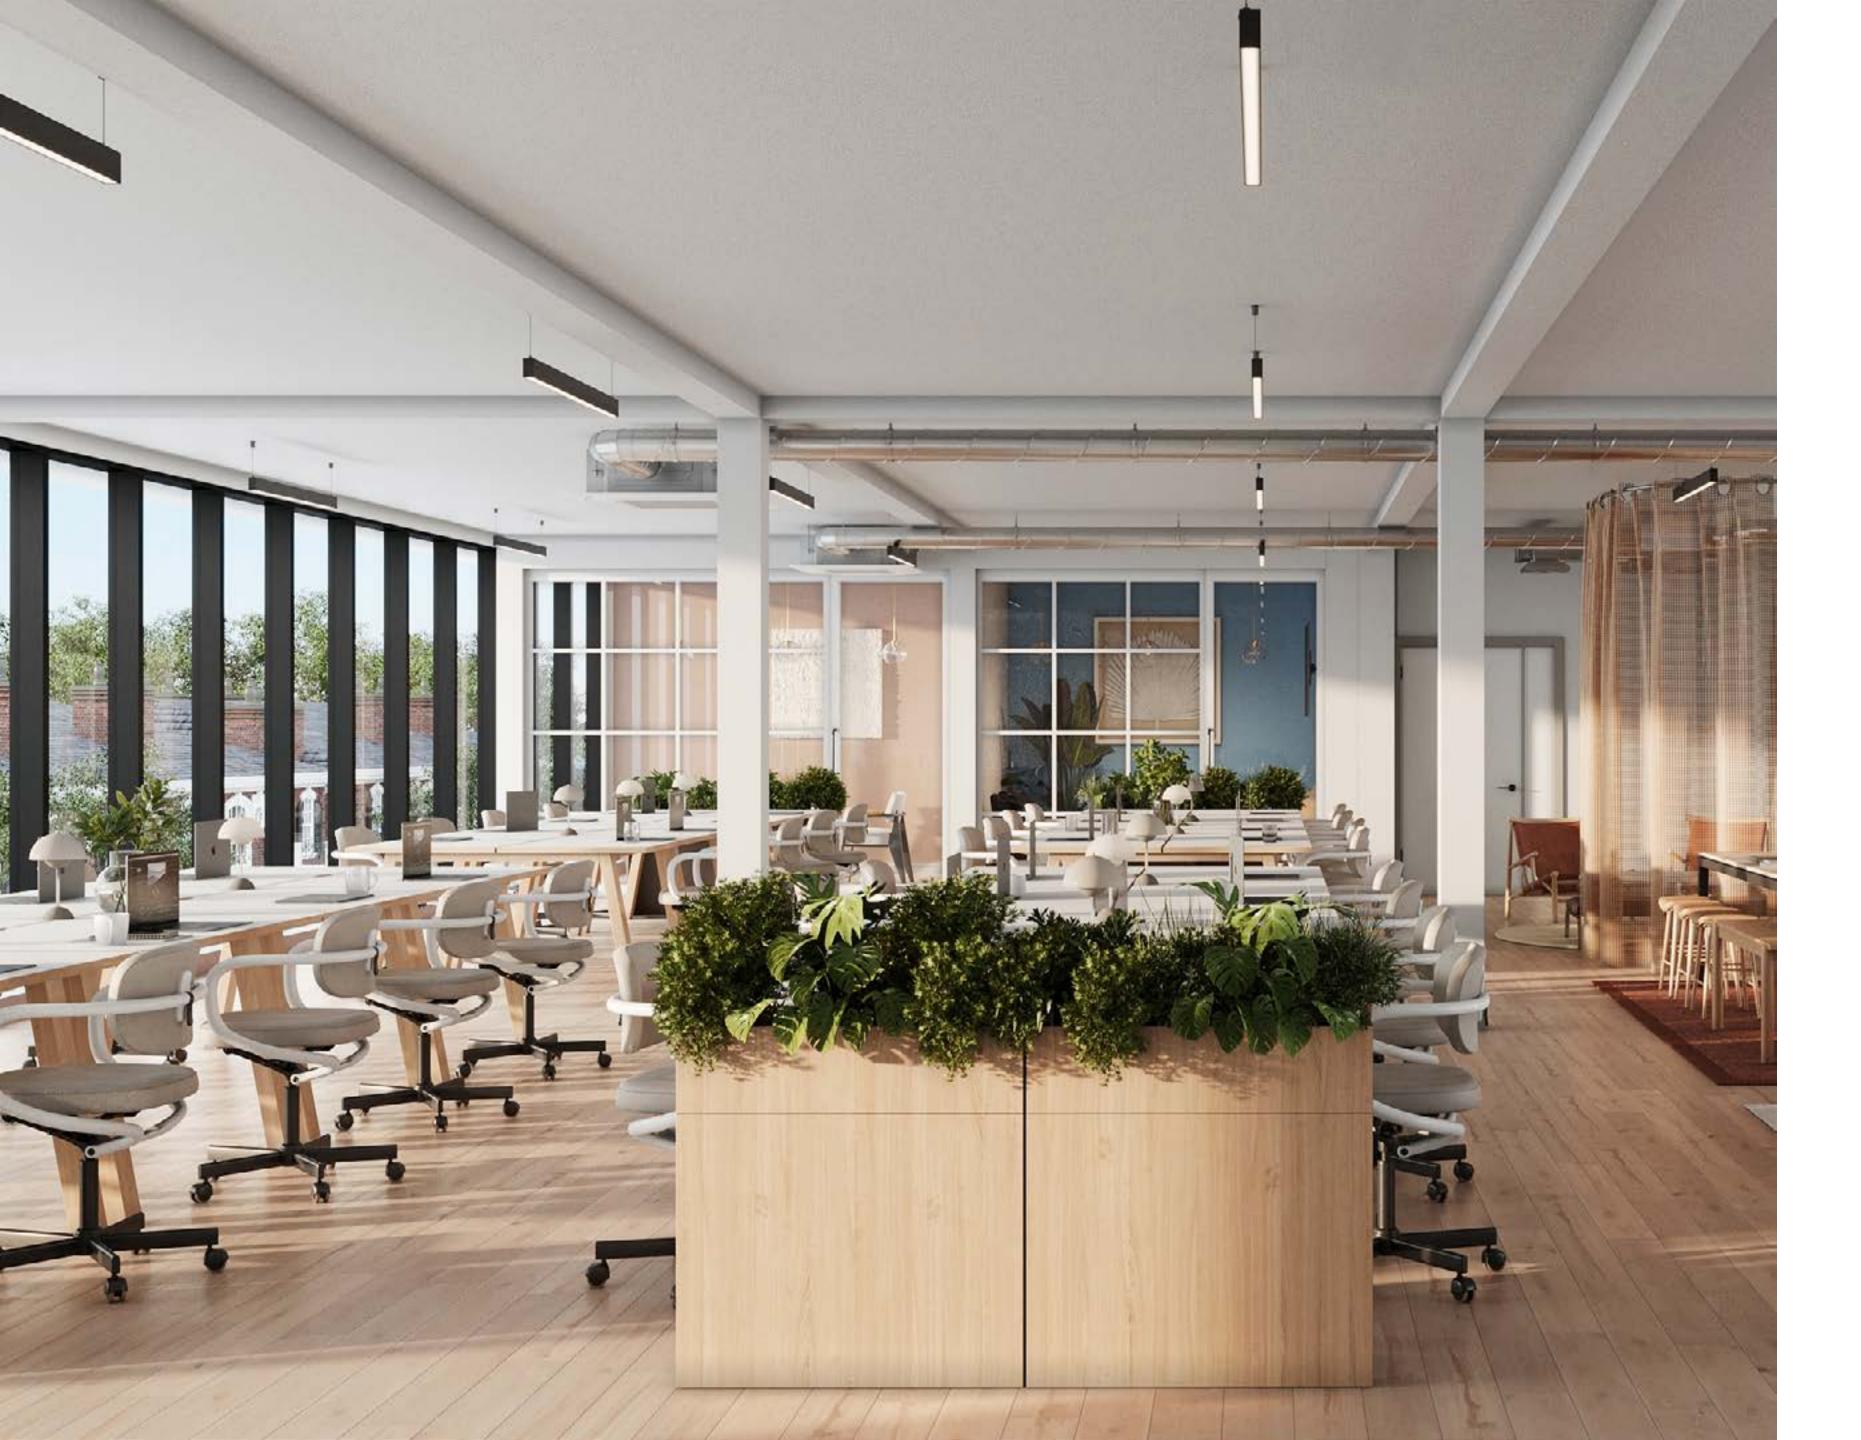

## UNIQUE WAREHOUSE STYLE PREMISES

Newly converted warehouse

BREEAM Excellent

Open plan space

Fantastic transport links

Excellent natural light

Various local amenities

CAT A or Fully Fitted

Shower facilities

Air conditioning

Bike racks

### LIGHT-FILLED SPACES DESIGNED FOR FLEXIBILITY AND PRODUCTIVITY