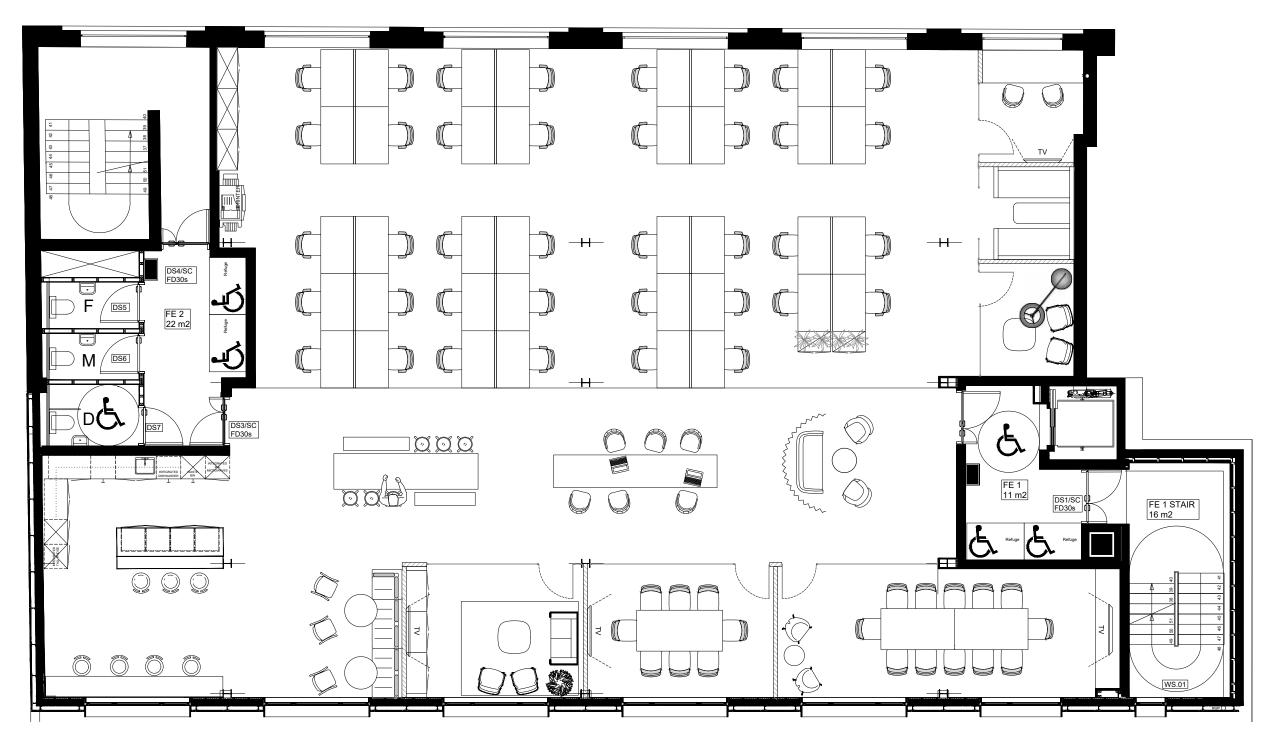

### **CAT A Floor Plans**

Floors 1 - 2:

Floors 3 - 4:

Plans for indicative purposes only. Not to scale.

**CAT A+ Floor Plan (typical floor plate)** 

| Floor/Unit:           | SQ FT* (NIA) | SQ M* (NIA) |
|-----------------------|--------------|-------------|
| → RESTAURANT GF (LET) | 2,045        | 190         |
| → OFFICE GF (LET)     | 9,909        | 920         |
| → FLOOR 1             | 3,638        | 338         |
| → FLOOR 2             | 3,638        | 338         |
| → FLOOR 3             | 3,584        | 333         |
| → FLOOR 4             | 3,584        | 333         |
| → TOTAL               | 26,398       | 2,452       |

All measurements are approximate