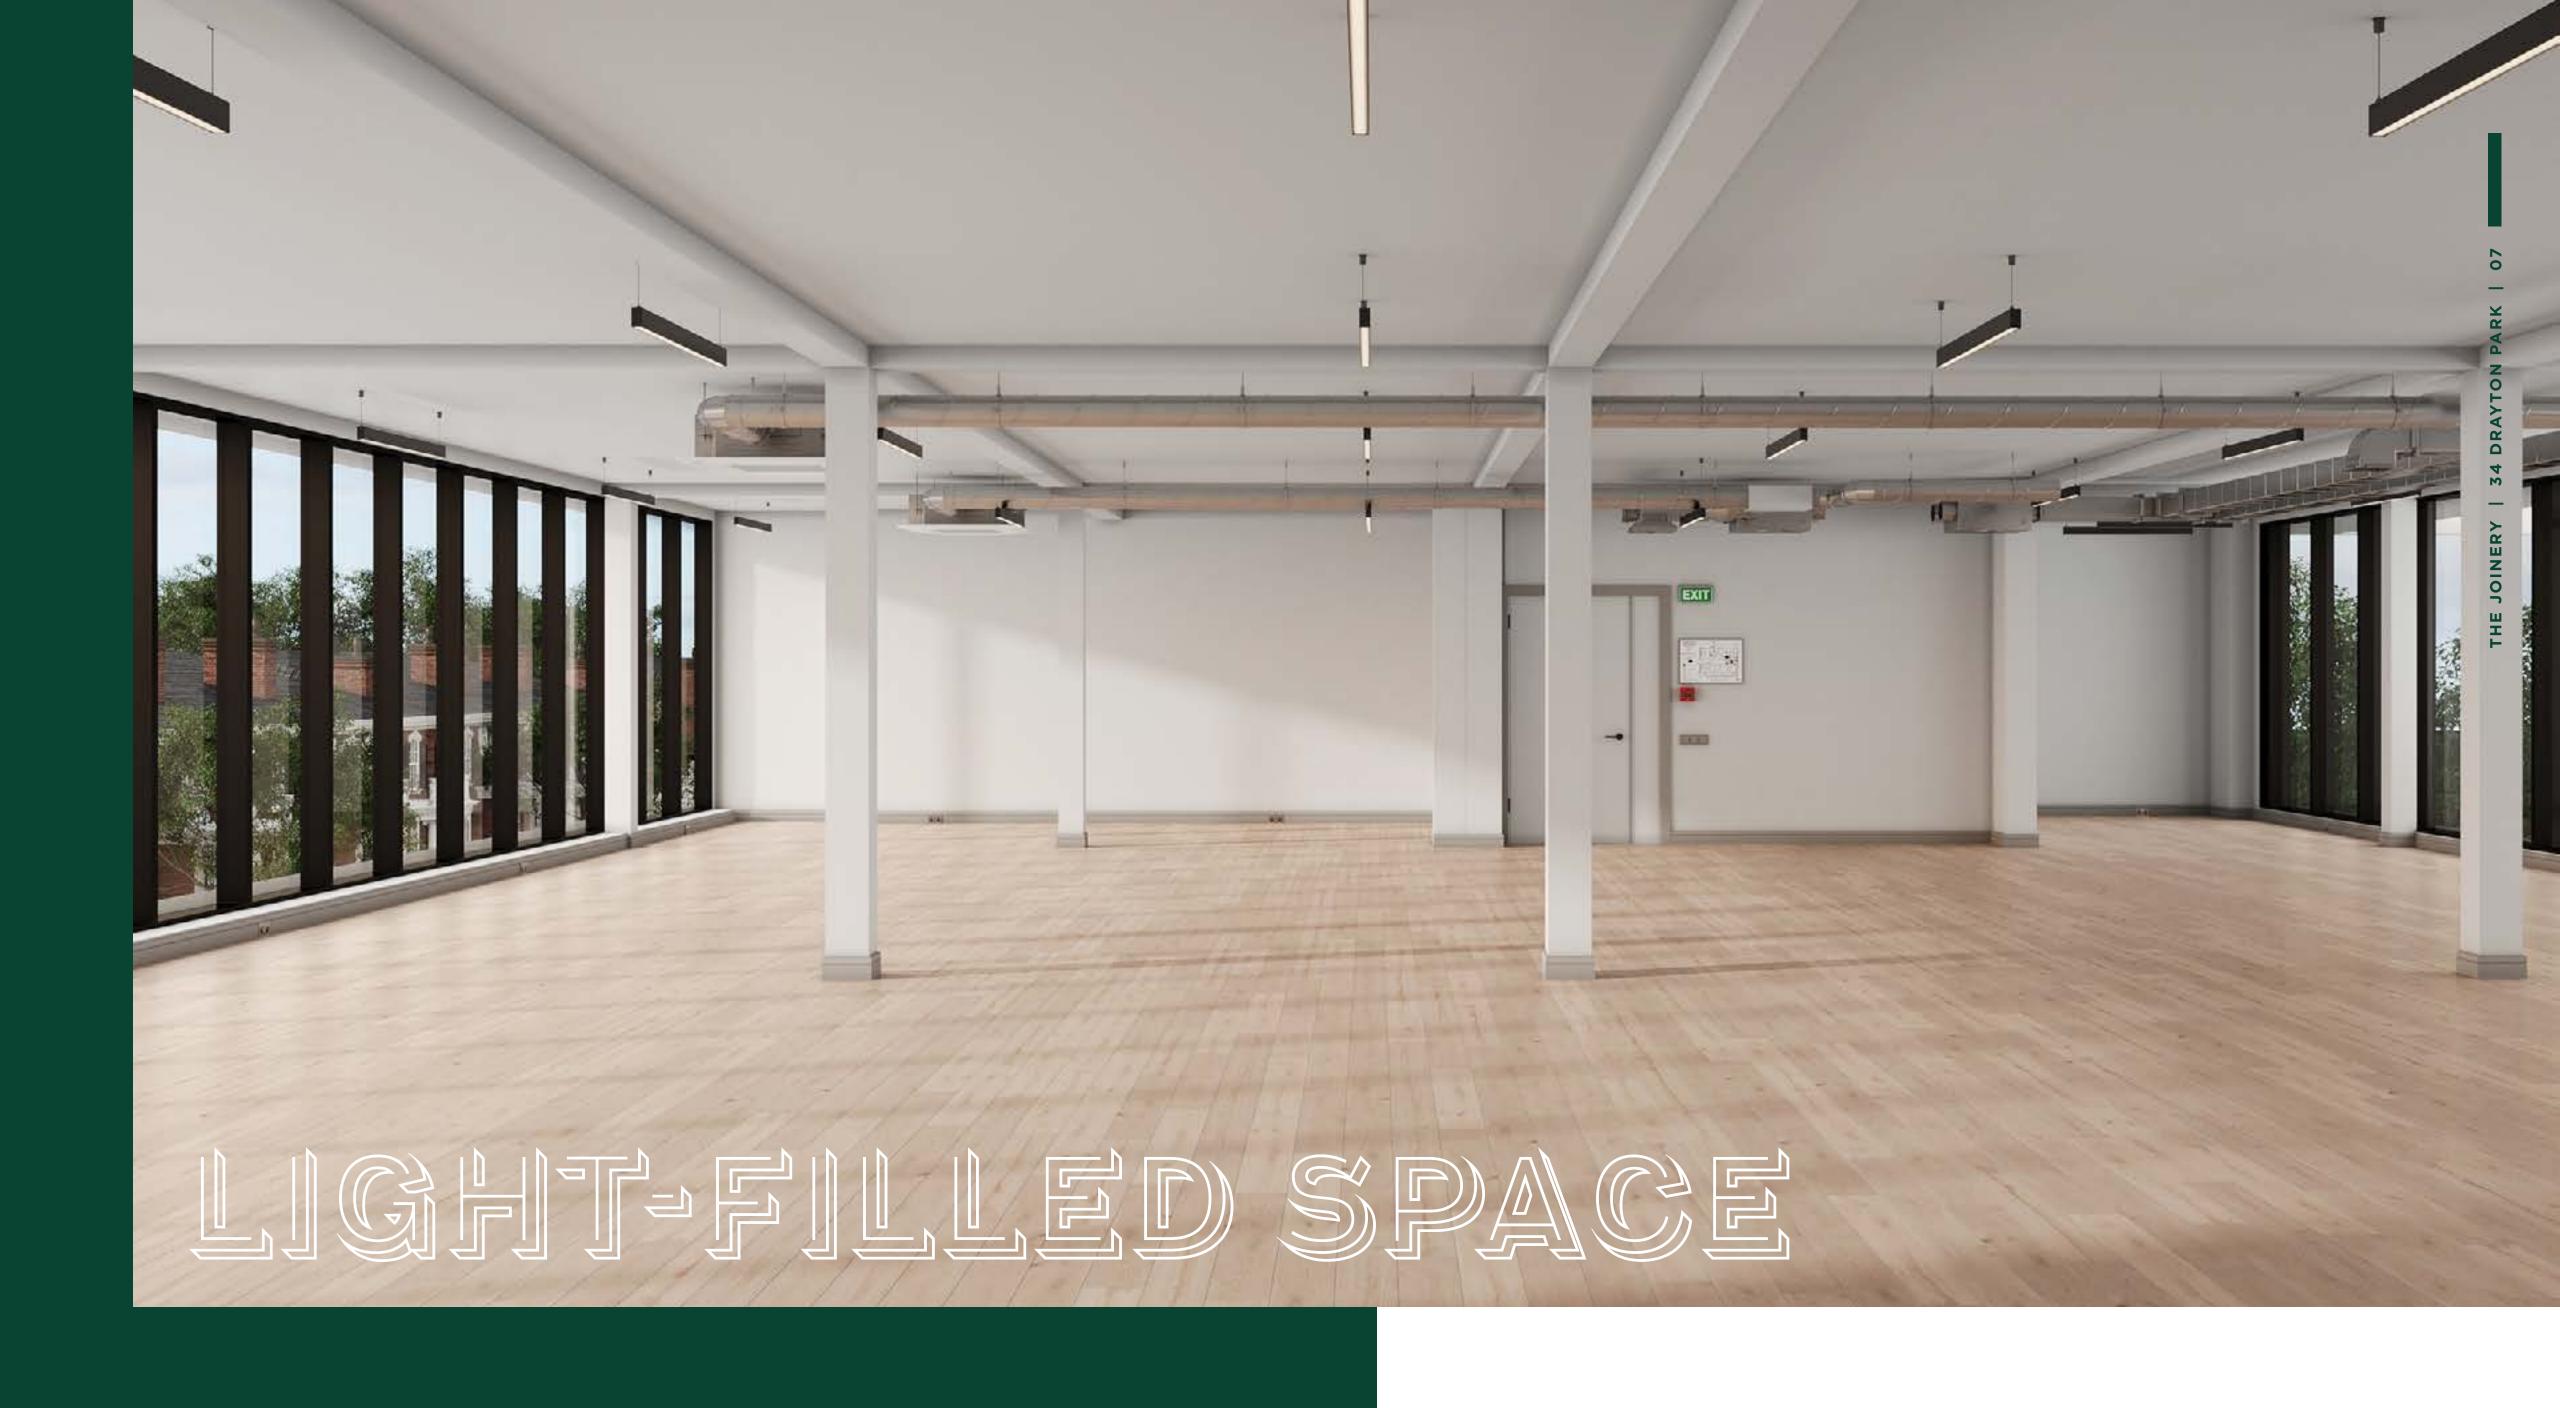

The interior provides a stunning working enviorment with industrial features and excellent natural light. The property is a short distance from Kings Cross, St Pancras and the heart of London.

With international and domestic train stations just a few minutes away, and some of London's coolest bars and restaurants on your doorstep, The Joinery, within the Highbury East area of Islington, offers top quality work-space in one of Londons trendiest neighbourhoods.

## UNIQUE WAREHOUSE STYLE PREMISES

Newly converted warehouse

BREEAM Excellent

Open plan space

Fantastic transport links

Excellent natural light

Various local amenities

CAT A or Fully Fitted

### LIGHT-FILLED SPACES DESIGNED FOR FLEXIBILITY AND PRODUCTIVITY