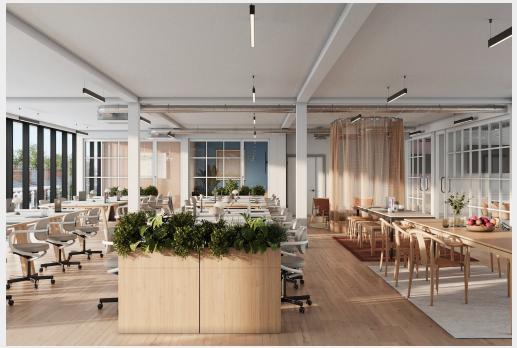

## Unique Warehouse Style Premises In One Of London's Trendiest Neighbourhoods

- Newly converted warehouse
- BREEAM excellent
- Open plan space
- Fantastic transport links
- Excellent natural light
- CAT A or fully fitted
- Shower facilities
- Air conditioning
- Bike racks

#### **Description**

The Joinery offers new design-led workspace arranged over four upper floors. The interior provides a stunning working environment with industrial features and excellent natural light.