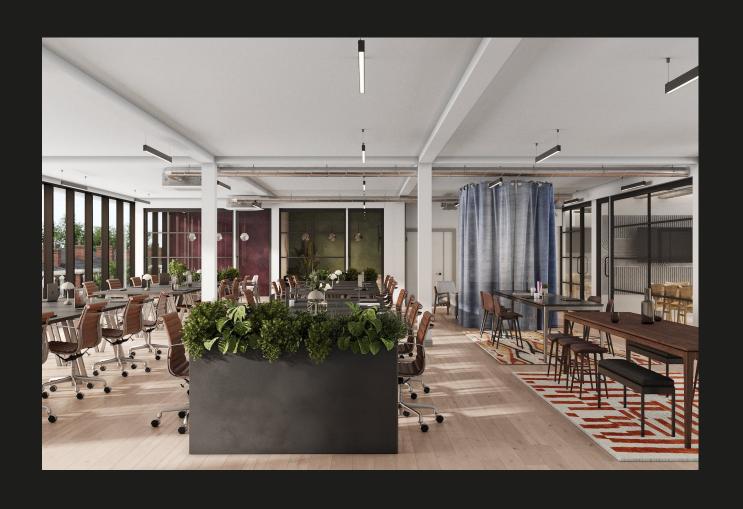

## Unique Warehouse Style Premises In One Of London's Trendiest Neighbourhoods

- Newly converted warehouse
- BREEAM excellent
- Open plan space
- Fantastic transport links
- Excellent natural light
- CAT A or fully fitted
- Shower facilities
- Air conditioning
- Bike racks

#### **Description**

The Joinery offers new design-led workspace arranged over four upper floors. The interior provides a stunning working environment with industrial features and excellent natural light.