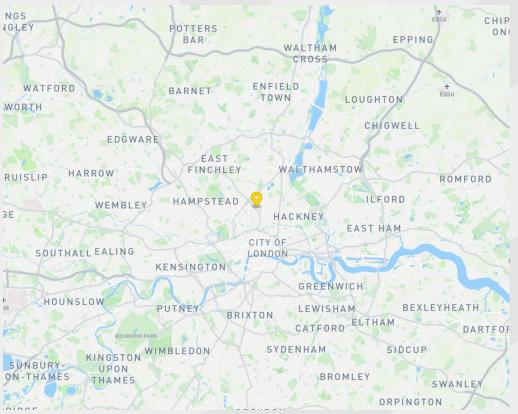

#### Location

Drayton Park Overground, Holloway Road Underground, and Highbury & Islington Overground and Underground Stations are all within a 10-minute walk, as well as Kings Cross & St Pancras Station being within a short distance. The property is surrounded by a variety of leisure and retail occupiers, such as Highbury Arts Club, Pret A Manger, Wagon Cafe, Balfour Bakey etc.