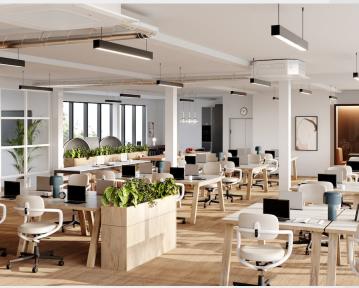

## Unique Warehouse Style Premises In One Of London's Trendiest Neighbourhoods

- Newly converted warehouse
- BREEAM excellent
- Open plan space
- Fantastic transport links
- Excellent natural light
- CAT A or fully fitted
- Shower facilities
- Air conditioning
- Bike racks

#### **Description**

The Joinery offers new design-led workspace arranged over four upper floors. The interior provides a stunning working environment with industrial features and excellent natural light.