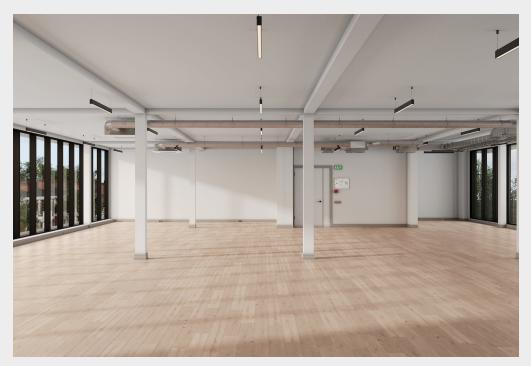

## Unique Warehouse Style Premises In One Of London's Trendiest Neighbourhoods

- Newly converted warehouse
- BREEAM excellent
- Open plan space
- Fantastic transport links
- Excellent natural light
- CAT A or fully fitted
- Shower facilities
- Air conditioning
- Bike racks

#### **Description**

The Joinery offers new design-led workspace arranged over four upper floors. The interior provides a stunning working environment with industrial features and excellent natural light.