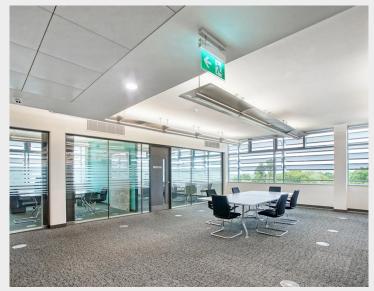

# High quality office space with generous parking

- Excellent Natural Light
- Open Plan Space
- Concierge
- Meeting rooms
- Air Conditioning
- Parking
- Surplus canteen space
- Bike Racks

#### Description

The building is an imposing glass building fitted out to Grade A office space. The building has an expansive ground floor reception area, with a concierge service and 2 passenger lifts, excellent ceiling heights. The space is mainly open plan with meeting rooms with shared WC facilities. There are 20 parking spaces.