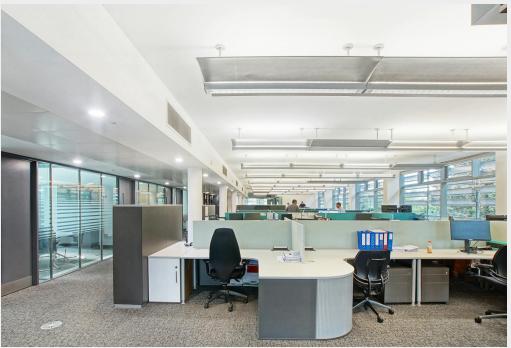

# High quality office space with generous parking

- Excellent Natural Light
- Open Plan Space
- Concierge
- Meeting rooms
- Air Conditioning
- Parking
- Surplus canteen space
- Bike Racks

#### Description

The building is an imposing glass building fitted out to Grade A office space. The building has an expansive ground floor reception area, with a concierge service and 2 passenger lifts, excellent ceiling heights. The space is mainly open plan with meeting rooms with shared WC facilities. There are 20 parking spaces.