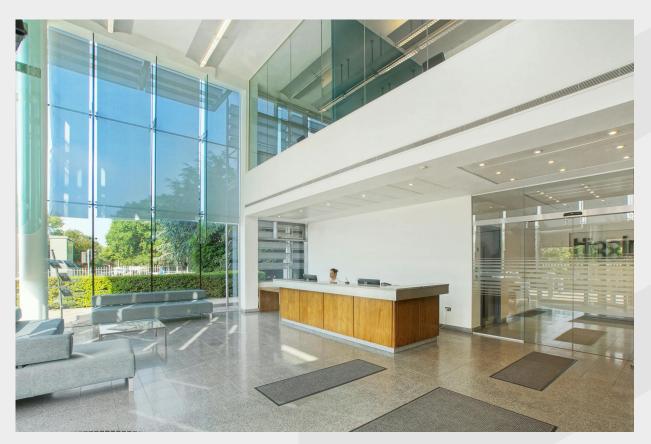

#### Description

The building is an imposing glass building fitted out to Grade A office space. The building has an expansive ground floor reception area, with a concierge service and 2 passenger lifts, excellent ceiling heights. The space is mainly open plan with meeting rooms with shared WC facilities. There are 20 parking spaces.