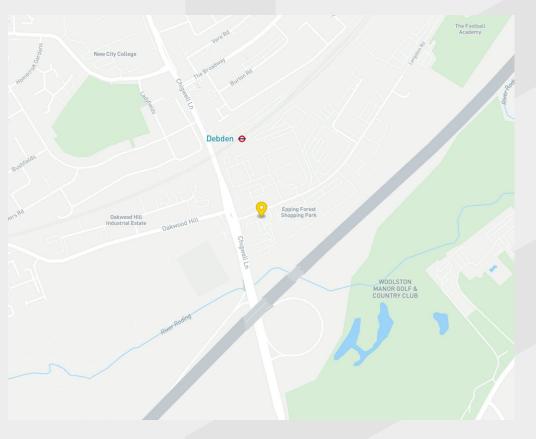

#### Location

Located in a prominent position on Langston Road, at the junction with Chigwell Lane. Situated amongst a host of local amenities such as Costa, Lidl, Boots, Pizza Hut, M&S Simply Food and Sainsbury's. The area is well served by public transport with Debden Underground (Central Line) Station situated approximately 200 metres from the property. There are also excellent road links with Junction 5 of the M11 in the immediate vicinity connecting the M25 and A12.