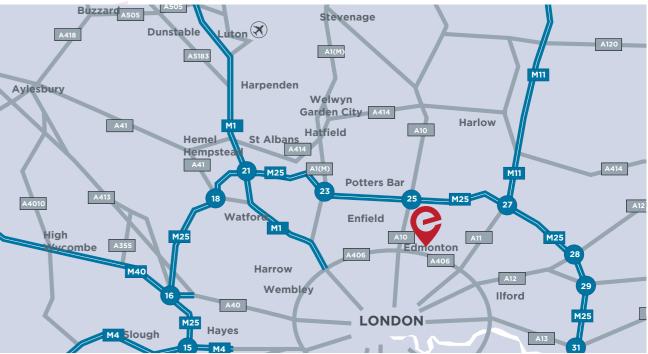

Edmonton Trade Park is situated on Advent Way, overlooking the A406 North Circular road equidistant between the Kenninghall and Chingford Junctions. The location is approximately 10 miles north of Central London (via the A10) and 4.5miles south of J25, M25.