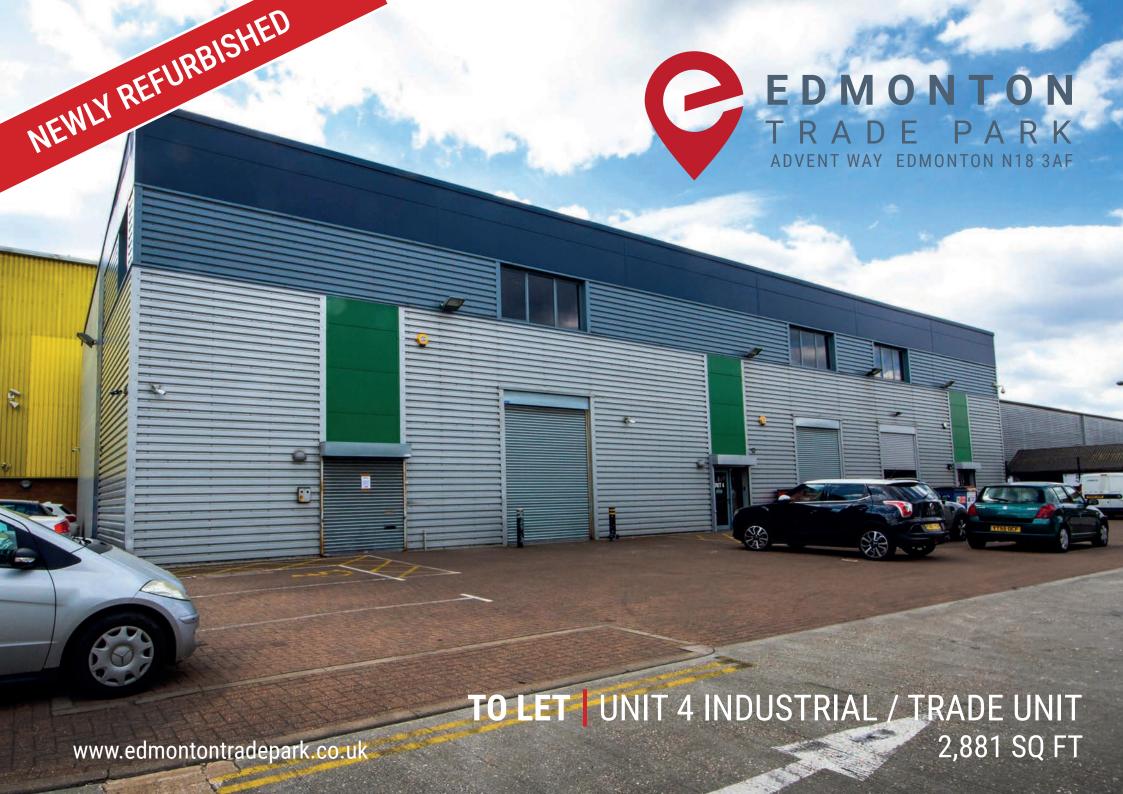

The units are of steel framed construction with profile cladding to the external elevations, under a profile clad roof with translucent roof lights.

The units have a minimum eaves height of approximately 6 metres from the underside, rising to 8 metres with a mono pitch roof. All the units have fully fitted offices at upper levels.

NEWLY REFURBISHED

6.0m MINIMUM EAVES HEIGHT

ENERGY EFFICIENT LED LIGHTING

ELECTRIC ACCESS LOADING DOORS

OFFICES ON UPPER LEVEL

ON SITE CAR PARKING

ESTATE CCTV

ADJACENT TO NORTH CIRCULAR

## **ACCOMMODATION**

| UNIT 4             | SQ FT | SQ M   |
|--------------------|-------|--------|
| WAREHOUSE          | 2,054 | 190.82 |
| FIRST FLOOR OFFICE | 827   | 76.83  |
| TOTAL              | 2,881 | 267.65 |