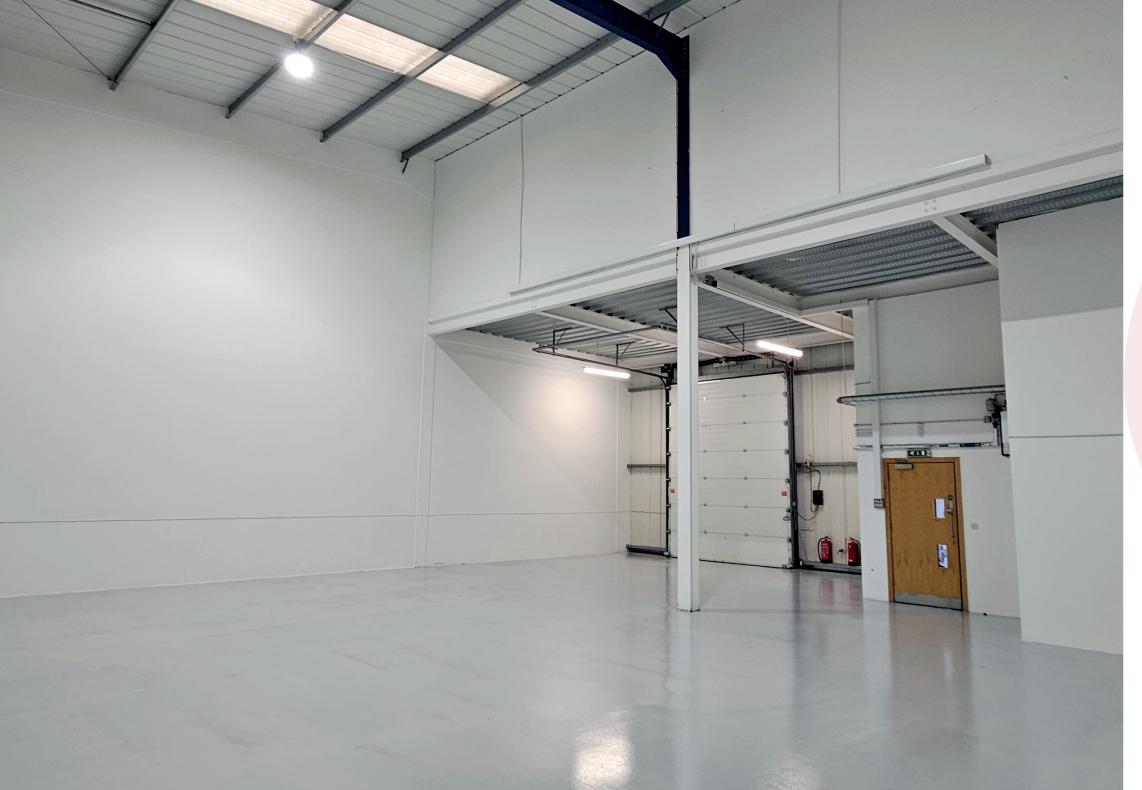

The units are of steel framed construction with profile cladding to the external elevations, under a profile clad roof with translucent roof lights.

The units have a minimum eaves height of approximately 6 metres from the underside, rising to 8 metres with a mono pitch roof. All the units have fully fitted offices at upper levels.

NEWLY REFURBISHED

6.0m MINIMUM EAVES HEIGHT

ENERGY EFFICIENT LED LIGHTING

ELECTRIC ACCESS LOADING DOORS

OFFICES ON UPPER LEVEL

ON SITE CAR PARKING

ESTATE CCTV

ADJACENT TO NORTH CIRCULAR

## **ACCOMMODATION**

| UNIT 4             | SQ FT | SQ M   |
|--------------------|-------|--------|
| WAREHOUSE          | 2,054 | 190.82 |
| FIRST FLOOR OFFICE | 827   | 76.83  |
| TOTAL              | 2,881 | 267.65 |