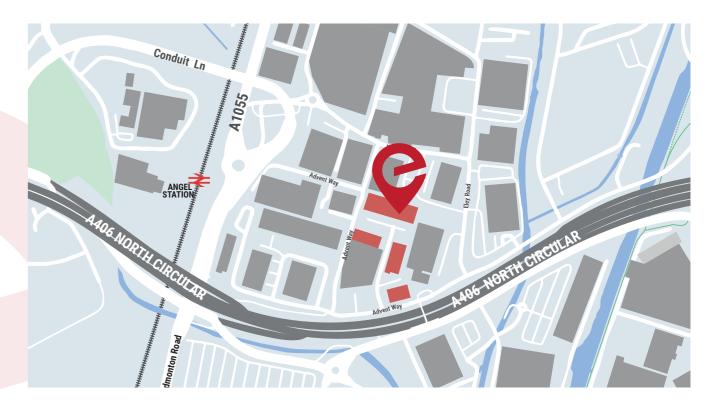

Edmonton Trade Park is situated on Advent Way, overlooking the A406 North Circular road equidistant between the Kenninghall and Chingford Junctions. The location is approximately 10 miles north of Central London (via the A10) and 4.5miles south of J25, M25.

Edmonton Trade Park is an established trade location which is directly adjacent to the high profile Big Yellow Storage and opposite Tesco. Other occupiers within the trade park include Screwfix, Euro Car Parts, Howdens Joinery and City Electrical Factor.