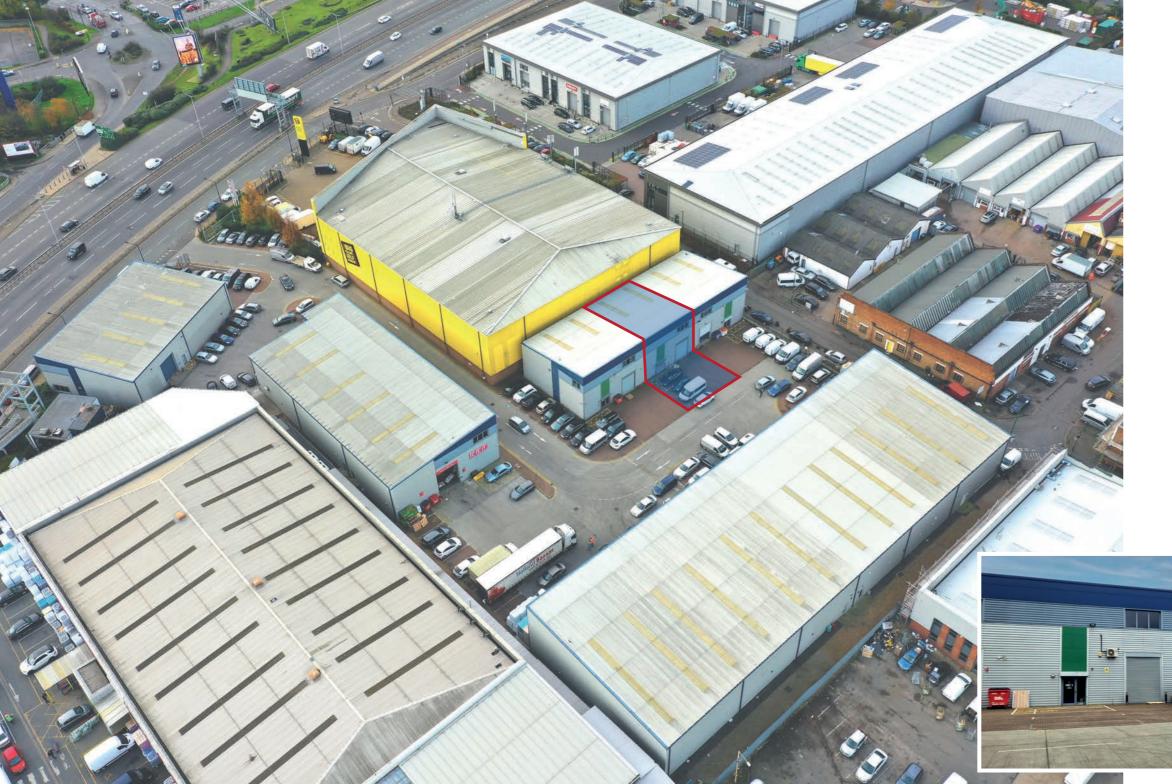

Edmonton Trade Park is situated on Advent Way, overlooking the A406 North Circular road equidistant between the Kenninghall and Chingford Junctions. The location is approximately 10 miles north of Central London (via the A10) and 4.5miles south of J25, M25.

Edmonton Trade Park is an established trade location which is directly adjacent to the high profile Big Yellow Storage and opposite Tesco. Other occupiers within the trade park include Screwfix, Euro Car Parts, Howdens Joinery and City Electrical Factor.