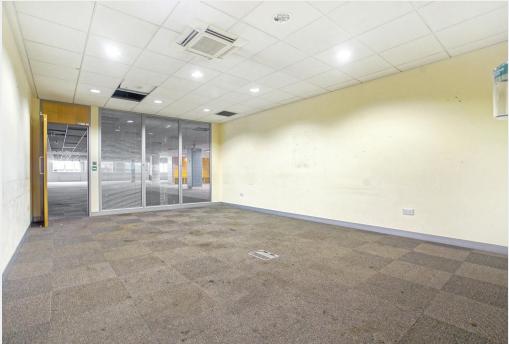

# **Description**

The building is situated over ground and 1st floors with the benefit of 28 car parking spaces. The floors are a mixture of open plan and cellular office space and benefit from two main access points off Elthorne Road at each end of the building. The building also has an access route via Holloway Road, which accesses the rear of the building through the private garden. Please note that any lease agreed would be subject to a mutual break at the 5th year.

# **Accommodation / Availability**

| Unit         | Sq ft  | Sqm      | Rent (sq ft) | Rates Payable (sq ft) | Service Charge (sq ft) | Availability |
|--------------|--------|----------|--------------|-----------------------|------------------------|--------------|
| Ground       | 23,842 | 2,214.99 | £12.50       | £7.19                 | On Application         | Available    |
| 1st          | 12,831 | 1,192.04 | £12.50       | £7.19                 | On Application         | Available    |
| Unit - Total | 36,673 | 3,407.03 | £12.50       | £7.19                 | On Application         | Available    |