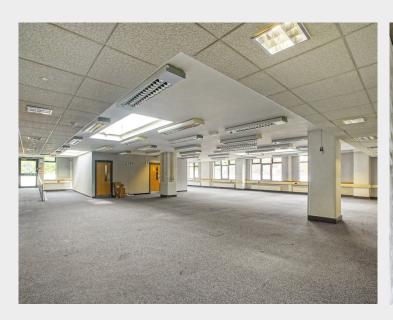

# **Description**

The building is situated over ground and 1st floors with the benefit of 28 car parking spaces. The floors are a mixture of open plan and cellular office space and benefit from two main access points off Elthorne Road at each end of the building. The building also has an access route via Holloway Road, which accesses the rear of the building through the private garden. Please note that any lease agreed would be subject to a mutual break at the 5th year.

# **Tenure**

New Lease

**EPC** 

C

**VAT** 

Upon enquiry

Configuration

Not Fitted