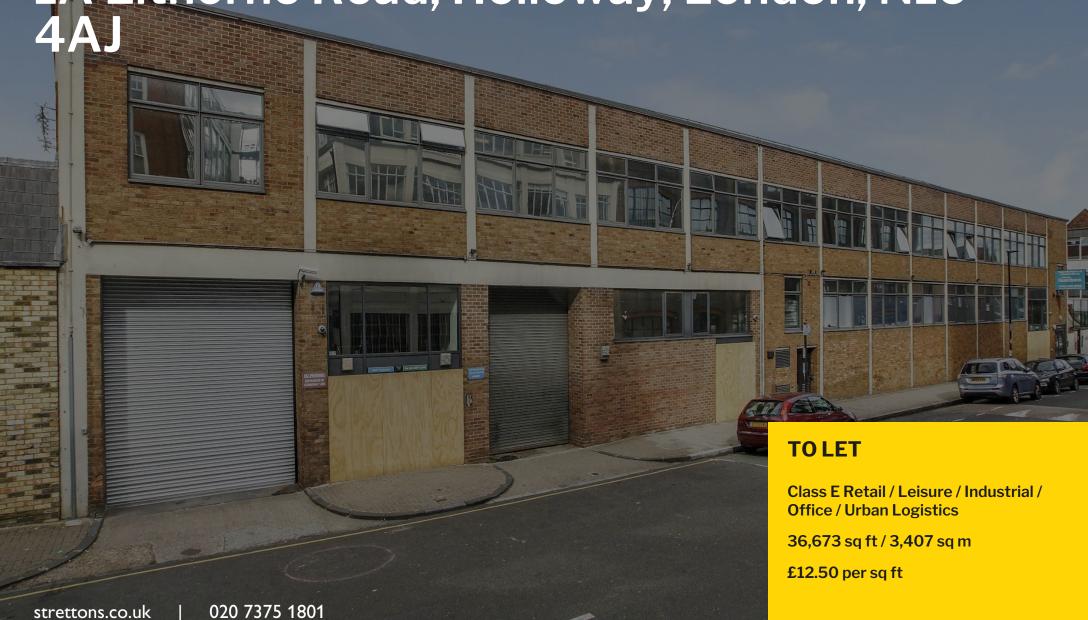

1A Elthorne Road, Holloway, London, N19

# E Class Building With 28 Car Parking Spaces and Dedicated Loading Bay

- Dedicated loading bay
- Substantial private 28 space car park
- Air conditioning
- Lift
- Private garden / outside space
- Suspended ceiling
- Kitchens
- Showers
- DDA compliant

# **Description**

The building is situated over ground and 1st floors with the benefit of 28 car parking spaces. The floors are a mixture of open plan and cellular office space and benefit from two main access points off Elthorne Road at each end of the building. The building also has an access route via Holloway Road, which accesses the rear of the building through the private garden. Please note that any lease agreed would be subject to a mutual break at the 5th year.

# **Accommodation / Availability**

| Unit         | Sq ft  | Sqm      | Rent (sq ft) | Rates Payable (sq ft) | Service Charge (sq ft) | Availability |
|--------------|--------|----------|--------------|-----------------------|------------------------|--------------|
| Ground       | 23,842 | 2,214.99 | £12.50       | £7.19                 | On Application         | Available    |
| 1st          | 12,831 | 1,192.04 | £12.50       | £7.19                 | On Application         | Available    |
| Unit - Total | 36,673 | 3,407.03 | £12.50       | £7.19                 | On Application         | Available    |