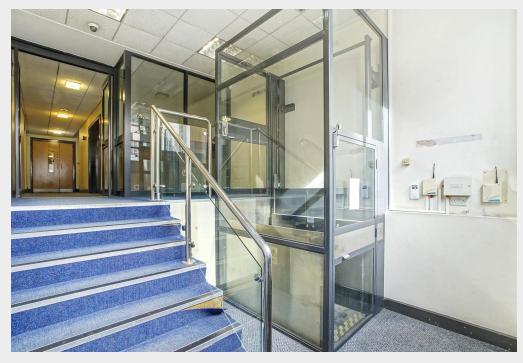

# E Class Building With 28 Car Parking Spaces and Dedicated Loading Bay

- Dedicated loading bay
- Substantial private 28 space car park
- Air conditioning
- Lift
- Private garden / outside space
- Suspended ceiling
- Kitchens
- Showers
- DDA compliant

# **Description**

The building is situated over ground and 1st floors with the benefit of 28 car parking spaces. The floors are a mixture of open plan and cellular office space and benefit from two main access points off Elthorne Road at each end of the building. The building also has an access route via Holloway Road, which accesses the rear of the building through the private garden. Please note that any lease agreed would be subject to a mutual break at the 5th year.