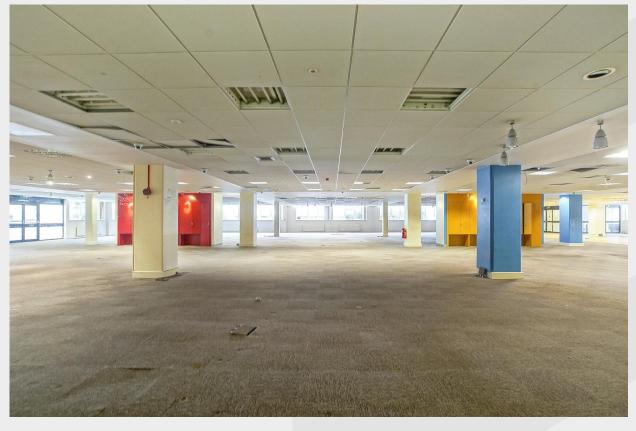

# **Description**

The building is situated over ground and 1st floors with the benefit of 28 car parking spaces. The floors are a mixture of open plan and cellular office space and benefit from two main access points off Elthorne Road at each end of the building. The building also has an access route via Holloway Road, which accesses the rear of the building through the private garden. Please note that any lease agreed would be subject to a mutual break at the 5th year.

# **Tenure**

New Lease

**EPC** 

C

**VAT** 

Upon enquiry

Configuration

Not Fitted