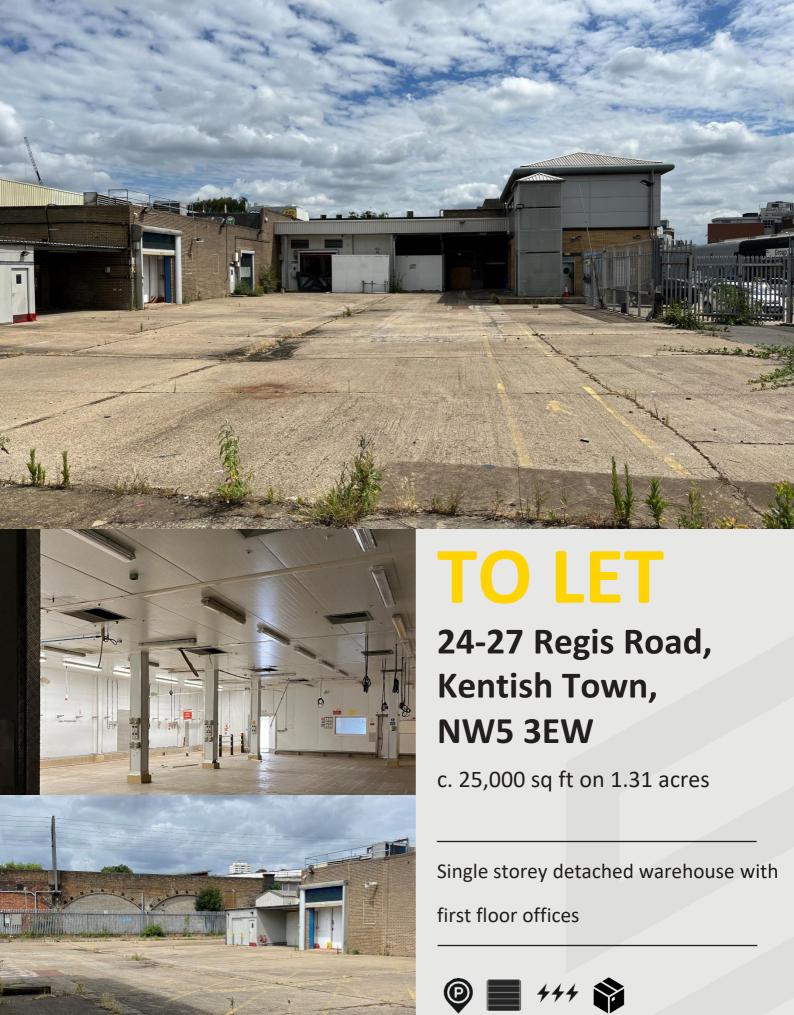

## **Description**

The property comprises a single storey detached warehouse of brick construction, with its own secure yard area with separate parking and an internal height of 6m. 24-27 Regis Road offers storage and office space on the ground floor with toilets, changing rooms and a canteen on the first floor, making it suitable for both storage & distribution and manufacturing.

- Secure yard
- · 3 Phase power
- · Loading facilities
- On-site parking
- 6m eaves height
- Separate parking area

## **Accommodation**

|       | Sq ft     | Sq m    |
|-------|-----------|---------|
| Total | c. 25,000 | 2,322.6 |

**Tenure** New lease

Rateable value £370,000

**EPC** TBC

VAT TBC

£450,000