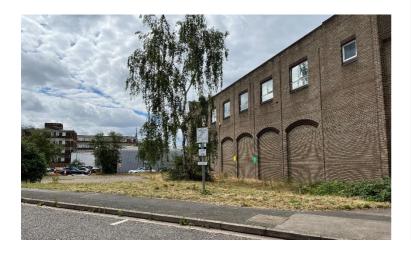

## **Description**

The property comprises a single storey detached warehouse of brick construction, with its own secure yard area with separate parking and an internal height of 6m. 24-27 Regis Road offers storage and office space on the ground floor with toilets, changing rooms and a canteen on the first floor, making it suitable for both storage & distribution and manufacturing.