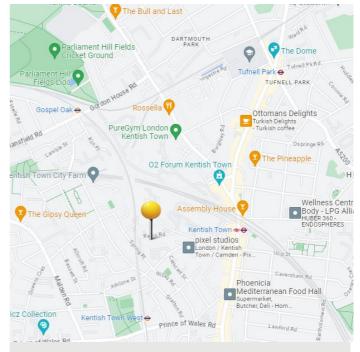

## Location

Nestled in the heart of Kentish Town and just off Kentish Town Road, 24-27 Regis Road enjoys a highly desirable location with excellent transportation connections. The property is conveniently located within a short walking distance of approximately 0.3 miles to Kentish Town Station (northern line is shut from 26th June 2023 for up to 1 year for repair works), providing direct links to London Liverpool Street in just 25 minutes.

For businesses reliant on road transport, the property benefits from its proximity to the major road network. The A503 Camden Road is within easy reach, located just 0.5 miles away from 24-27 Regis Road. This arterial road provides swift connections to the A1 and A40, facilitating efficient travel to various destinations within London and beyond.