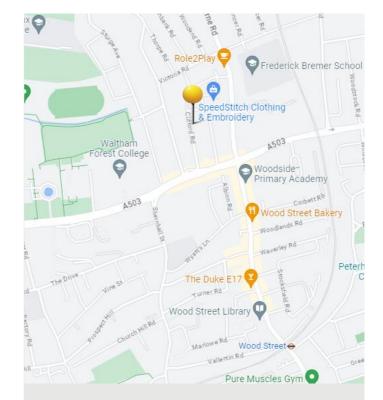

#### Location

The unit forms part of a modern estate just to the north of Forest Road (A503). Forest Road links with the A406 North Circular Road at the Waterworks roundabout (approx 1 km from the property). The A406 leads east to junction with the M11 and the A13. Heading west Forest Road is a main route through to the City and West End. A number of retail and catering facilities are within easy walking distance of the estate and numerous bus services run along nearby Forest Road, Fulbourne Road and Wood Street. There is also a network rail station at Wood Street.