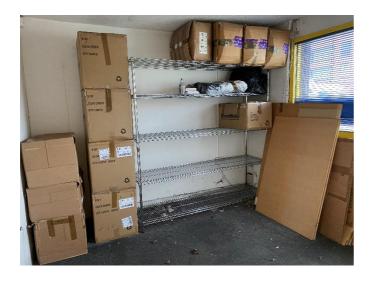

# **Description**

A modern single storey industrial warehouse premises offering open plan accommodation with WC's and partitioned office spaces. The property is accessed through one personnel door and a vehicle shutter. There are both male and female WC's within the unit and there is parking immediately infront of the unit for 2-3 vehicles. Suitable for storage and general industrial uses.

- · Open plan warehouse space
- · Loading shutters and rear office space
- Well maintained modern industrial estate
- Good access to the A406 north circular