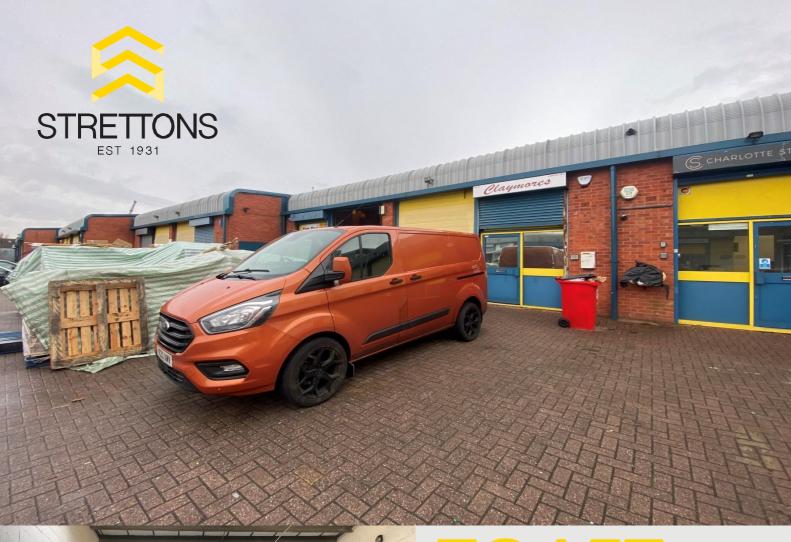

# TO LET

28 Walthamstow **Business Centre,** Clifford Road, Walthamstow, E17 4SX

1,240 sq ft / 115.19 sq m

Warehouse / Industrial unit located in popular trading estate close to Walthamstow and Highams Park

# **Description**

A modern single storey industrial warehouse premises offering open plan accommodation with WC's and partitioned office spaces. The property is accessed through one personnel door and a vehicle shutter. There are both male and female WC's within the unit and there is parking immediately infront of the unit for 2-3 vehicles. Suitable for storage and general industrial uses.

- · Open plan warehouse space
- · Loading shutters and rear office space
- Well maintained modern industrial estate
- Good access to the A406 north circular