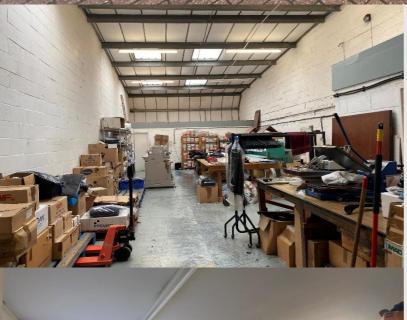

# **Description**

A modern single storey industrial warehouse premises offering open plan accommodation with WC's and partitioned office spaces. The property is accessed through one personnel door and a vehicle shutter. There are both male and female WC's within the unit and there is parking immediately infront of the unit for 2-3 vehicles. Suitable for storage and general industrial uses.

- · Open plan warehouse space
- · Loading shutters and rear office space
- Well maintained modern industrial estate
- Good access to the A406 north circular